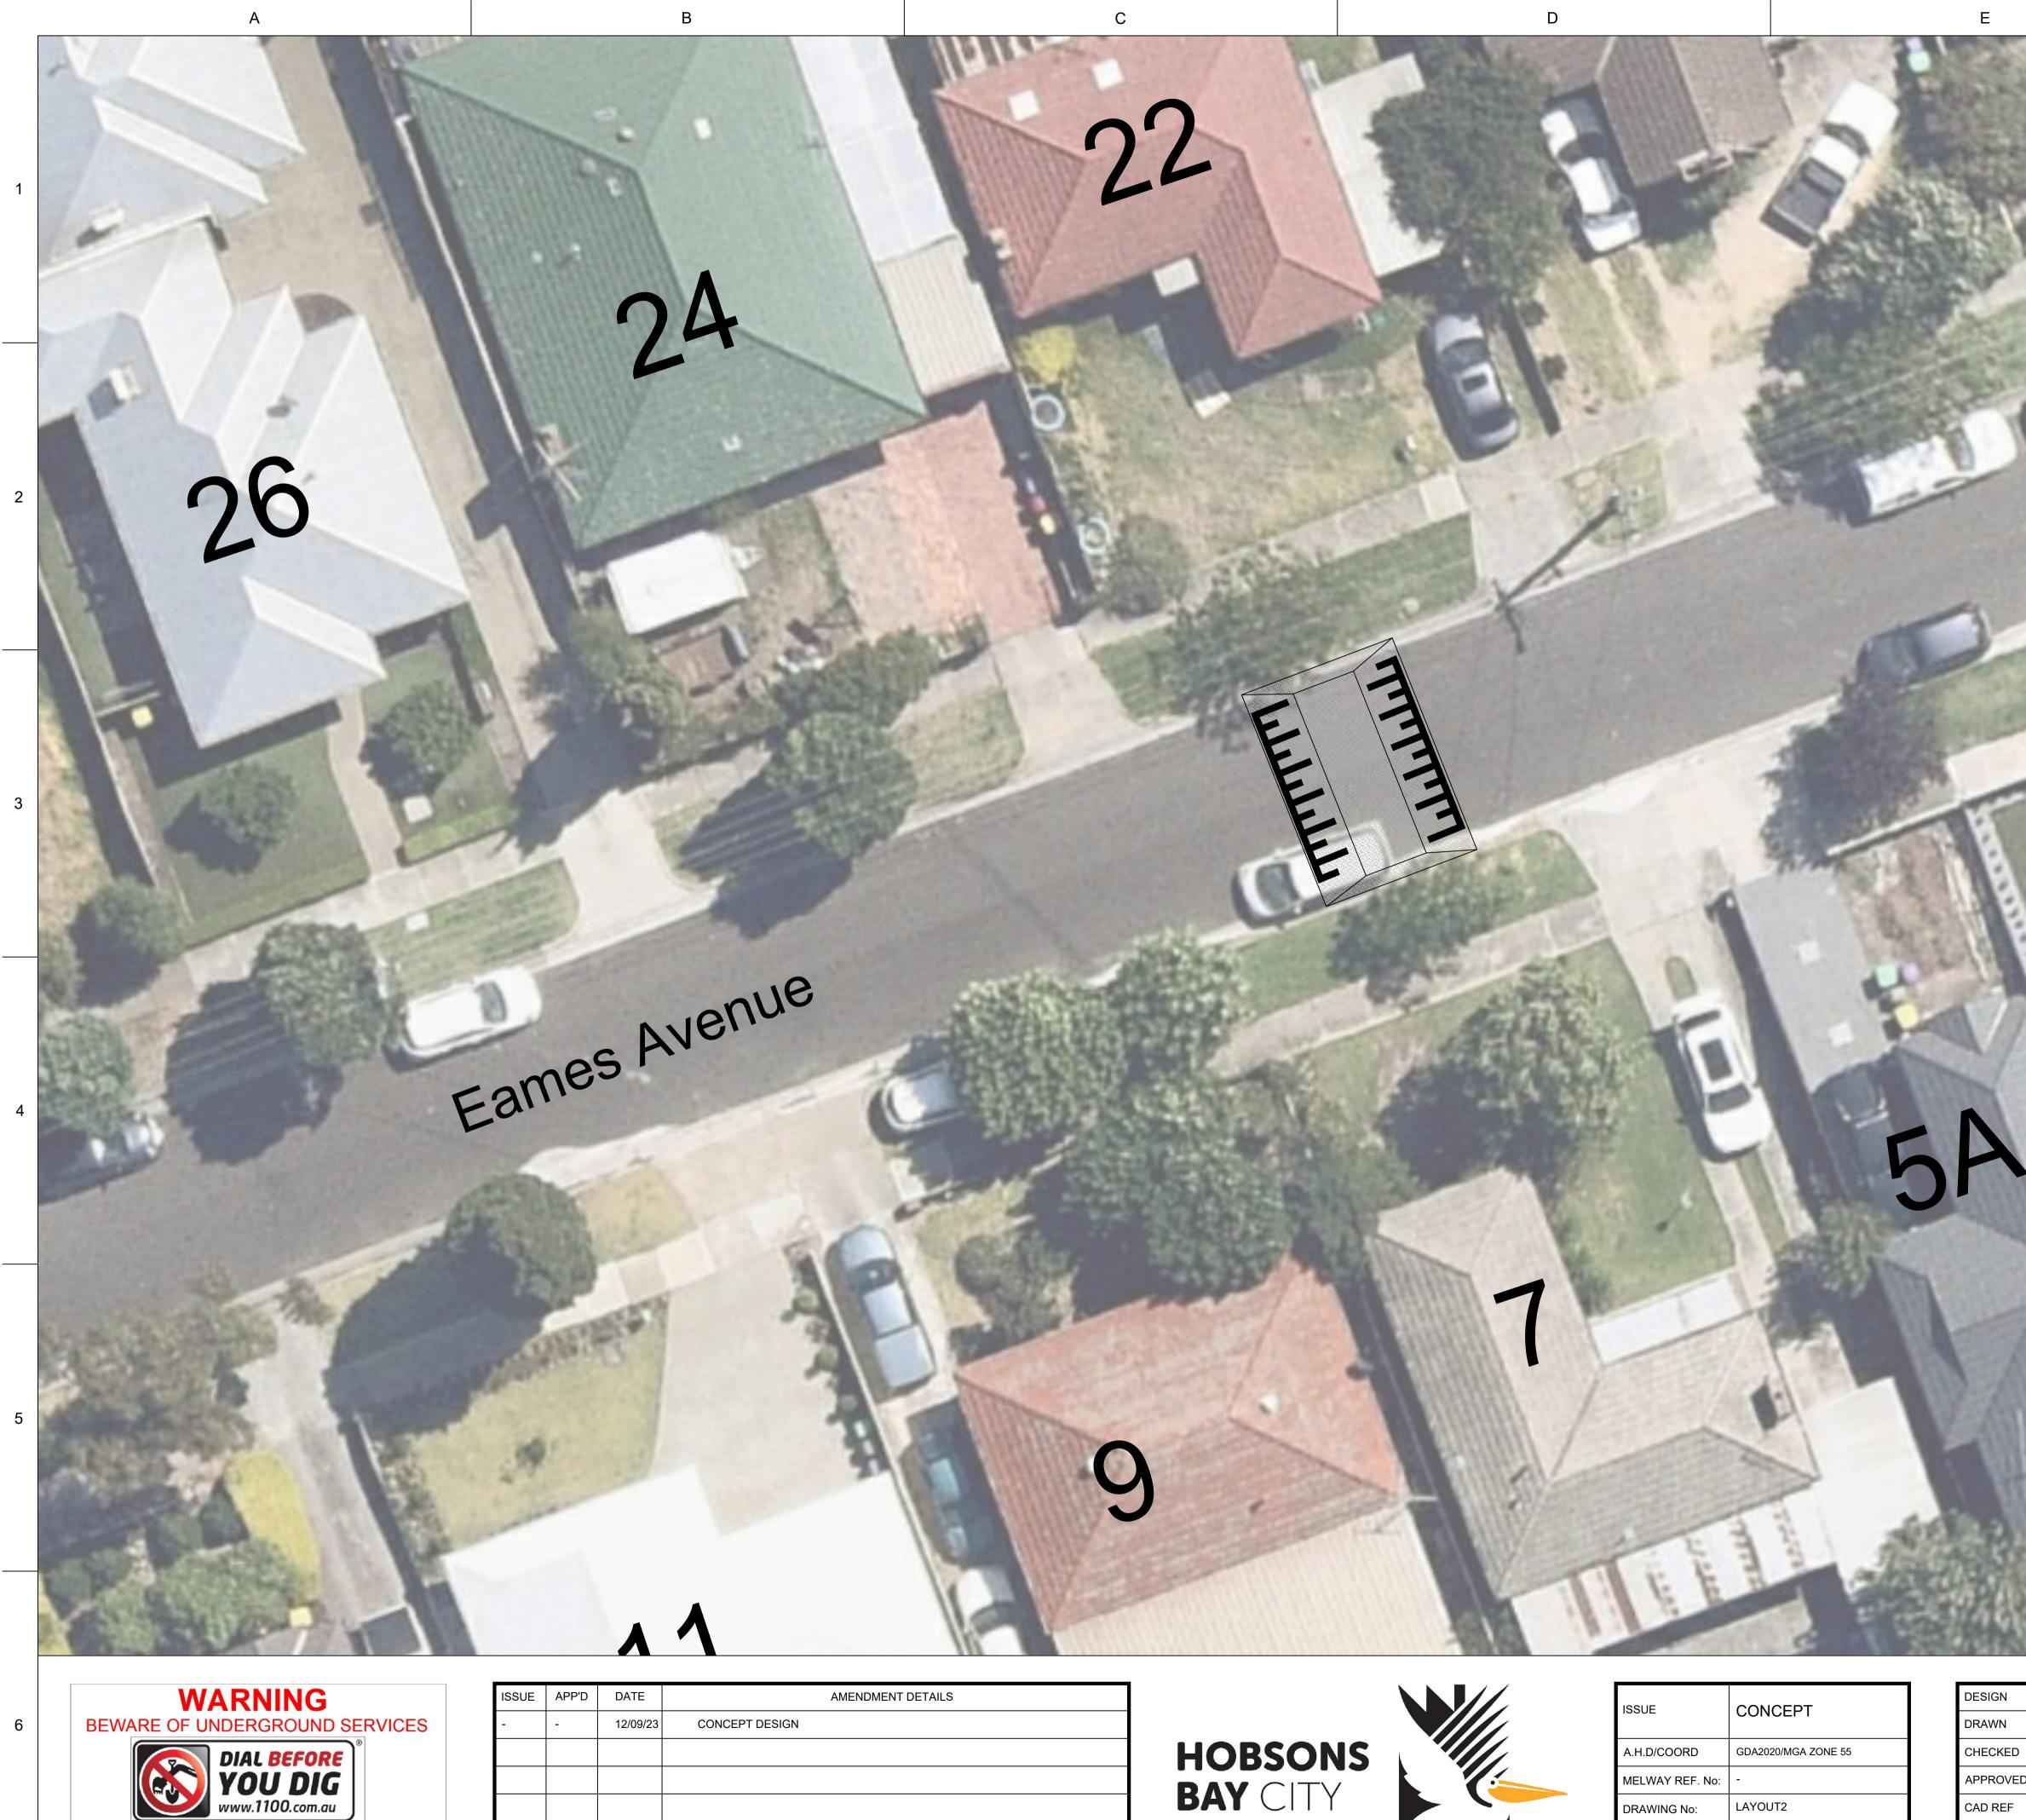

APPROVED CAD REF PDF REF

Е

|    |   |   | 1 |
|----|---|---|---|
|    |   | C | 2 |
|    |   |   | 3 |
|    | 5 |   | 4 |
|    |   | F | 5 |
| MB |   |   |   |

|   | MB                                                                                                    | PROJECT NAME  | ANNUNCIATION PRIMARY SCHOOL           |             |    |
|---|-------------------------------------------------------------------------------------------------------|---------------|---------------------------------------|-------------|----|
|   | MB                                                                                                    | DRAWING TITLE | EAMES AVENUE - RAISED SAFETY PLATFORM |             |    |
|   | BG                                                                                                    | DRAWING SCALE | 1:100                                 | SHEET No.:2 |    |
| D | -                                                                                                     |               |                                       |             |    |
|   | C:\Users\mbhavsar\Desktop\Projects\Annunciation Catholic School\Year 1\Annunciation_Cottevptsign_v2.d |               |                                       |             |    |
|   |                                                                                                       |               |                                       | PAPER SIZE  | A1 |
|   |                                                                                                       |               |                                       |             |    |