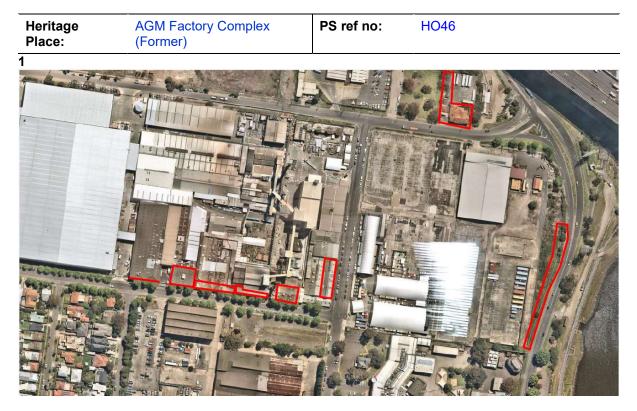

| Existing Heritage Overlay (HO)                                        | Properties proposed for inclusion in existing HO                                                                                                                                                                                                        |
|-----------------------------------------------------------------------|---------------------------------------------------------------------------------------------------------------------------------------------------------------------------------------------------------------------------------------------------------|
| HO30 Spotswood Residential<br>Heritage Precinct (existing HO)         | Area generally bounded by The Avenue, Hope Street<br>and Hudsons Road, Hudsons Road, Robert Street,<br>Reed Street and Melbourne Road, and Hudsons<br>Road, Raleigh Street and Craig Street, Spotswood<br>(See Attachment 1 for list of all properties) |
| HO46 AGM Factor Complex<br>(Former)                                   | 1 (part), 8 (part) and 21 (part) Simcock Avenue,<br>Spotswood                                                                                                                                                                                           |
| Proposed Heritage Overlay (HO)                                        | Properties proposed for inclusion in new HO                                                                                                                                                                                                             |
| HO323 War Service Homes<br>Commission Precinct                        | Melbourne Road (part), Hudsons Road (part), Reed<br>Street (part), Spotswood                                                                                                                                                                            |
| HO324 Alloa Park Estate Precinct                                      | 154-156, 158, 160, 162, 164, 166, 168A, 168B, and 170 Hall Street, Spotswood                                                                                                                                                                            |
| HO325 Australian Glass<br>Manufacturers' Housing Heritage<br>Precinct | Bernard and Robb Streets, Spotswood (including 36<br>Craig Street)                                                                                                                                                                                      |
| HO326 Spotswood State School No. 3659                                 | 598 Melbourne Road, Spotswood                                                                                                                                                                                                                           |
| HO327 Shops 87-89 Hudsons Road                                        | 87-89 Hudsons Road, Spotswood                                                                                                                                                                                                                           |
| HO328 Baco Food Products Factory                                      | 121-129 Craig Street, Spotswood                                                                                                                                                                                                                         |
| Existing Heritage Overlay (HO)                                        | Properties proposed for removal from Existing HO                                                                                                                                                                                                        |
| HO30 Spotswood Residential<br>Heritage Precinct                       | 24, 26 and 28 George Street, Spotswood                                                                                                                                                                                                                  |
| HO46 AGM Factor Complex<br>(Former)                                   | 1(part), 8 (part), 21 (part) and 71 (part) and Simcock<br>Avenue, Spotswood due to buildings demolished and<br>to reflect correct extent of heritage buildings                                                                                          |
| HO153 Hugh Lennon Agricultural<br>Implement Works (part)              | 71 (part) Simcock Avenue, Spotswood                                                                                                                                                                                                                     |