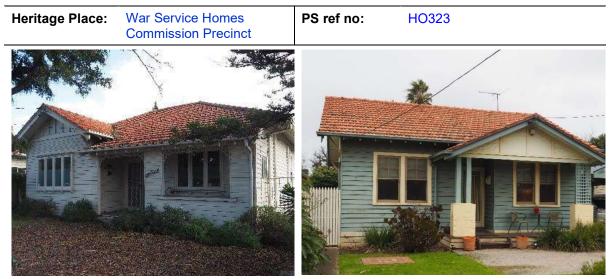

| Existing Heritage Overlay (HO)                                        | Properties proposed for inclusion in existing HO                                                                                                                                                                                                        |
|-----------------------------------------------------------------------|---------------------------------------------------------------------------------------------------------------------------------------------------------------------------------------------------------------------------------------------------------|
| HO30 Spotswood Residential<br>Heritage Precinct (existing HO)         | Area generally bounded by The Avenue, Hope Street<br>and Hudsons Road, Hudsons Road, Robert Street,<br>Reed Street and Melbourne Road, and Hudsons<br>Road, Raleigh Street and Craig Street, Spotswood<br>(See Attachment 1 for list of all properties) |
| HO46 AGM Factor Complex<br>(Former)                                   | 1 (part), 8 (part) and 21 (part) Simcock Avenue,<br>Spotswood                                                                                                                                                                                           |
| Proposed Heritage Overlay (HO)                                        | Properties proposed for inclusion in new HO                                                                                                                                                                                                             |
| HO323 War Service Homes<br>Commission Precinct                        | Melbourne Road (part), Hudsons Road (part), Reed<br>Street (part), Spotswood                                                                                                                                                                            |
| HO324 Alloa Park Estate Precinct                                      | 154-156, 158, 160, 162, 164, 166, 168A, 168B, and 170 Hall Street, Spotswood                                                                                                                                                                            |
| HO325 Australian Glass<br>Manufacturers' Housing Heritage<br>Precinct | Bernard and Robb Streets, Spotswood (including 36<br>Craig Street)                                                                                                                                                                                      |
| HO326 Spotswood State School No. 3659                                 | 598 Melbourne Road, Spotswood                                                                                                                                                                                                                           |
| HO327 Shops 87-89 Hudsons Road                                        | 87-89 Hudsons Road, Spotswood                                                                                                                                                                                                                           |
| HO328 Baco Food Products Factory                                      | 121-129 Craig Street, Spotswood                                                                                                                                                                                                                         |
| Existing Heritage Overlay (HO)                                        | Properties proposed for removal from Existing HO                                                                                                                                                                                                        |
| HO30 Spotswood Residential<br>Heritage Precinct                       | 24, 26 and 28 George Street, Spotswood                                                                                                                                                                                                                  |
| HO46 AGM Factor Complex<br>(Former)                                   | 1(part), 8 (part), 21 (part) and 71 (part) and Simcock<br>Avenue, Spotswood due to buildings demolished and<br>to reflect correct extent of heritage buildings                                                                                          |
| HO153 Hugh Lennon Agricultural<br>Implement Works (part)              | 71 (part) Simcock Avenue, Spotswood                                                                                                                                                                                                                     |

- o Nelson Place Heritage Precinct Heritage Design Guidelines 2020
- Newport and Spotswood Residential Heritage Precincts Heritage Design Guidelines 2020
- o Private Survey Heritage Precinct Heritage Design Guidelines 2020
- Amend planning overlay maps 4HO and 5HO to expand and include new or revised Heritage Overlays.
- Amend Schedule to Clause 72.04 to include statement of significance as incorporated documents in accordance to Planning Practice Note 1 Applying heritage overlays for:
  - o HO30 Spotswood Residential Heritage Precinct
  - o HO46 Melbourne Glass Bottle Works
  - o HO323 War Service Homes Commission Precinct
  - o HO324 Alloa Park Estate Precinct
  - o HO325 Australian Glass Manufacturers' Housing Heritage Precinct
  - HO326 Spotswood State School No. 3659
  - o HO327 Shops 87-89 Hudsons Road
  - HO328 Baco Food Products Factory
- Amend Schedule to Clause 72.08 to include 'Spotswood Activity Centre Structure Plan Heritage Review 2023' as a background report.