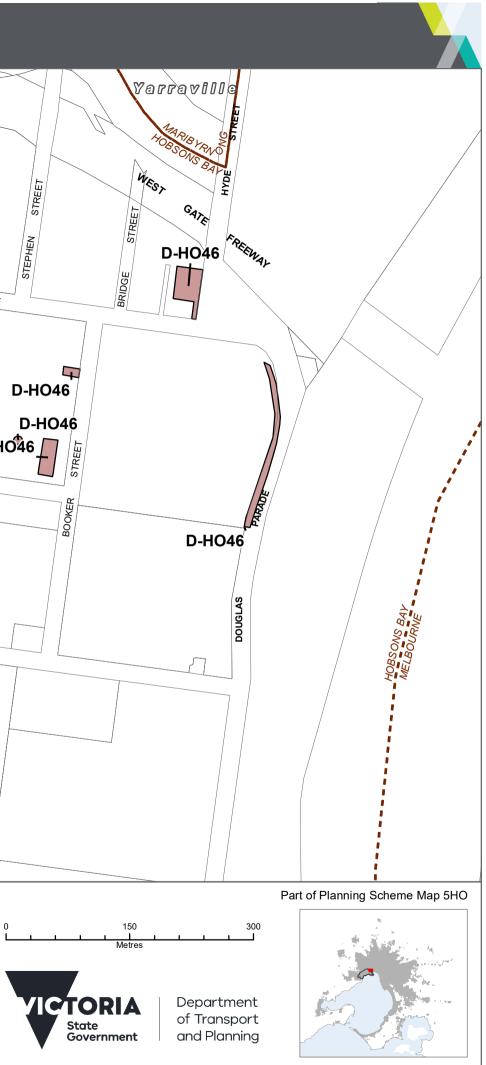

| Existing Heritage Overlay (HO)                                        | Properties proposed for inclusion in existing HO                                                                                                                                                                                                        |
|-----------------------------------------------------------------------|---------------------------------------------------------------------------------------------------------------------------------------------------------------------------------------------------------------------------------------------------------|
| HO30 Spotswood Residential<br>Heritage Precinct (existing HO)         | Area generally bounded by The Avenue, Hope Street<br>and Hudsons Road, Hudsons Road, Robert Street,<br>Reed Street and Melbourne Road, and Hudsons<br>Road, Raleigh Street and Craig Street, Spotswood<br>(See Attachment 1 for list of all properties) |
| HO46 AGM Factor Complex<br>(Former)                                   | 1 (part), 8 (part) and 21 (part) Simcock Avenue,<br>Spotswood                                                                                                                                                                                           |
| Proposed Heritage Overlay (HO)                                        | Properties proposed for inclusion in new HO                                                                                                                                                                                                             |
| HO323 War Service Homes<br>Commission Precinct                        | Melbourne Road (part), Hudsons Road (part), Reed<br>Street (part), Spotswood                                                                                                                                                                            |
| HO324 Alloa Park Estate Precinct                                      | 154-156, 158, 160, 162, 164, 166, 168A, 168B, and 170 Hall Street, Spotswood                                                                                                                                                                            |
| HO325 Australian Glass<br>Manufacturers' Housing Heritage<br>Precinct | Bernard and Robb Streets, Spotswood (including 36<br>Craig Street)                                                                                                                                                                                      |
| HO326 Spotswood State School No. 3659                                 | 598 Melbourne Road, Spotswood                                                                                                                                                                                                                           |
| HO327 Shops 87-89 Hudsons Road                                        | 87-89 Hudsons Road, Spotswood                                                                                                                                                                                                                           |
| HO328 Baco Food Products Factory                                      | 121-129 Craig Street, Spotswood                                                                                                                                                                                                                         |
| Existing Heritage Overlay (HO)                                        | Properties proposed for removal from Existing HO                                                                                                                                                                                                        |
| HO30 Spotswood Residential<br>Heritage Precinct                       | 24, 26 and 28 George Street, Spotswood                                                                                                                                                                                                                  |
| HO46 AGM Factor Complex<br>(Former)                                   | 1(part), 8 (part), 21 (part) and 71 (part) and Simcock<br>Avenue, Spotswood due to buildings demolished and<br>to reflect correct extent of heritage buildings                                                                                          |
| HO153 Hugh Lennon Agricultural<br>Implement Works (part)              | 71 (part) Simcock Avenue, Spotswood                                                                                                                                                                                                                     |