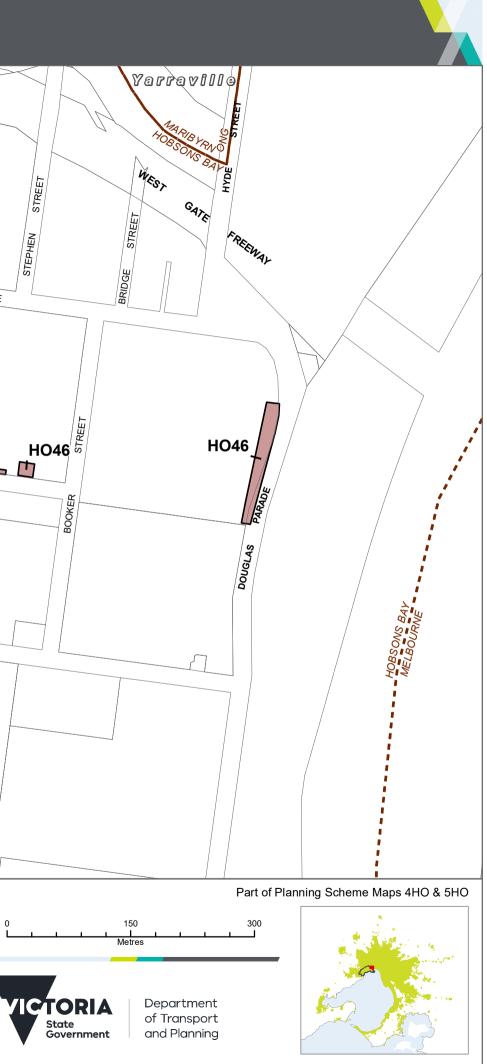

#### **Overlay Maps**

1. Amend Planning Scheme Map No 4HO and 5HO in the manner shown on the attached map marked "Hobsons Bay Planning Scheme, Amendment C137hbay.

| Existing Heritage Overlay (HO)                                        | Properties proposed for inclusion in existing HO                                                                                                                                                                                                        |
|-----------------------------------------------------------------------|---------------------------------------------------------------------------------------------------------------------------------------------------------------------------------------------------------------------------------------------------------|
| HO30 Spotswood Residential<br>Heritage Precinct (existing HO)         | Area generally bounded by The Avenue, Hope Street<br>and Hudsons Road, Hudsons Road, Robert Street,<br>Reed Street and Melbourne Road, and Hudsons<br>Road, Raleigh Street and Craig Street, Spotswood<br>(See Attachment 1 for list of all properties) |
| HO46 AGM Factor Complex<br>(Former)                                   | 1 (part), 8 (part) and 21 (part) Simcock Avenue,<br>Spotswood                                                                                                                                                                                           |
| Proposed Heritage Overlay (HO)                                        | Properties proposed for inclusion in new HO                                                                                                                                                                                                             |
| HO323 War Service Homes<br>Commission Precinct                        | Melbourne Road (part), Hudsons Road (part), Reed<br>Street (part), Spotswood                                                                                                                                                                            |
| HO324 Alloa Park Estate Precinct                                      | 154-156, 158, 160, 162, 164, 166, 168A, 168B, and 170 Hall Street, Spotswood                                                                                                                                                                            |
| HO325 Australian Glass<br>Manufacturers' Housing Heritage<br>Precinct | Bernard and Robb Streets, Spotswood (including 36<br>Craig Street)                                                                                                                                                                                      |
| HO326 Spotswood State School No. 3659                                 | 598 Melbourne Road, Spotswood                                                                                                                                                                                                                           |
| HO327 Shops 87-89 Hudsons Road                                        | 87-89 Hudsons Road, Spotswood                                                                                                                                                                                                                           |
| HO328 Baco Food Products Factory                                      | 121-129 Craig Street, Spotswood                                                                                                                                                                                                                         |
| Existing Heritage Overlay (HO)                                        | Properties proposed for removal from Existing HO                                                                                                                                                                                                        |
| HO30 Spotswood Residential<br>Heritage Precinct                       | 24, 26 and 28 George Street, Spotswood                                                                                                                                                                                                                  |
| HO46 AGM Factor Complex<br>(Former)                                   | 1(part), 8 (part), 21 (part) and 71 (part) and Simcock<br>Avenue, Spotswood due to buildings demolished and<br>to reflect correct extent of heritage buildings                                                                                          |
| HO153 Hugh Lennon Agricultural<br>Implement Works (part)              | 71 (part) Simcock Avenue, Spotswood                                                                                                                                                                                                                     |