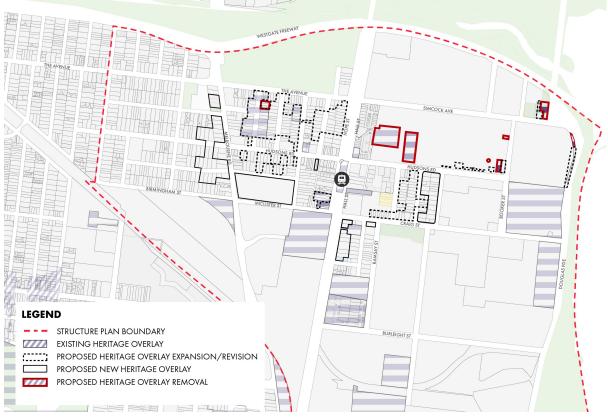

#### Land affected by the amendment

The amendment applies to the land with identified heritage significance within the draft Spotswood Activity Centre Structure Plan area shown in Figure 1 below.

Figure 1: Land affected by the amendment (black solid and dotted, and red outline).

#### What the amendment does

The amendment implements the key findings of the 'Spotswood Activity Centre Structure Plan Heritage Review 2023' into the Hobsons Bay Planning Scheme through the application of heritage overlays.

Specifically, the amendment proposes the following changes to the Hobsons Bay Planning Scheme:

• Update the Schedule to Clause 43.01 Heritage Overlay as outlined in the table below to reflect the findings of the '*Spotswood Activity Centre Structure Plan Heritage Review 2023*' and add properties to either an existing or new HO or remove properties from a HO':