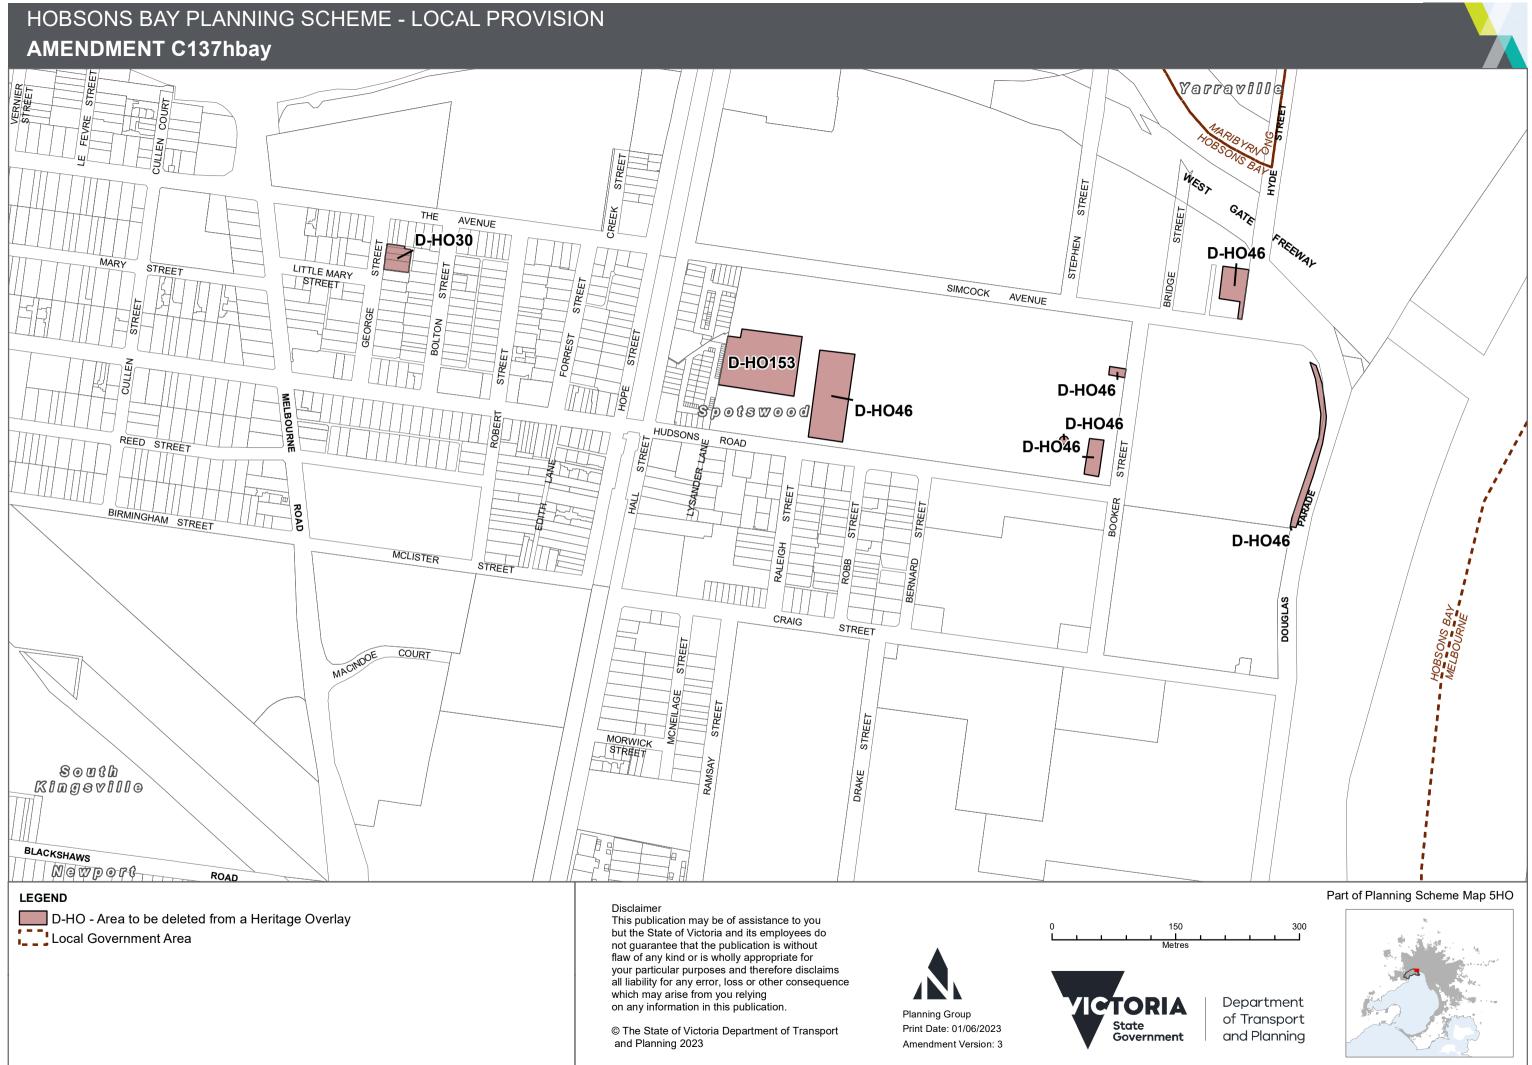

| Existing Heritage Overlay (HO)                                        | Properties proposed for inclusion in existing HO                                                                                                                                                                                                        |
|-----------------------------------------------------------------------|---------------------------------------------------------------------------------------------------------------------------------------------------------------------------------------------------------------------------------------------------------|
| HO30 Spotswood Residential<br>Heritage Precinct (existing HO)         | Area generally bounded by The Avenue, Hope Street<br>and Hudsons Road, Hudsons Road, Robert Street,<br>Reed Street and Melbourne Road, and Hudsons<br>Road, Raleigh Street and Craig Street, Spotswood<br>(See Attachment 1 for list of all properties) |
| HO46 AGM Factor Complex<br>(Former)                                   | 1 (part), 8 (part) and 21 (part) Simcock Avenue,<br>Spotswood                                                                                                                                                                                           |
| Proposed Heritage Overlay (HO)                                        | Properties proposed for inclusion in new HO                                                                                                                                                                                                             |
| HO323 War Service Homes<br>Commission Precinct                        | Melbourne Road (part), Hudsons Road (part), Reed<br>Street (part), Spotswood                                                                                                                                                                            |
| HO324 Alloa Park Estate Precinct                                      | 154-156, 158, 160, 162, 164, 166, 168A, 168B, and 170 Hall Street, Spotswood                                                                                                                                                                            |
| HO325 Australian Glass<br>Manufacturers' Housing Heritage<br>Precinct | Bernard and Robb Streets, Spotswood (including 36<br>Craig Street)                                                                                                                                                                                      |
| HO326 Spotswood State School No. 3659                                 | 598 Melbourne Road, Spotswood                                                                                                                                                                                                                           |
| HO327 Shops 87-89 Hudsons Road                                        | 87-89 Hudsons Road, Spotswood                                                                                                                                                                                                                           |
| HO328 Baco Food Products Factory                                      | 121-129 Craig Street, Spotswood                                                                                                                                                                                                                         |
| Existing Heritage Overlay (HO)                                        | Properties proposed for removal from Existing HO                                                                                                                                                                                                        |
| HO30 Spotswood Residential<br>Heritage Precinct                       | 24, 26 and 28 George Street, Spotswood                                                                                                                                                                                                                  |
| HO46 AGM Factor Complex<br>(Former)                                   | 1(part), 8 (part), 21 (part) and 71 (part) and Simcock<br>Avenue, Spotswood due to buildings demolished and<br>to reflect correct extent of heritage buildings                                                                                          |
| HO153 Hugh Lennon Agricultural<br>Implement Works (part)              | 71 (part) Simcock Avenue, Spotswood                                                                                                                                                                                                                     |

Please refer to Attachment 1 for all properties affected by the proposed heritage overlay changes.

- Update the Schedule to Clause 43.01 Heritage Overlay to include the existing incorporated heritage guidelines in Clause 72.04:
  - Cox's Garden Heritage Precinct Heritage Design Guidelines 2020
  - Ferguson Street Civic and Commercial Heritage Precinct Heritage Design Guidelines 2020
  - o Government Survey Heritage Precinct Heritage Design Guidelines 2020
  - Hannan's Farm (Ramsgate Estate) and Williamstown Beach Heritage Precincts Heritage Design Guidelines 2020
  - Housing Commission of Victoria Estates Heritage Precincts Heritage Design Guidelines 2020