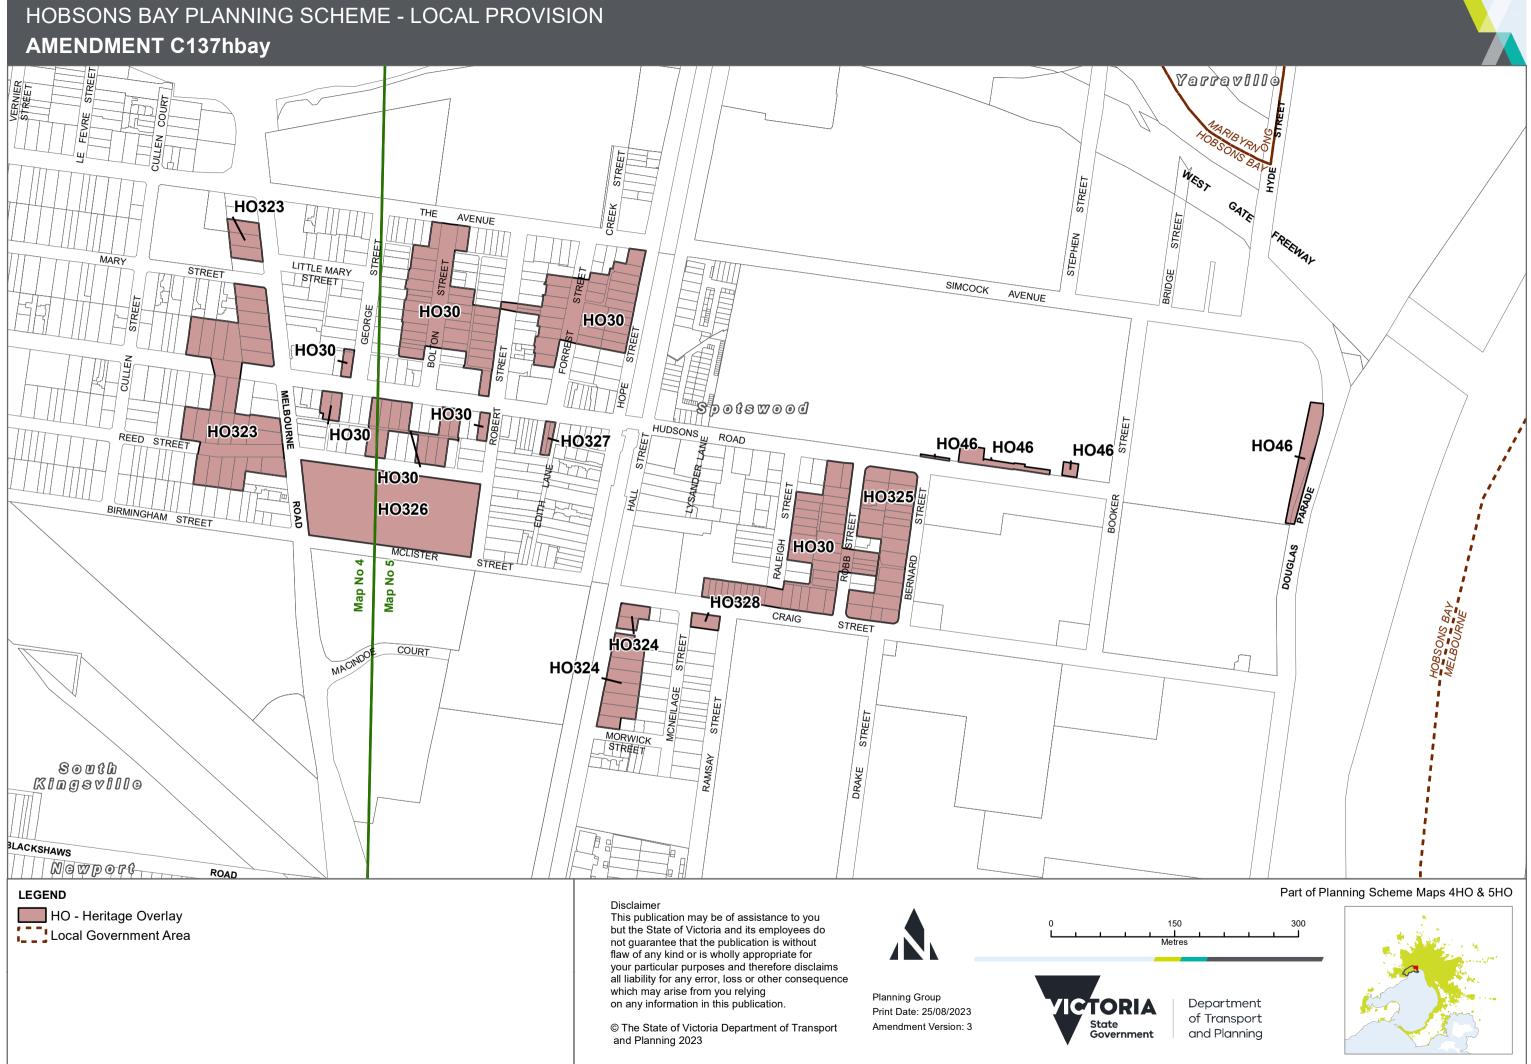

| Existing Heritage Overlay (HO)                                        | Properties proposed for inclusion in existing HO                                                                                                                                                                                                        |
|-----------------------------------------------------------------------|---------------------------------------------------------------------------------------------------------------------------------------------------------------------------------------------------------------------------------------------------------|
| HO30 Spotswood Residential<br>Heritage Precinct (existing HO)         | Area generally bounded by The Avenue, Hope Street<br>and Hudsons Road, Hudsons Road, Robert Street,<br>Reed Street and Melbourne Road, and Hudsons<br>Road, Raleigh Street and Craig Street, Spotswood<br>(See Attachment 1 for list of all properties) |
| HO46 AGM Factor Complex<br>(Former)                                   | 1 (part), 8 (part) and 21 (part) Simcock Avenue,<br>Spotswood                                                                                                                                                                                           |
| Proposed Heritage Overlay (HO)                                        | Properties proposed for inclusion in new HO                                                                                                                                                                                                             |
| HO323 War Service Homes<br>Commission Precinct                        | Melbourne Road (part), Hudsons Road (part), Reed<br>Street (part), Spotswood                                                                                                                                                                            |
| HO324 Alloa Park Estate Precinct                                      | 154-156, 158, 160, 162, 164, 166, 168A, 168B, and 170 Hall Street, Spotswood                                                                                                                                                                            |
| HO325 Australian Glass<br>Manufacturers' Housing Heritage<br>Precinct | Bernard and Robb Streets, Spotswood (including 36<br>Craig Street)                                                                                                                                                                                      |
| HO326 Spotswood State School No. 3659                                 | 598 Melbourne Road, Spotswood                                                                                                                                                                                                                           |
| HO327 Shops 87-89 Hudsons Road                                        | 87-89 Hudsons Road, Spotswood                                                                                                                                                                                                                           |
| HO328 Baco Food Products Factory                                      | 121-129 Craig Street, Spotswood                                                                                                                                                                                                                         |
| Existing Heritage Overlay (HO)                                        | Properties proposed for removal from Existing HO                                                                                                                                                                                                        |
| HO30 Spotswood Residential<br>Heritage Precinct                       | 24, 26 and 28 George Street, Spotswood                                                                                                                                                                                                                  |
| HO46 AGM Factor Complex<br>(Former)                                   | 1(part), 8 (part), 21 (part) and 71 (part) and Simcock<br>Avenue, Spotswood due to buildings demolished and<br>to reflect correct extent of heritage buildings                                                                                          |
| HO153 Hugh Lennon Agricultural<br>Implement Works (part)              | 71 (part) Simcock Avenue, Spotswood                                                                                                                                                                                                                     |

- o Nelson Place Heritage Precinct Heritage Design Guidelines 2020
- Newport and Spotswood Residential Heritage Precincts Heritage Design Guidelines 2020
- o Private Survey Heritage Precinct Heritage Design Guidelines 2020
- Amend planning overlay maps 4HO and 5HO to expand and include new or revised Heritage Overlays.
- Amend Schedule to Clause 72.04 to include statement of significance as incorporated documents in accordance to Planning Practice Note 1 Applying heritage overlays for:
  - o HO30 Spotswood Residential Heritage Precinct
  - o HO46 Melbourne Glass Bottle Works
  - o HO323 War Service Homes Commission Precinct
  - o HO324 Alloa Park Estate Precinct
  - o HO325 Australian Glass Manufacturers' Housing Heritage Precinct
  - HO326 Spotswood State School No. 3659
  - o HO327 Shops 87-89 Hudsons Road
  - HO328 Baco Food Products Factory
- Amend Schedule to Clause 72.08 to include 'Spotswood Activity Centre Structure Plan Heritage Review 2023' as a background report.