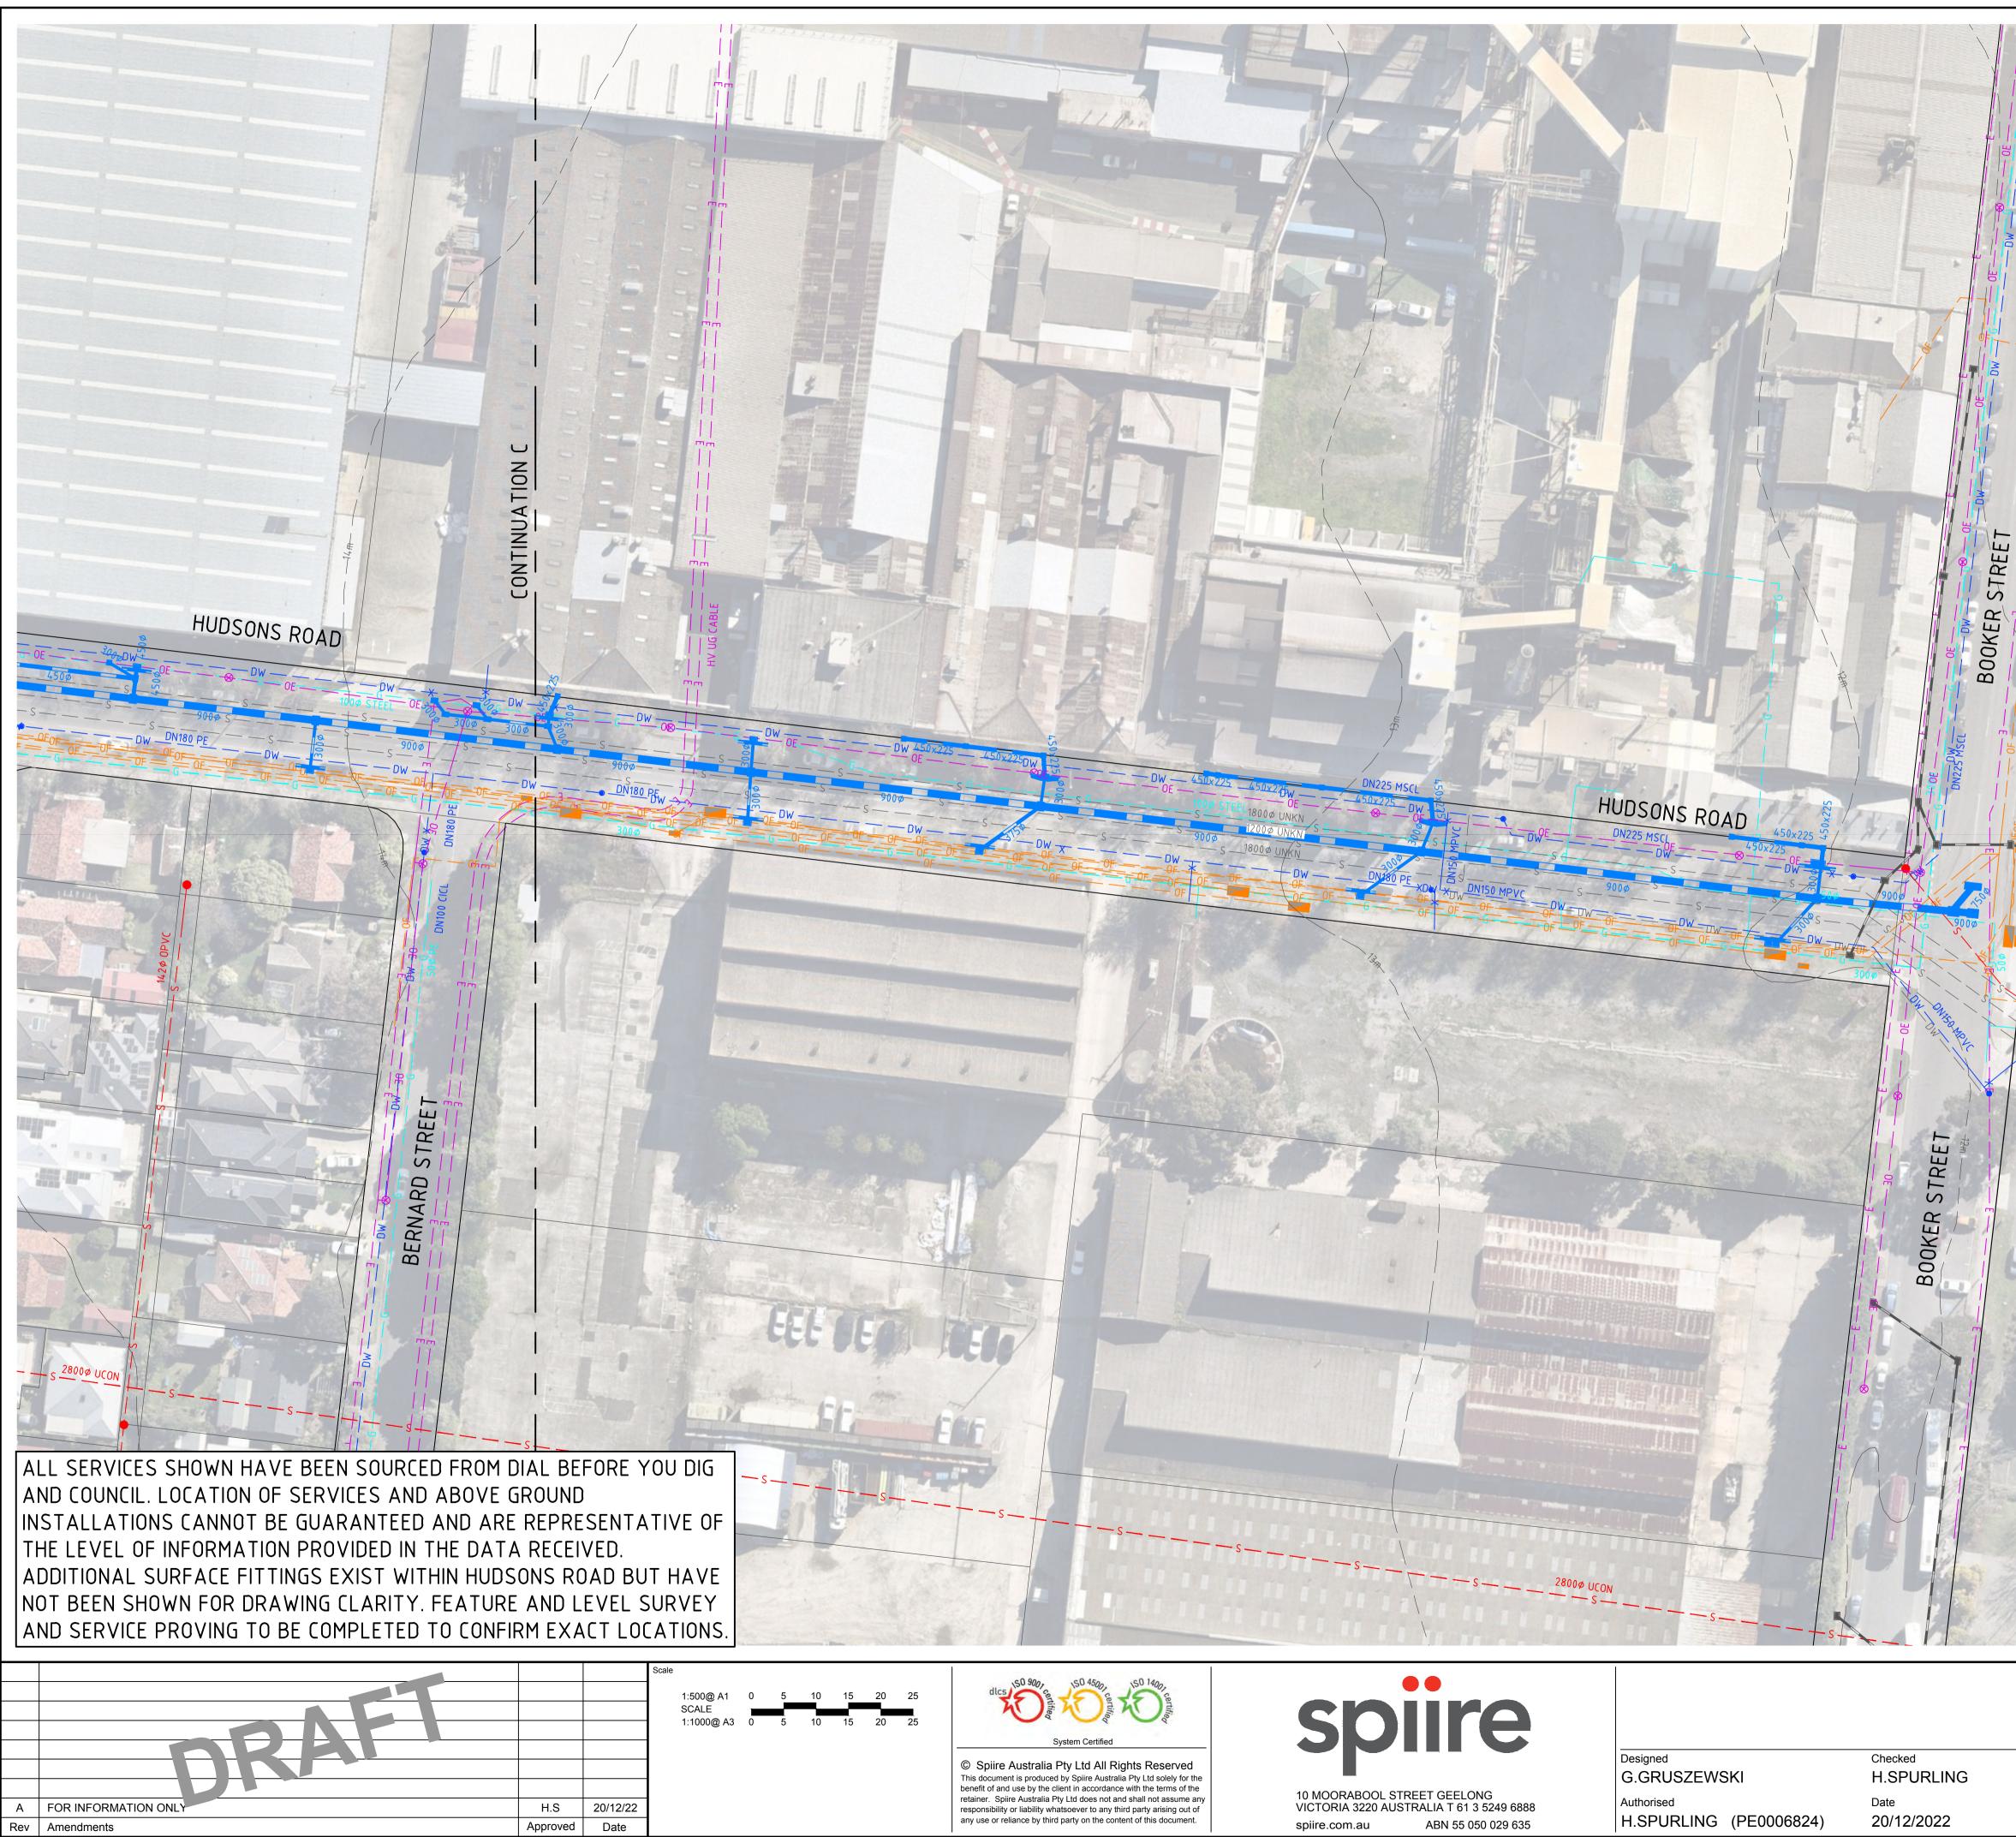

### LEGEND

MGA 2020 ZONE 55

| Ň |                                                   |                      |
|---|---------------------------------------------------|----------------------|
| ) | CADASTER BOUNDARY                                 |                      |
|   | EXISTING SEWER AND STRUCTURES                     | — — — s — 🔶 —        |
|   | DECOMMISSIONED SEWER                              | — — — S — — —        |
|   | EXISTING STORMWATER PIPE AND<br>PIT               |                      |
|   | PROPOSED STORMWATER PIPE AND<br>PIT (BY OTHERS)   |                      |
|   | EXISTING WATER AND FITTINGS                       | - — — DW - — — — — — |
|   | DECOMMISSIONED WATER                              | — — — DW — — —       |
|   | EXISTING UNDERGROUND<br>ELECTRICITY               | — — — E — — —        |
|   | EXISTING ELECTRICITY OVERHEAD<br>AND POLES/LIGHTS | — — — OE — — —       |
|   | EXISTING GAS                                      | — — — G — — —        |
|   | EXISTING OPTIC FIBRE                              | — — 0F — — —         |
|   | EXISTING OPTIC FIBRE MANHOLE                      |                      |
|   | RAIL ASSET EASEMENT                               |                      |
|   | EXISTING SURFACE CONTOUR<br>(1m INTERVAL)         |                      |
|   | 1200                                              |                      |

## WARNING

BEWARE OF UNDERGROUND/OVERHEAD SERVICES THE LOCATION OF SERVICES ARE APPROXIMATE ONLY AND THEIR EXACT POSITION SHOULD BE PROVEN ON SITE. NO GUARANTEE I GIVEN THAT ALL EXISTING SERVICES ARE SHOWN. SPECIAL CONSIDERATION SHOULD BE GIVEN TO CONSTRUCTION PROCEDURES UNDER OVERHEAD ELECTRICITY TRANSMISSION LINES.