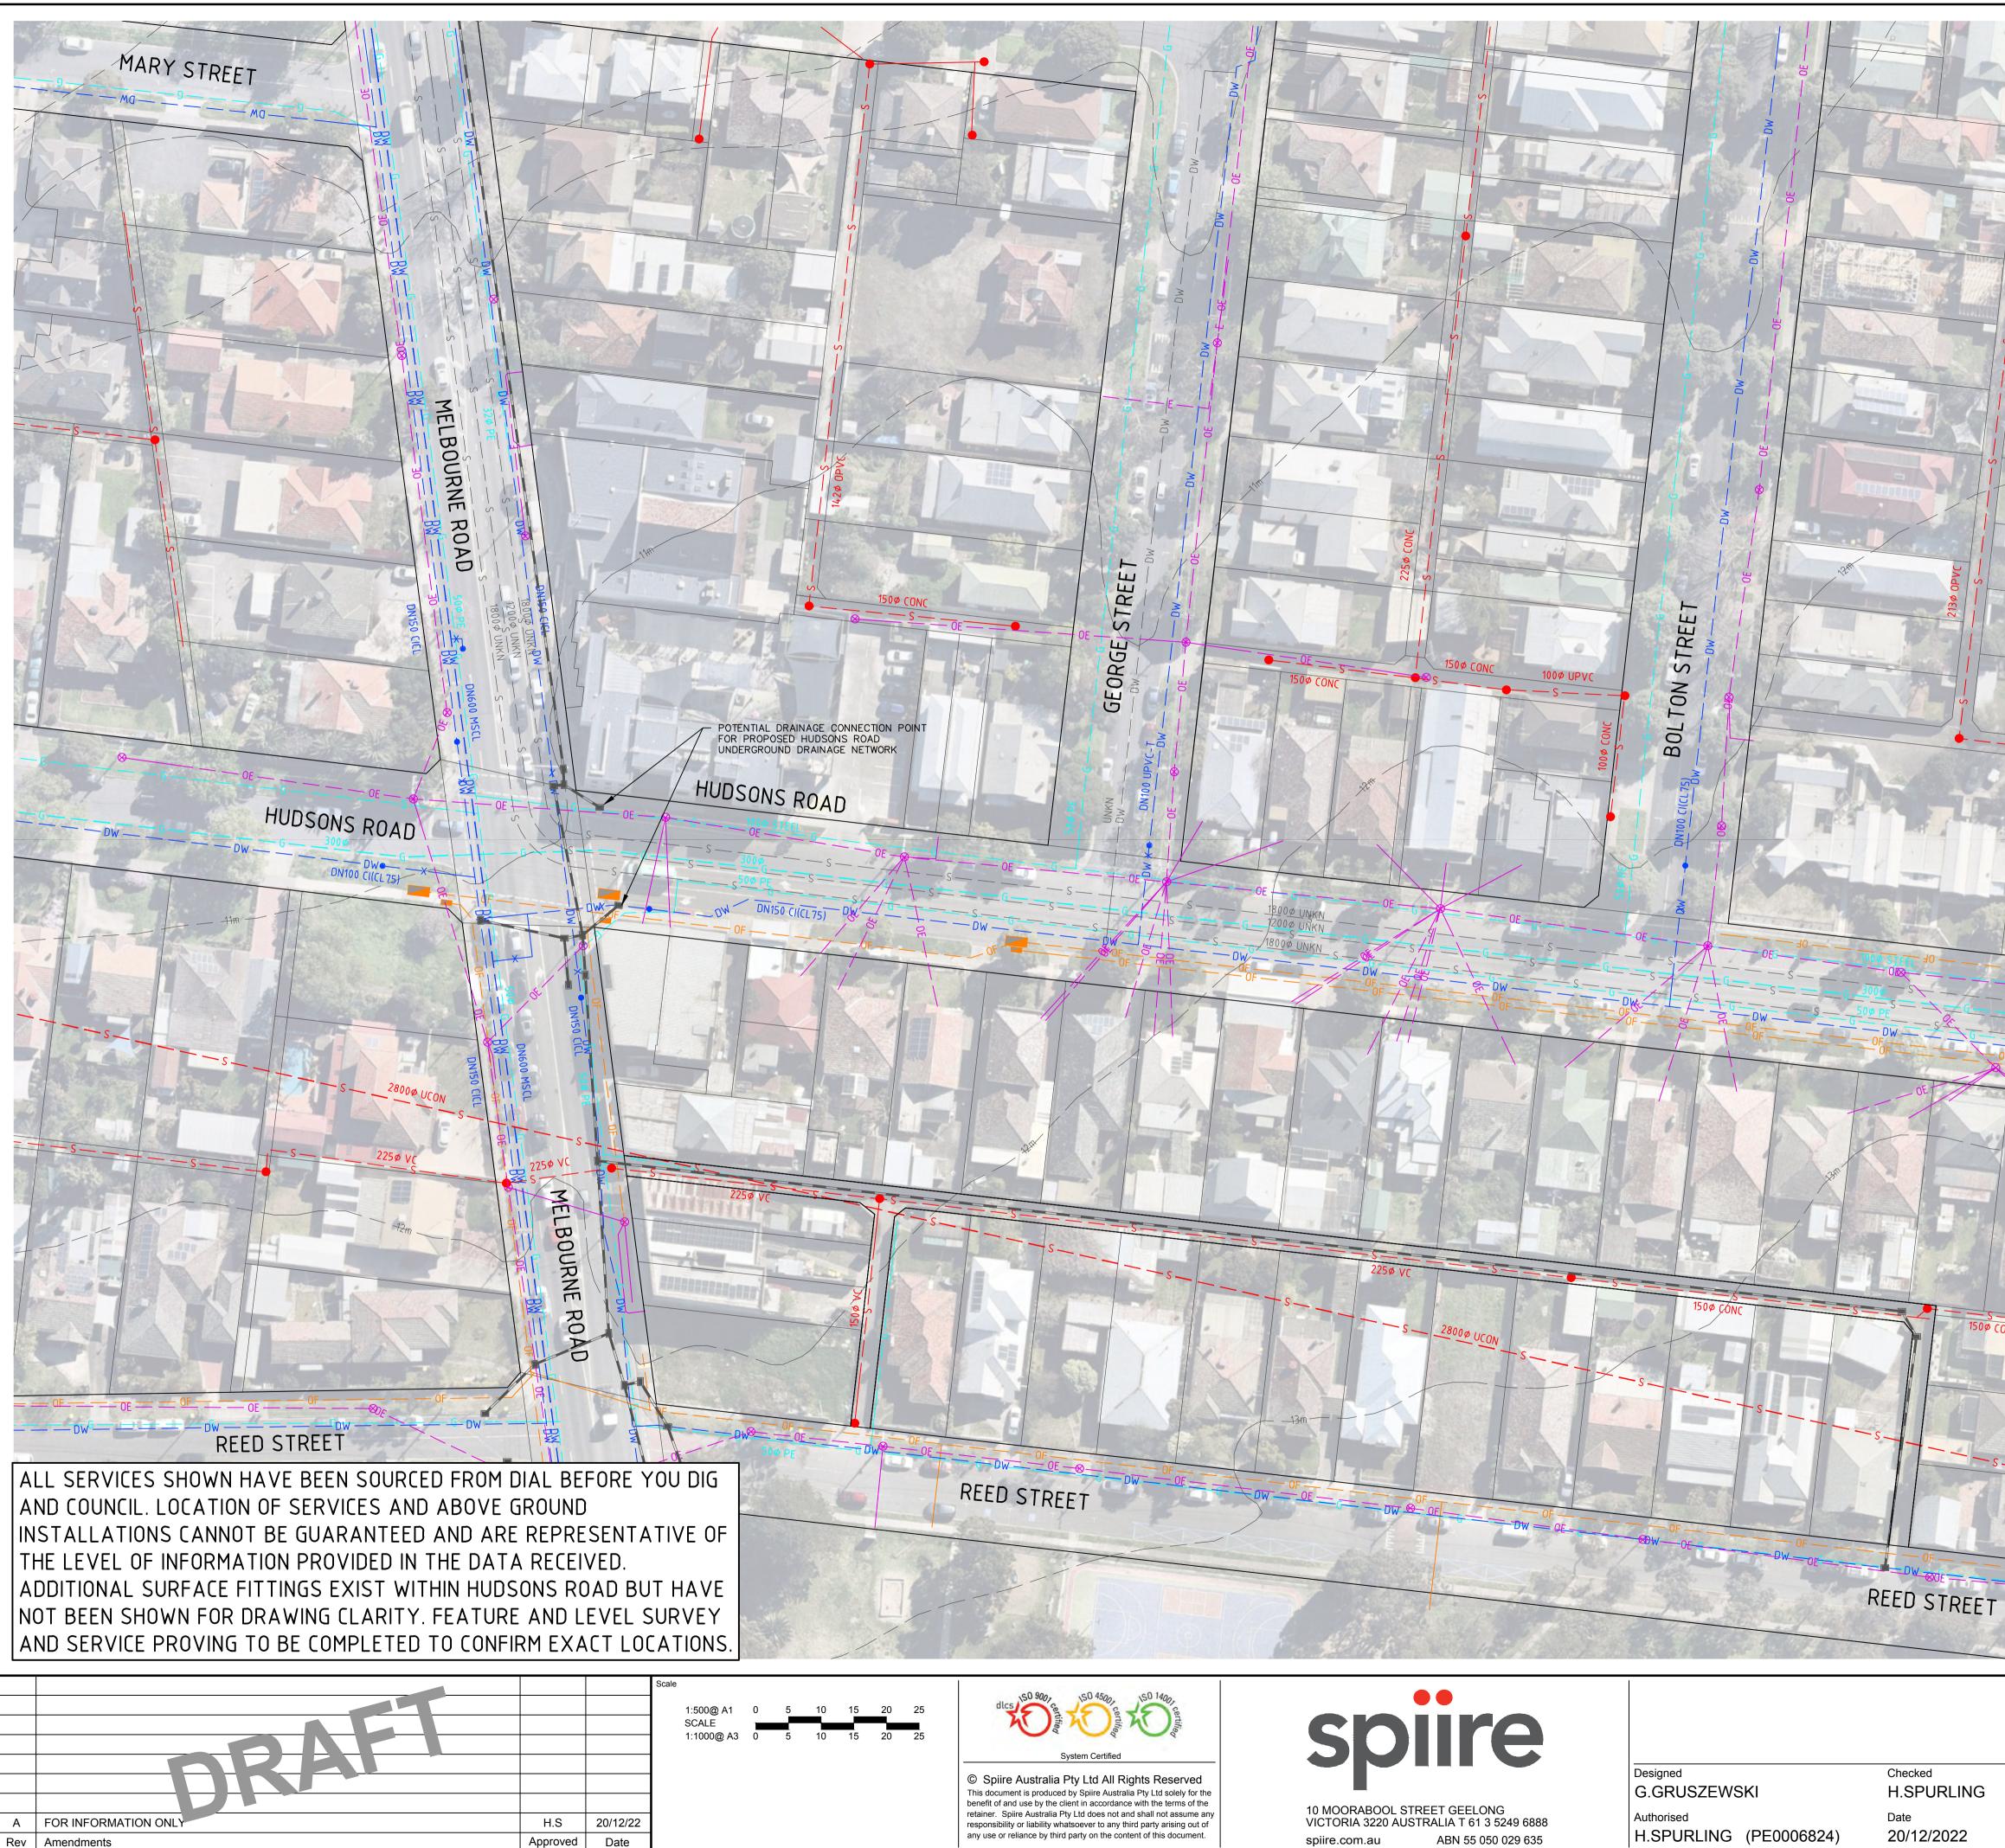

# Appendices

Existing Services (DBYD)

H.SPURLING (PE0006824)

|                                                                                                                                                                                                                                                                                                                                                                                                                                                                                                                                                                                                                                                                                                                                                                                                                                                                                                                                                                                                                                                                                                                                                                                                                                                                                                                                                                                                                                                                                                                                                                                                                                                                                                                                                                                                                                                                                                                                                                                                                                                                                                                                | LEGEND                                            |                      |
|--------------------------------------------------------------------------------------------------------------------------------------------------------------------------------------------------------------------------------------------------------------------------------------------------------------------------------------------------------------------------------------------------------------------------------------------------------------------------------------------------------------------------------------------------------------------------------------------------------------------------------------------------------------------------------------------------------------------------------------------------------------------------------------------------------------------------------------------------------------------------------------------------------------------------------------------------------------------------------------------------------------------------------------------------------------------------------------------------------------------------------------------------------------------------------------------------------------------------------------------------------------------------------------------------------------------------------------------------------------------------------------------------------------------------------------------------------------------------------------------------------------------------------------------------------------------------------------------------------------------------------------------------------------------------------------------------------------------------------------------------------------------------------------------------------------------------------------------------------------------------------------------------------------------------------------------------------------------------------------------------------------------------------------------------------------------------------------------------------------------------------|---------------------------------------------------|----------------------|
| N                                                                                                                                                                                                                                                                                                                                                                                                                                                                                                                                                                                                                                                                                                                                                                                                                                                                                                                                                                                                                                                                                                                                                                                                                                                                                                                                                                                                                                                                                                                                                                                                                                                                                                                                                                                                                                                                                                                                                                                                                                                                                                                              | CADASTER BOUNDARY                                 |                      |
| MGA 2020<br>ZONE 55                                                                                                                                                                                                                                                                                                                                                                                                                                                                                                                                                                                                                                                                                                                                                                                                                                                                                                                                                                                                                                                                                                                                                                                                                                                                                                                                                                                                                                                                                                                                                                                                                                                                                                                                                                                                                                                                                                                                                                                                                                                                                                            | EXISTING SEWER AND STRUCTURES                     | — — — s — 🔶 —        |
|                                                                                                                                                                                                                                                                                                                                                                                                                                                                                                                                                                                                                                                                                                                                                                                                                                                                                                                                                                                                                                                                                                                                                                                                                                                                                                                                                                                                                                                                                                                                                                                                                                                                                                                                                                                                                                                                                                                                                                                                                                                                                                                                | DECOMMISSIONED SEWER                              | S                    |
|                                                                                                                                                                                                                                                                                                                                                                                                                                                                                                                                                                                                                                                                                                                                                                                                                                                                                                                                                                                                                                                                                                                                                                                                                                                                                                                                                                                                                                                                                                                                                                                                                                                                                                                                                                                                                                                                                                                                                                                                                                                                                                                                | EXISTING STORMWATER PIPE AND<br>PIT               |                      |
| 11                                                                                                                                                                                                                                                                                                                                                                                                                                                                                                                                                                                                                                                                                                                                                                                                                                                                                                                                                                                                                                                                                                                                                                                                                                                                                                                                                                                                                                                                                                                                                                                                                                                                                                                                                                                                                                                                                                                                                                                                                                                                                                                             | PROPOSED STORMWATER PIPE AND<br>PIT (BY OTHERS)   |                      |
|                                                                                                                                                                                                                                                                                                                                                                                                                                                                                                                                                                                                                                                                                                                                                                                                                                                                                                                                                                                                                                                                                                                                                                                                                                                                                                                                                                                                                                                                                                                                                                                                                                                                                                                                                                                                                                                                                                                                                                                                                                                                                                                                | EXISTING WATER AND FITTINGS                       | - — — DW - — — — — — |
|                                                                                                                                                                                                                                                                                                                                                                                                                                                                                                                                                                                                                                                                                                                                                                                                                                                                                                                                                                                                                                                                                                                                                                                                                                                                                                                                                                                                                                                                                                                                                                                                                                                                                                                                                                                                                                                                                                                                                                                                                                                                                                                                | DECOMMISSIONED WATER                              | — — DW — — —         |
| Em                                                                                                                                                                                                                                                                                                                                                                                                                                                                                                                                                                                                                                                                                                                                                                                                                                                                                                                                                                                                                                                                                                                                                                                                                                                                                                                                                                                                                                                                                                                                                                                                                                                                                                                                                                                                                                                                                                                                                                                                                                                                                                                             | EXISTING UNDERGROUND<br>ELECTRICITY               | — — E — — —          |
|                                                                                                                                                                                                                                                                                                                                                                                                                                                                                                                                                                                                                                                                                                                                                                                                                                                                                                                                                                                                                                                                                                                                                                                                                                                                                                                                                                                                                                                                                                                                                                                                                                                                                                                                                                                                                                                                                                                                                                                                                                                                                                                                | EXISTING ELECTRICITY OVERHEAD<br>AND POLES/LIGHTS | — — — OE — — — —     |
|                                                                                                                                                                                                                                                                                                                                                                                                                                                                                                                                                                                                                                                                                                                                                                                                                                                                                                                                                                                                                                                                                                                                                                                                                                                                                                                                                                                                                                                                                                                                                                                                                                                                                                                                                                                                                                                                                                                                                                                                                                                                                                                                | EXISTING GAS                                      | — — — G — — —        |
| - Star                                                                                                                                                                                                                                                                                                                                                                                                                                                                                                                                                                                                                                                                                                                                                                                                                                                                                                                                                                                                                                                                                                                                                                                                                                                                                                                                                                                                                                                                                                                                                                                                                                                                                                                                                                                                                                                                                                                                                                                                                                                                                                                         | EXISTING OPTIC FIBRE                              | — — — OF — — —       |
| 77                                                                                                                                                                                                                                                                                                                                                                                                                                                                                                                                                                                                                                                                                                                                                                                                                                                                                                                                                                                                                                                                                                                                                                                                                                                                                                                                                                                                                                                                                                                                                                                                                                                                                                                                                                                                                                                                                                                                                                                                                                                                                                                             | EXISTING OPTIC FIBRE MANHOLE                      |                      |
|                                                                                                                                                                                                                                                                                                                                                                                                                                                                                                                                                                                                                                                                                                                                                                                                                                                                                                                                                                                                                                                                                                                                                                                                                                                                                                                                                                                                                                                                                                                                                                                                                                                                                                                                                                                                                                                                                                                                                                                                                                                                                                                                | RAIL ASSET EASEMENT                               |                      |
| A                                                                                                                                                                                                                                                                                                                                                                                                                                                                                                                                                                                                                                                                                                                                                                                                                                                                                                                                                                                                                                                                                                                                                                                                                                                                                                                                                                                                                                                                                                                                                                                                                                                                                                                                                                                                                                                                                                                                                                                                                                                                                                                              | EXISTING SURFACE CONTOUR<br>(1m INTERVAL)         |                      |
| and the state of t |                                                   |                      |

310932CA020

Α

any use or reliance by third party on the content of this document.

ABN 55 050 029 635 spiire.com.au

H.SPURLING (PE0006824)

20/12/2022

|                     | LEGEND                                            |                                          |
|---------------------|---------------------------------------------------|------------------------------------------|
| N                   | CADASTER BOUNDARY                                 |                                          |
| MGA 2020<br>ZONE 55 | EXISTING SEWER AND STRUCTURES                     | — — — S — 🔶 —                            |
| ZONE 33             | DECOMMISSIONED SEWER                              | S                                        |
| 7                   | EXISTING STORMWATER PIPE AND<br>PIT               |                                          |
|                     | PROPOSED STORMWATER PIPE AND<br>PIT (BY OTHERS)   |                                          |
|                     | EXISTING WATER AND FITTINGS                       | - — — DW — — — — — — — — — — — — — — — — |
|                     | DECOMMISSIONED WATER                              | — — — DW — — —                           |
|                     | EXISTING UNDERGROUND<br>ELECTRICITY               | — — E — —                                |
|                     | EXISTING ELECTRICITY OVERHEAD<br>AND POLES/LIGHTS | — — — OE — — —                           |
|                     | EXISTING GAS                                      | — — G — — —                              |
|                     | EXISTING OPTIC FIBRE                              | — — — OF — — —                           |
|                     | EXISTING OPTIC FIBRE MANHOLE                      |                                          |
|                     | RAIL ASSET EASEMENT                               |                                          |
|                     | EXISTING SURFACE CONTOUR<br>(1m INTERVAL)         |                                          |
|                     | 8                                                 |                                          |