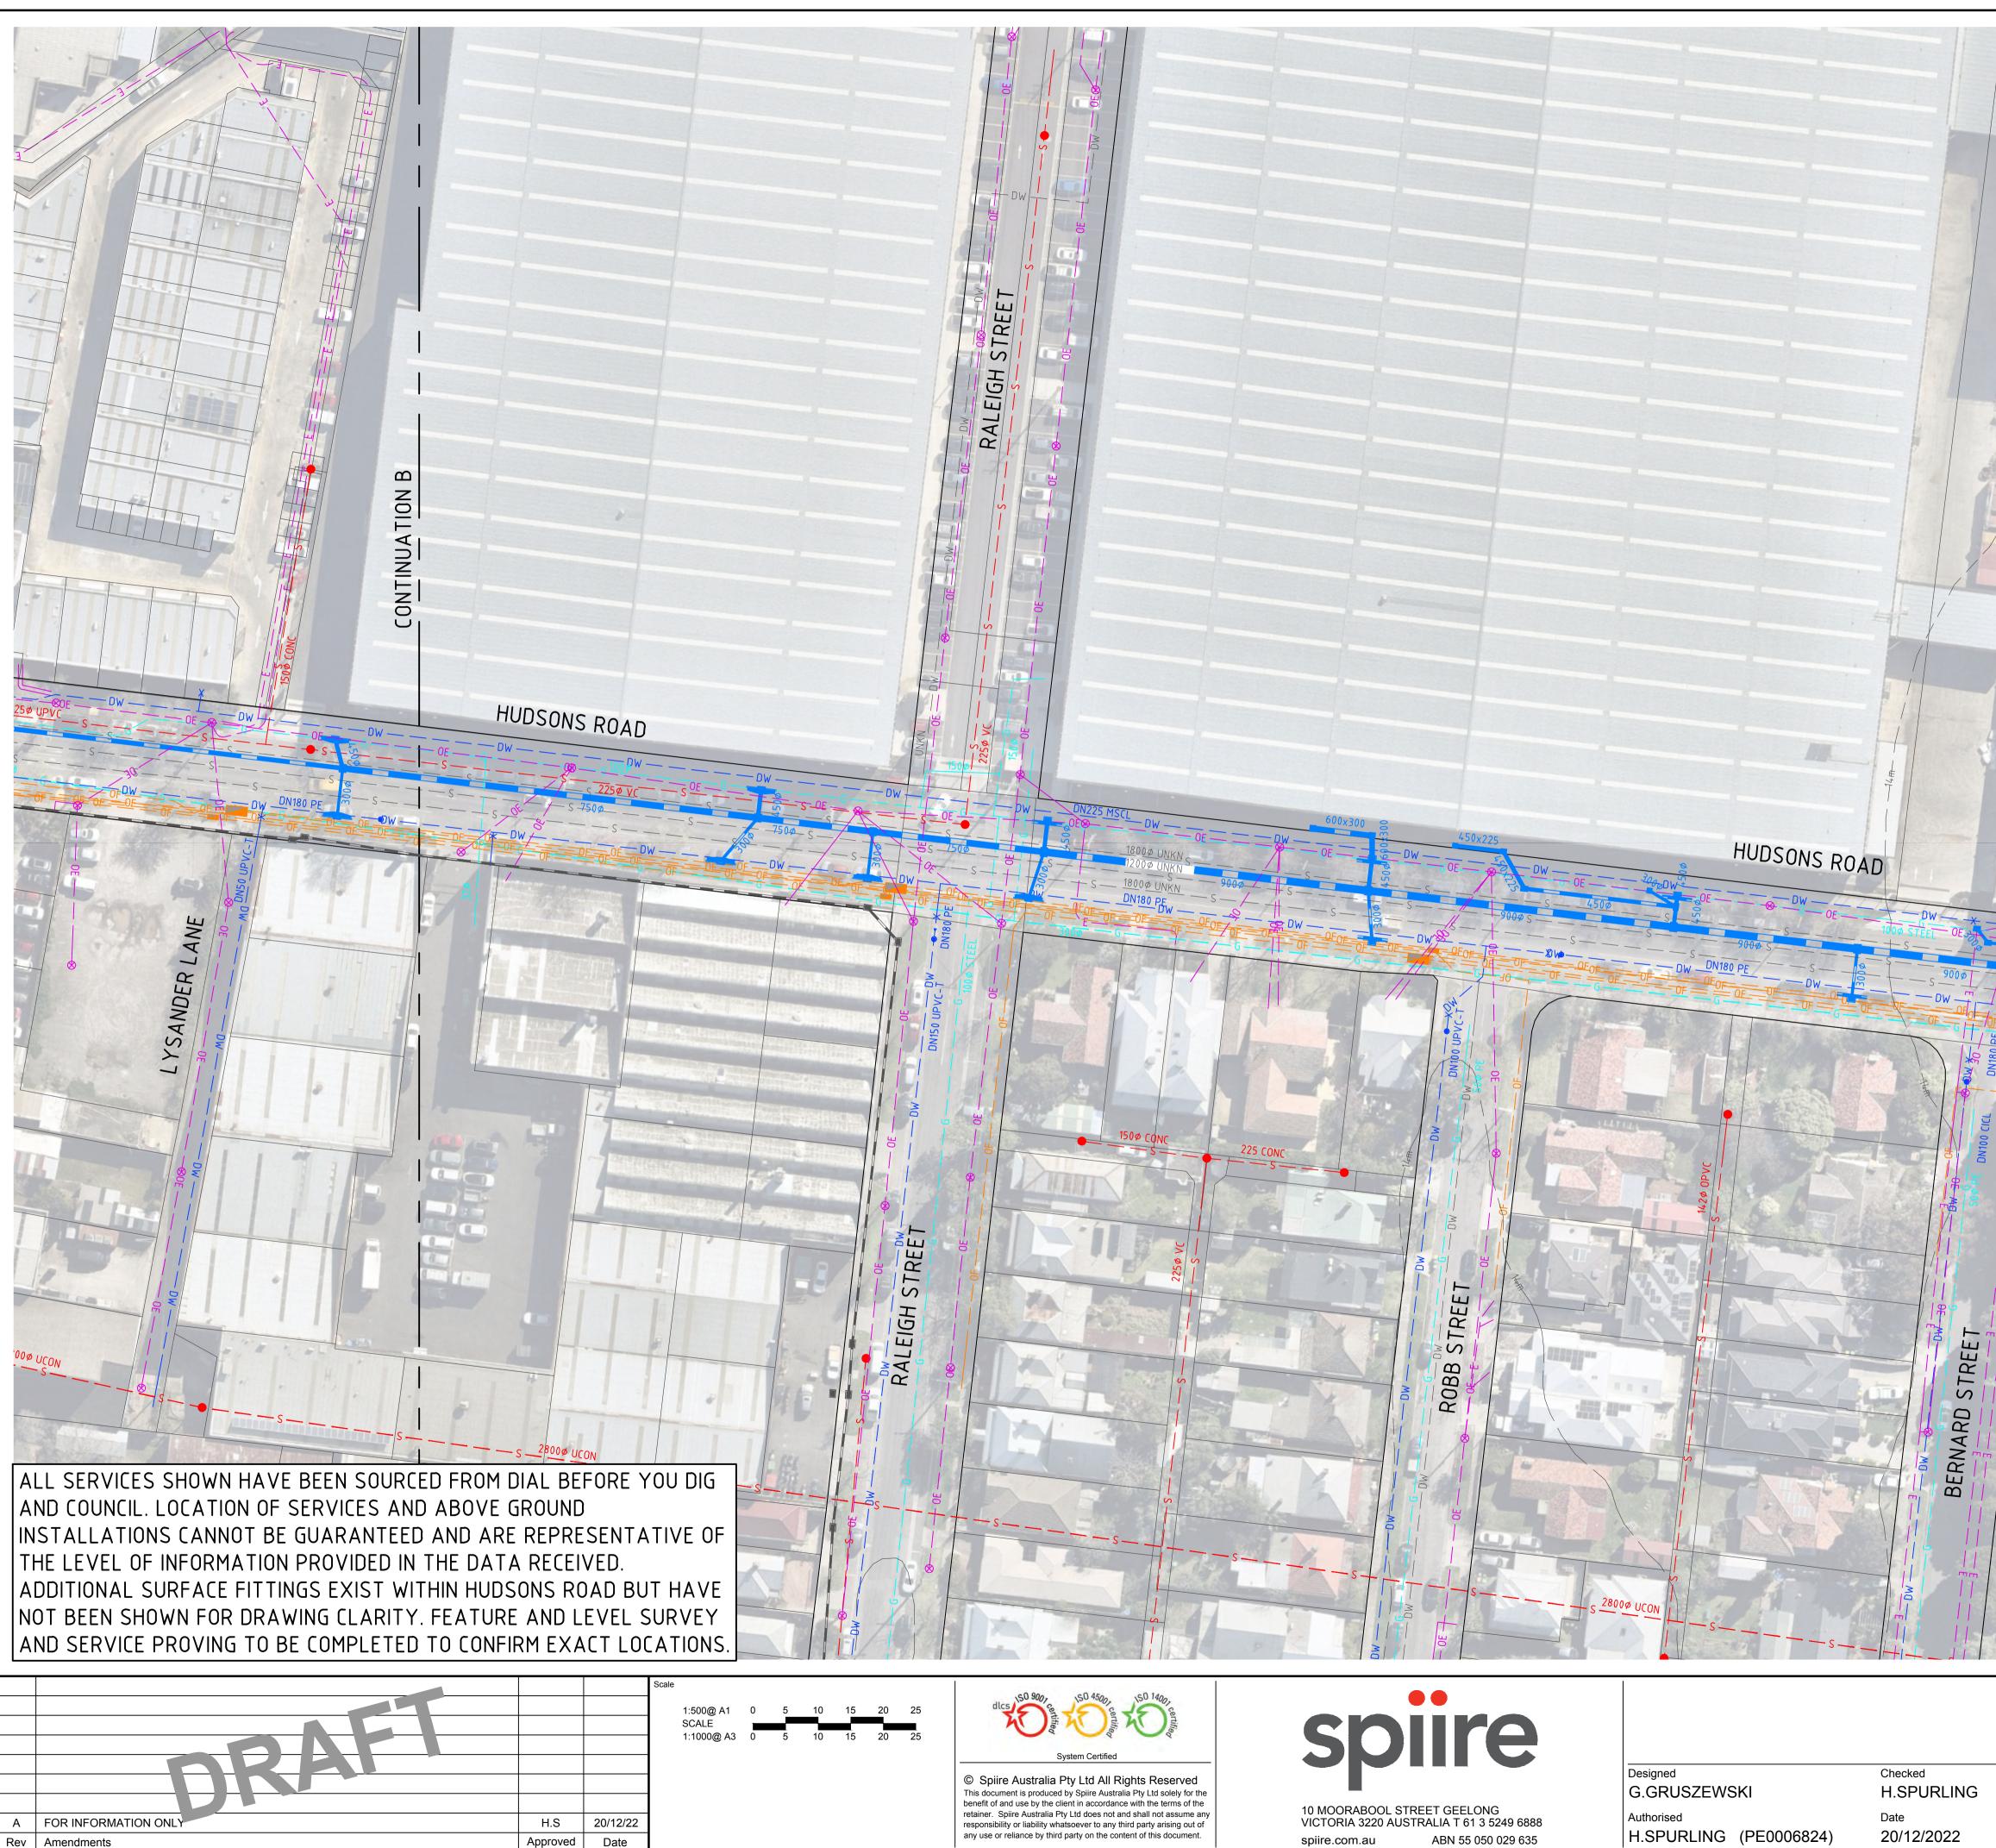

### LEGEND

MGA 2020 ZONE 55

ONTINUATION C

| $\mathbf{Y}$ |                                                   |                                      |
|--------------|---------------------------------------------------|--------------------------------------|
| H            | CADASTER BOUNDARY                                 |                                      |
|              | EXISTING SEWER AND STRUCTURES                     | — — — S — 🔶 —                        |
|              | DECOMMISSIONED SEWER                              | — — _ S — — —                        |
|              | EXISTING STORMWATER PIPE AND<br>PIT               |                                      |
|              | PROPOSED STORMWATER PIPE AND<br>PIT (BY OTHERS)   |                                      |
| /            | EXISTING WATER AND FITTINGS                       | — — — D₩ <b>- ●</b> - <del>X</del> - |
|              | DECOMMISSIONED WATER                              | — — — DW — — —                       |
|              | EXISTING UNDERGROUND<br>ELECTRICITY               | — — E — — —                          |
|              | EXISTING ELECTRICITY OVERHEAD<br>AND POLES/LIGHTS | — — — OE — — —                       |
| 1            | EXISTING GAS                                      | — — — G — — —                        |
|              | EXISTING OPTIC FIBRE                              | — — OF — — —                         |
|              | EXISTING OPTIC FIBRE MANHOLE                      |                                      |
|              | RAIL ASSET EASEMENT                               |                                      |
|              | EXISTING SURFACE CONTOUR<br>(1m INTERVAL)         |                                      |
|              |                                                   |                                      |

#### WARNING

BEWARE OF UNDERGROUND/OVERHEAD SERVICES THE LOCATION OF SERVICES ARE APPROXIMATE ONLY AND THEIR EXACT POSITION SHOULD BE PROVEN ON SITE. NO GUARANTEE IS GIVEN THAT ALL EXISTING SERVICES ARE SHOWN. SPECIAL CONSIDERATION SHOULD BE GIVEN TO CONSTRUCTION PROCEDURES UNDER OVERHEAD ELECTRICITY TRANSMISSION LINES.