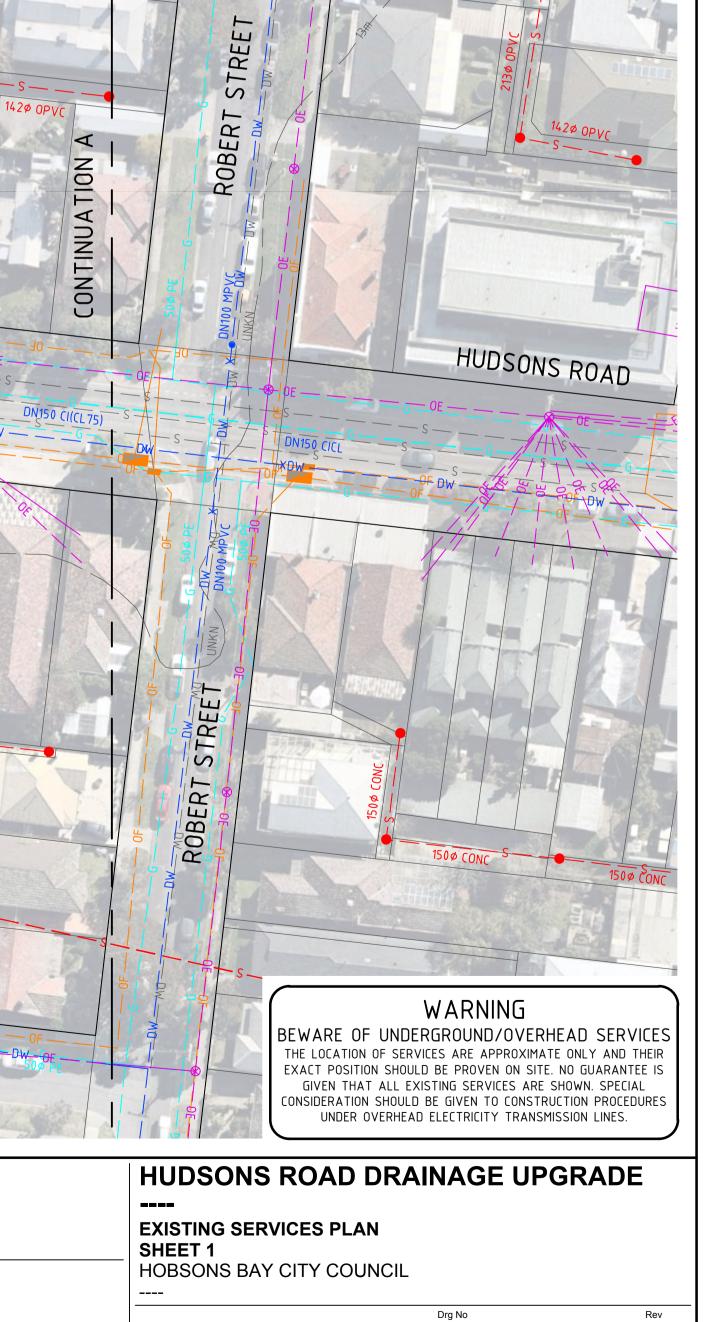

#### WARNING

EWARE OF UNDERGROUND/OVERHEAD SERVICES THE LOCATION OF SERVICES ARE APPROXIMATE ONLY AND THEIF EXACT POSITION SHOULD BE PROVEN ON SITE. NO GUARANTEE GIVEN THAT ALL EXISTING SERVICES ARE SHOWN. SPECIAL ONSIDERATION SHOULD BE GIVEN TO CONSTRUCTION PROCEDURE UNDER OVERHEAD ELECTRICITY TRANSMISSION LINES.

### LEGEND

MGA 2020 ZONE 55

ONTINUATION C

| $\mathbf{Y}$ |                                                   |                                      |
|--------------|---------------------------------------------------|--------------------------------------|
| H            | CADASTER BOUNDARY                                 |                                      |
|              | EXISTING SEWER AND STRUCTURES                     | — — — S — 🔶 —                        |
|              | DECOMMISSIONED SEWER                              | — — _ S — — —                        |
|              | EXISTING STORMWATER PIPE AND<br>PIT               |                                      |
|              | PROPOSED STORMWATER PIPE AND<br>PIT (BY OTHERS)   |                                      |
| /            | EXISTING WATER AND FITTINGS                       | — — — D₩ <b>- ●</b> - <del>X</del> - |
|              | DECOMMISSIONED WATER                              | — — — DW — — —                       |
|              | EXISTING UNDERGROUND<br>ELECTRICITY               | — — E — — —                          |
|              | EXISTING ELECTRICITY OVERHEAD<br>AND POLES/LIGHTS | — — — OE — — —                       |
| 1            | EXISTING GAS                                      | — — — G — — —                        |
|              | EXISTING OPTIC FIBRE                              | — — OF — — —                         |
|              | EXISTING OPTIC FIBRE MANHOLE                      |                                      |
|              | RAIL ASSET EASEMENT                               |                                      |
|              | EXISTING SURFACE CONTOUR<br>(1m INTERVAL)         |                                      |
|              |                                                   |                                      |