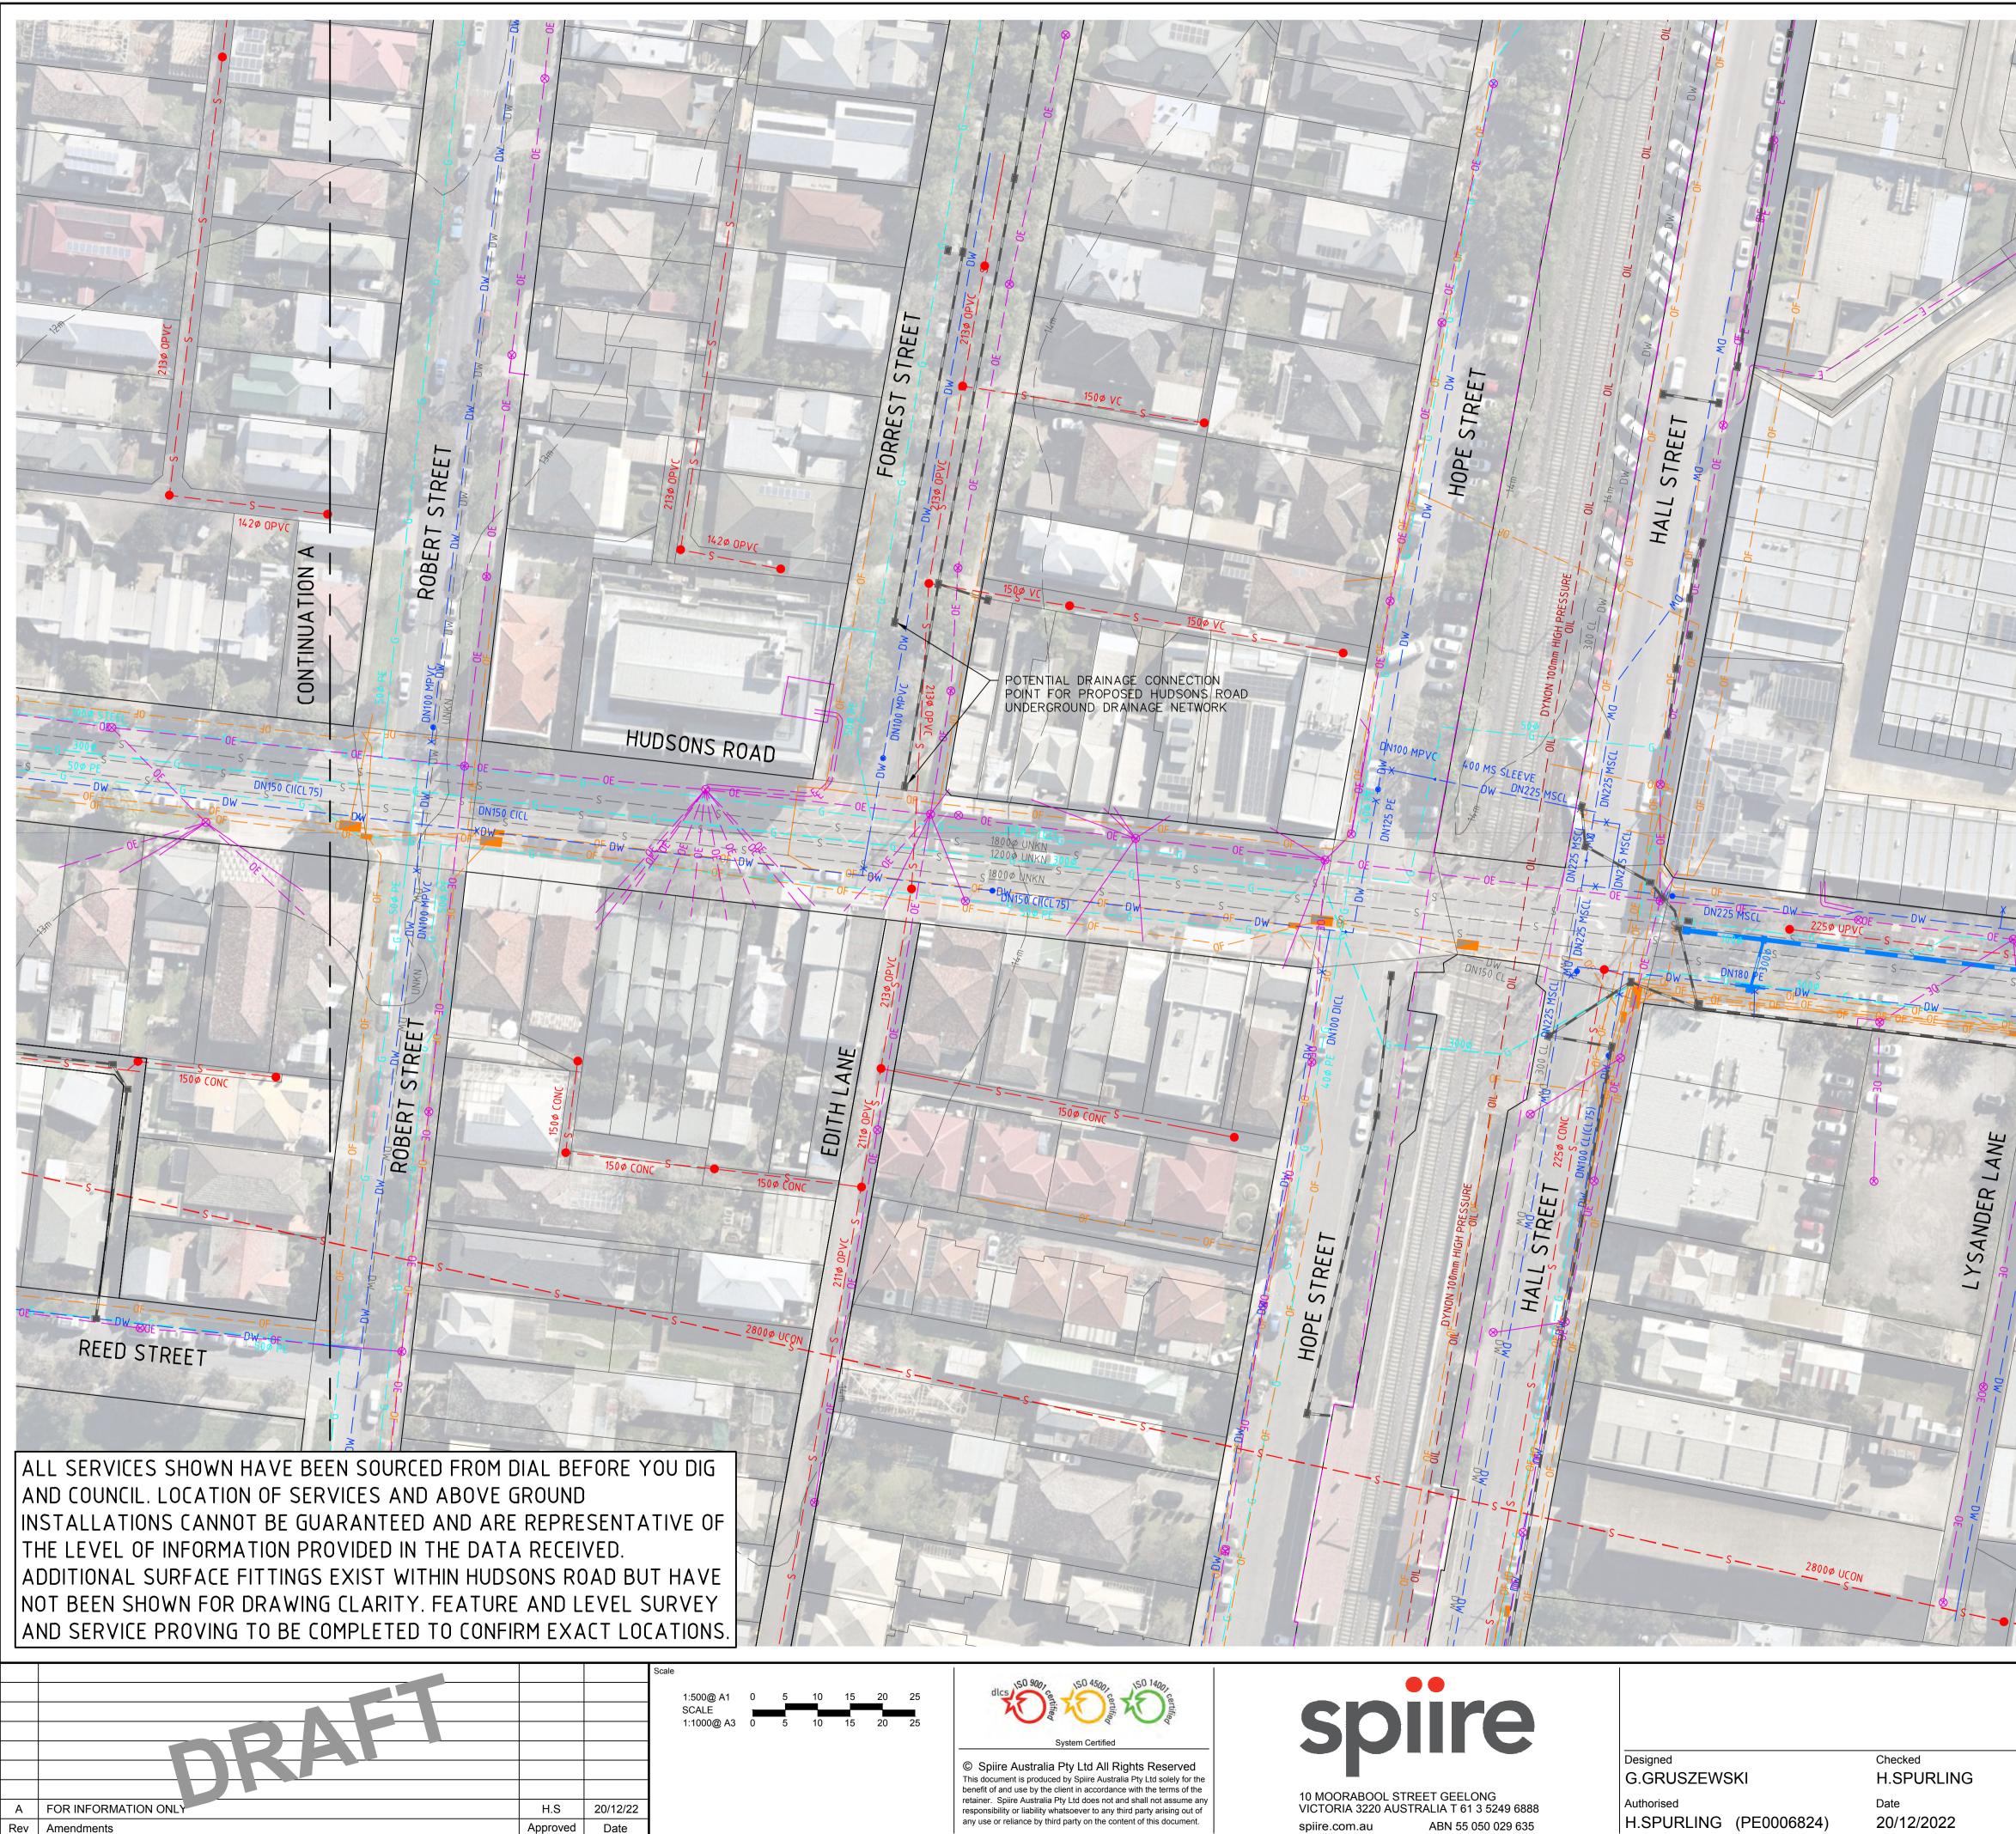

#### WARNING

BEWARE OF UNDERGROUND/OVERHEAD SERVICES THE LOCATION OF SERVICES ARE APPROXIMATE ONLY AND THEIR EXACT POSITION SHOULD BE PROVEN ON SITE. NO GUARANTEE IS GIVEN THAT ALL EXISTING SERVICES ARE SHOWN. SPECIAL CONSIDERATION SHOULD BE GIVEN TO CONSTRUCTION PROCEDURES UNDER OVERHEAD ELECTRICITY TRANSMISSION LINES.

### LEGEND

MGA 2020 ZONE 55

| Ň |                                                   |                      |
|---|---------------------------------------------------|----------------------|
| ) | CADASTER BOUNDARY                                 |                      |
|   | EXISTING SEWER AND STRUCTURES                     | — — — s — 🔶 —        |
|   | DECOMMISSIONED SEWER                              | — — — S — — —        |
|   | EXISTING STORMWATER PIPE AND<br>PIT               |                      |
|   | PROPOSED STORMWATER PIPE AND<br>PIT (BY OTHERS)   |                      |
|   | EXISTING WATER AND FITTINGS                       | - — — DW - — — — — — |
|   | DECOMMISSIONED WATER                              | — — — DW — — —       |
|   | EXISTING UNDERGROUND<br>ELECTRICITY               | — — — E — — —        |
|   | EXISTING ELECTRICITY OVERHEAD<br>AND POLES/LIGHTS | — — — OE — — —       |
|   | EXISTING GAS                                      | — — — G — — —        |
|   | EXISTING OPTIC FIBRE                              | — — 0F — — —         |
|   | EXISTING OPTIC FIBRE MANHOLE                      |                      |
|   | RAIL ASSET EASEMENT                               |                      |
|   | EXISTING SURFACE CONTOUR<br>(1m INTERVAL)         |                      |
|   | 1200                                              |                      |