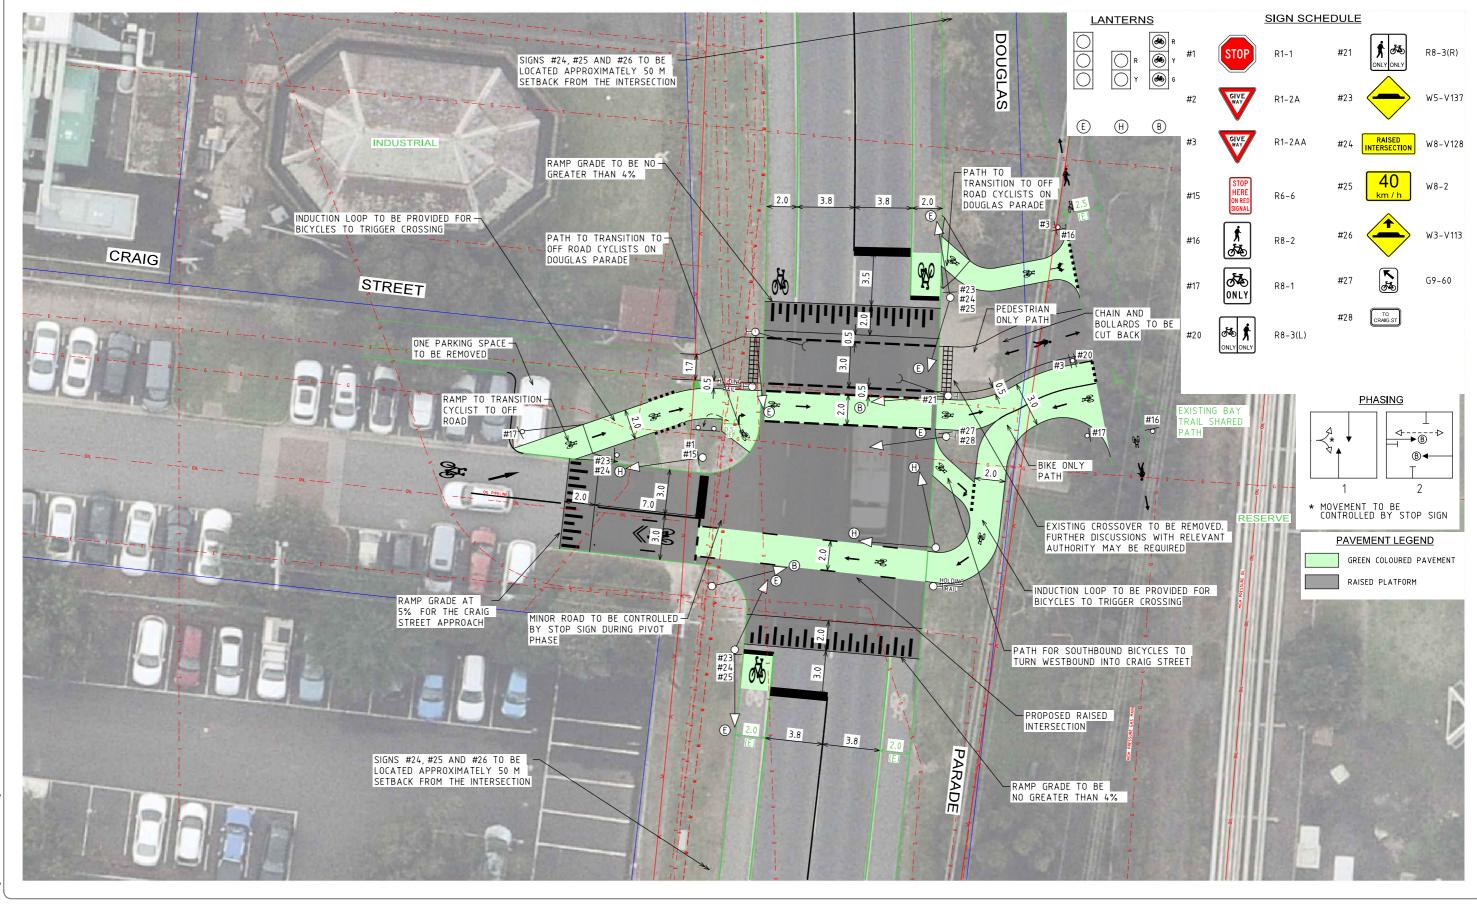

### Notes & Legend

- AERIAL IMAGE FROM NEARMAP UNDER LICENSE AGREEMENT WITH TRAFFICWORKS PTY LTD.
  ALL DIMENSIONS ARE TO FACE OF KERB UNLESS SHOWN OTHERWISE.
  DECLARED ROAD: DOUGLAS PARADE (SPEED ZONE 60 km/h)
  - LOCAL ROAD: CRAIG STREET (SPEED ZONE 40 km/h) Design by Trafficworks Existing Cadastre
    - PEDESTAL NEW, JOINT USE → LANTERN → C PEDESTRIAN PUSH BUTTON & LANTERN

## **Douglas Parade / Craig Street**

**Hobsons Bay City** 

### **Concept Plan**

ISSUE P4

220174-CTP-01

| <b>HOBSONS</b> | 11/1 |
|----------------|------|
| BAY CITY       |      |
| COUNCIL        |      |