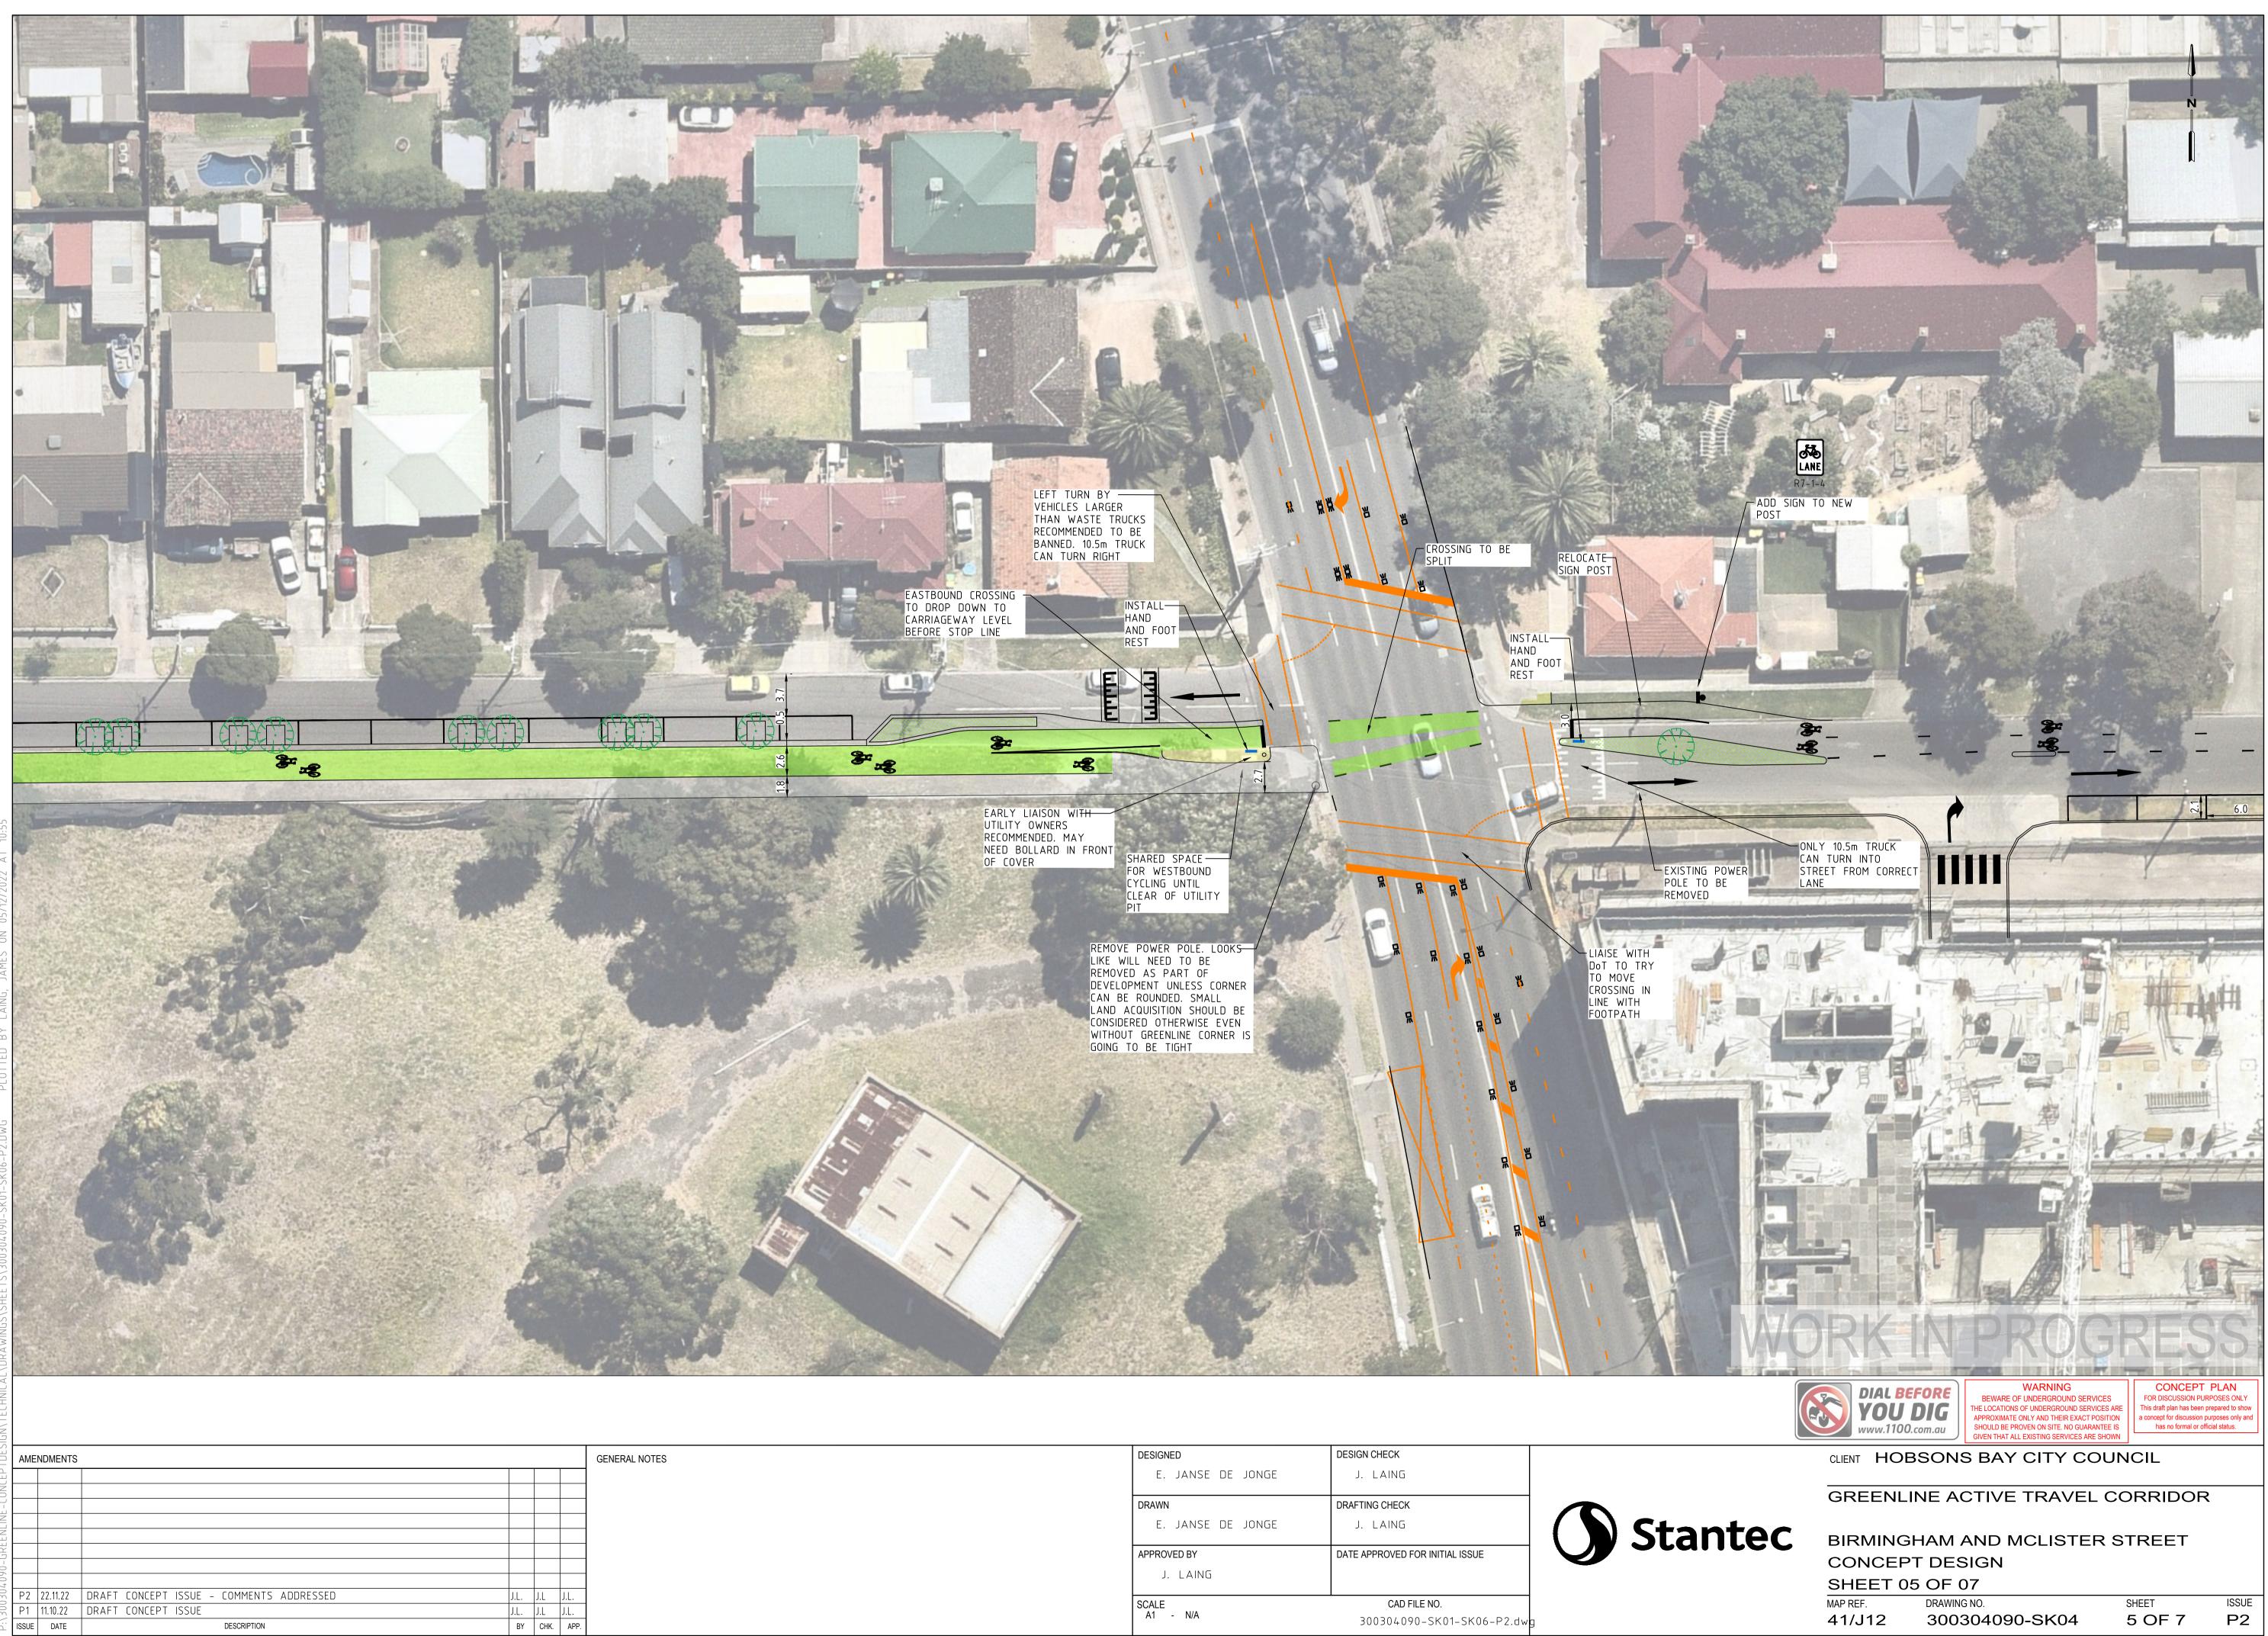

## GREENLINE ACTIVE TRAVEL CORRIDOR

## BIRMINGHAM AND MCLISTER STREET COVER SHEET, LOCALITY PLAN AND GENERAL NOTES

| AND GENERAL NOTES |                |        |       |  |  |  |
|-------------------|----------------|--------|-------|--|--|--|
| MAP REF.          | DRAWING NO.    | SHEET  | ISSUE |  |  |  |
| 41/J12            | 300304090-SK00 | 1 OF 7 | PC1   |  |  |  |