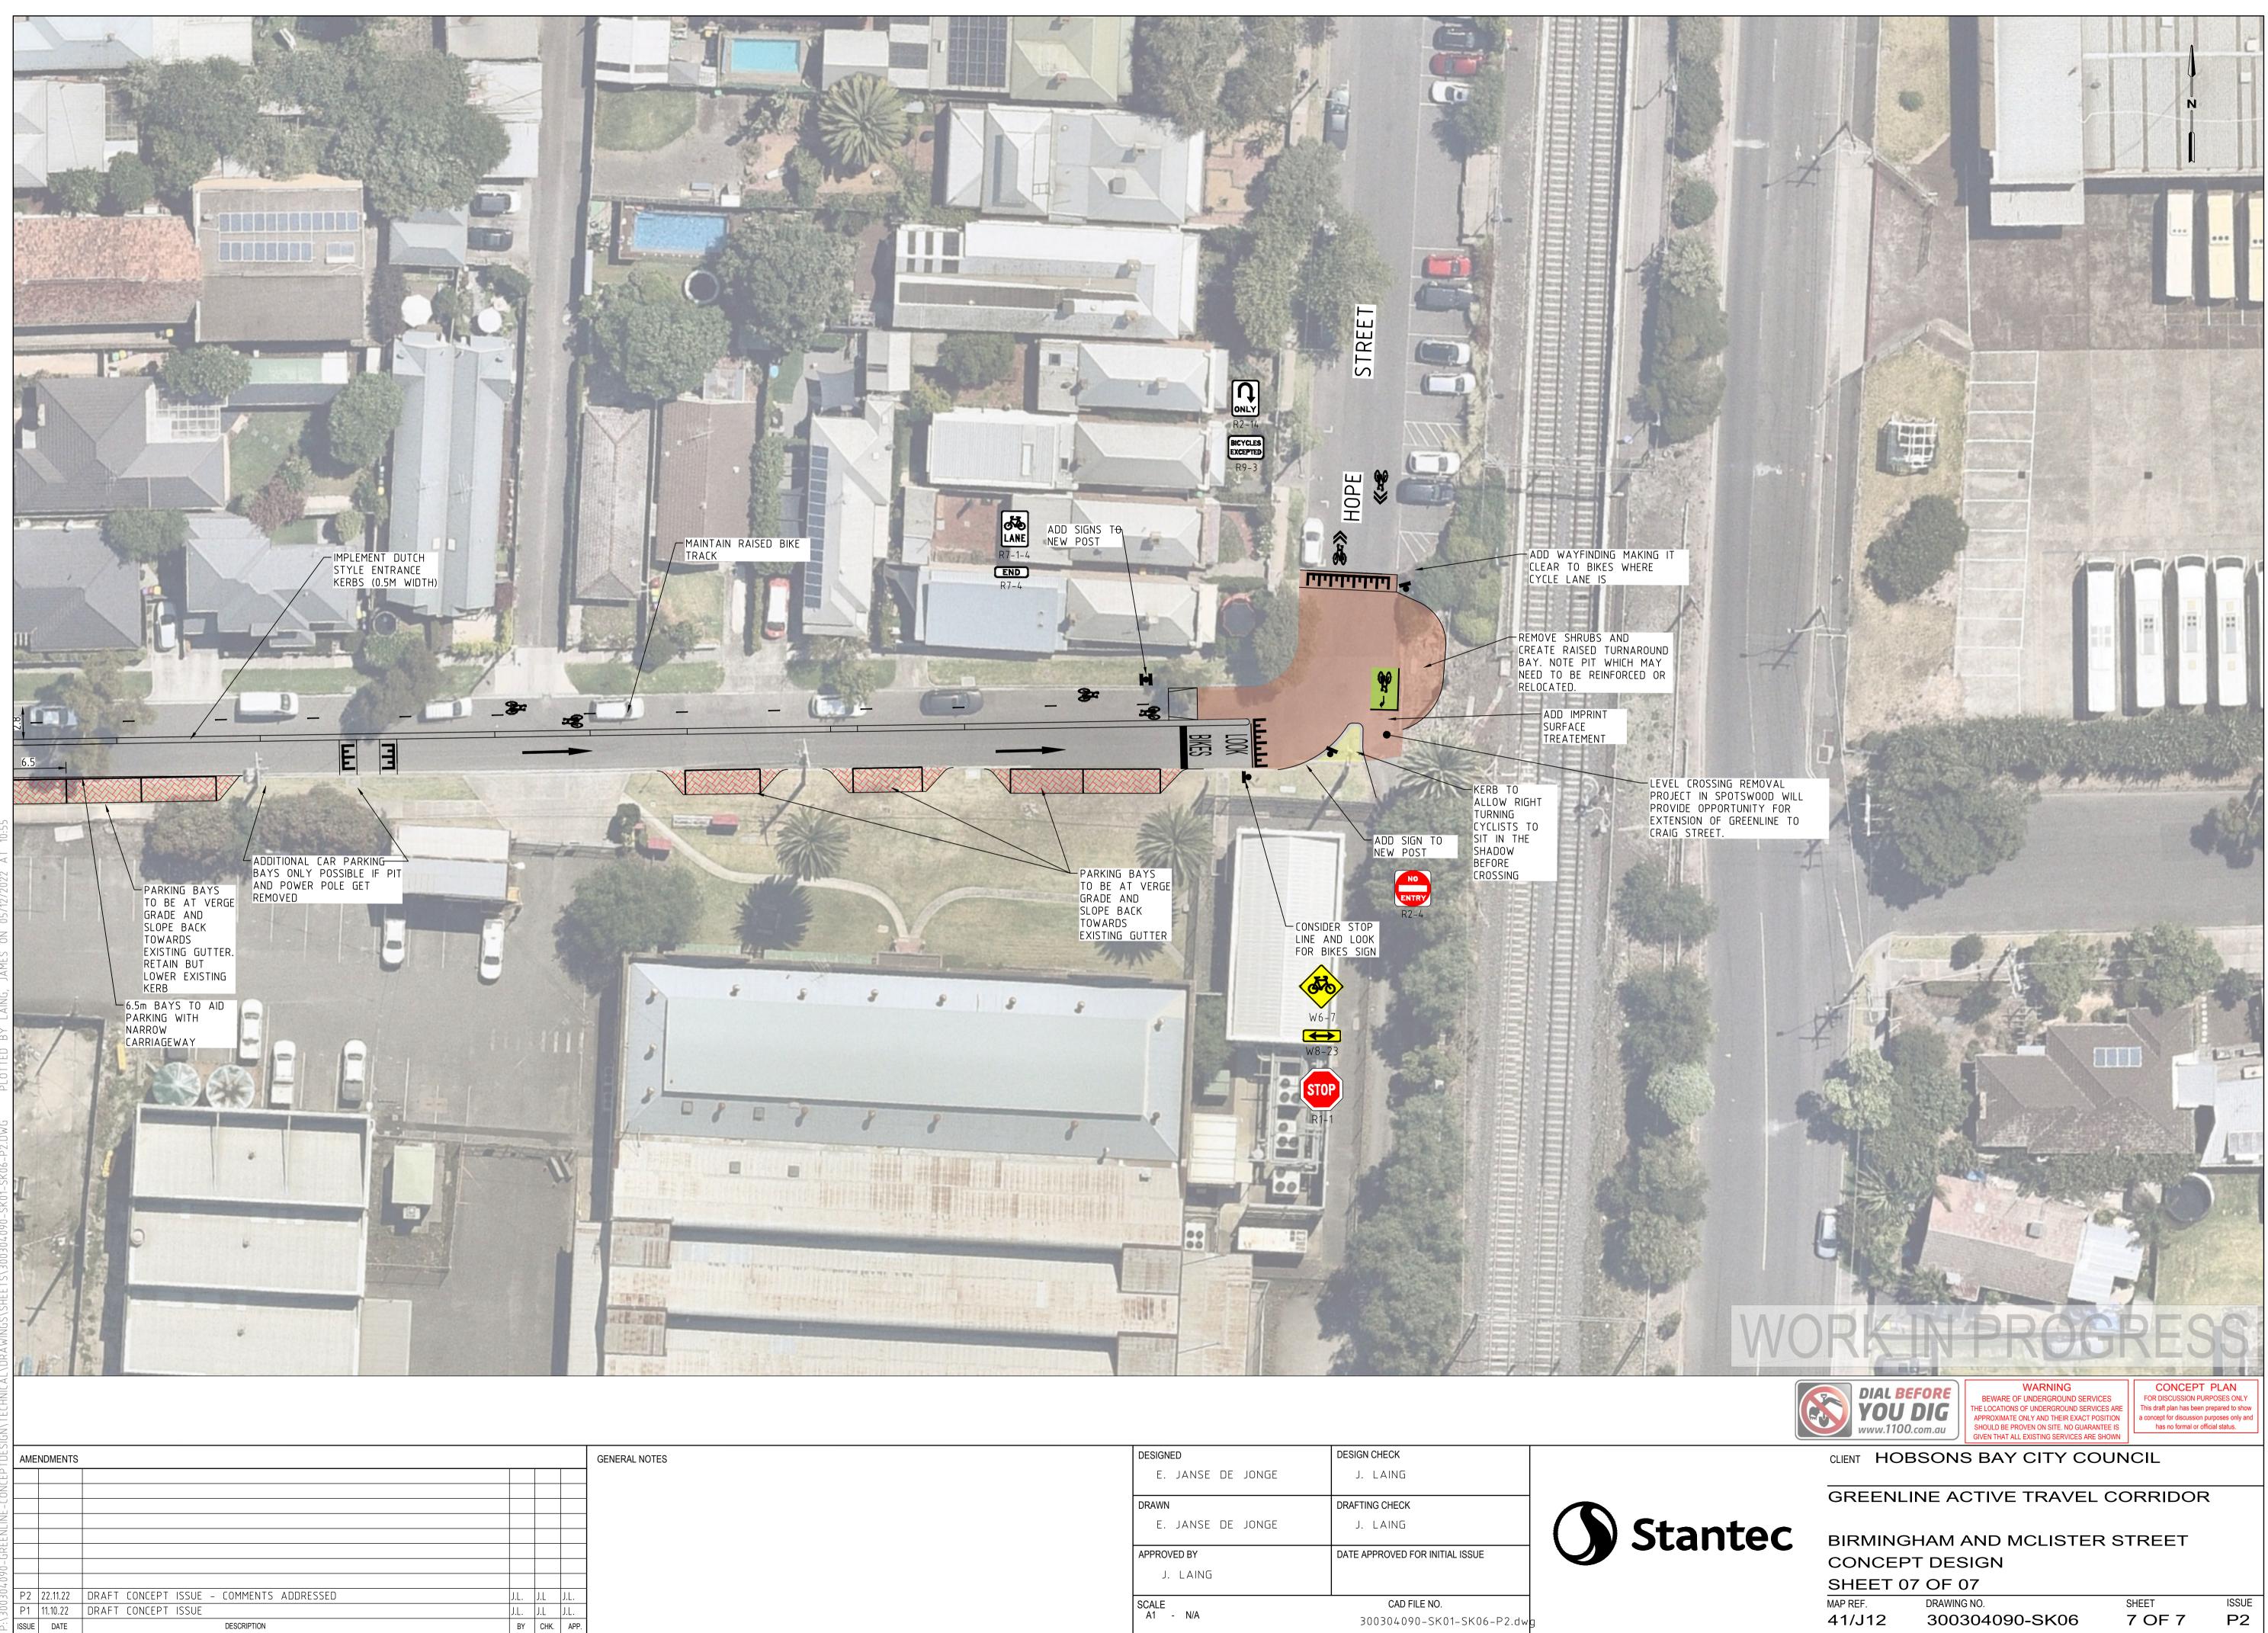

## GREENLINE ACTIVE TRAVEL CORRIDOR

## BIRMINGHAM AND MCLISTER STREET COVER SHEET, LOCALITY PLAN AND GENERAL NOTES

| AND GENERAL NOTES |                |        |       |  |  |  |
|-------------------|----------------|--------|-------|--|--|--|
| MAP REF.          | DRAWING NO.    | SHEET  | ISSUE |  |  |  |
| 41/J12            | 300304090-SK00 | 1 OF 7 | PC1   |  |  |  |