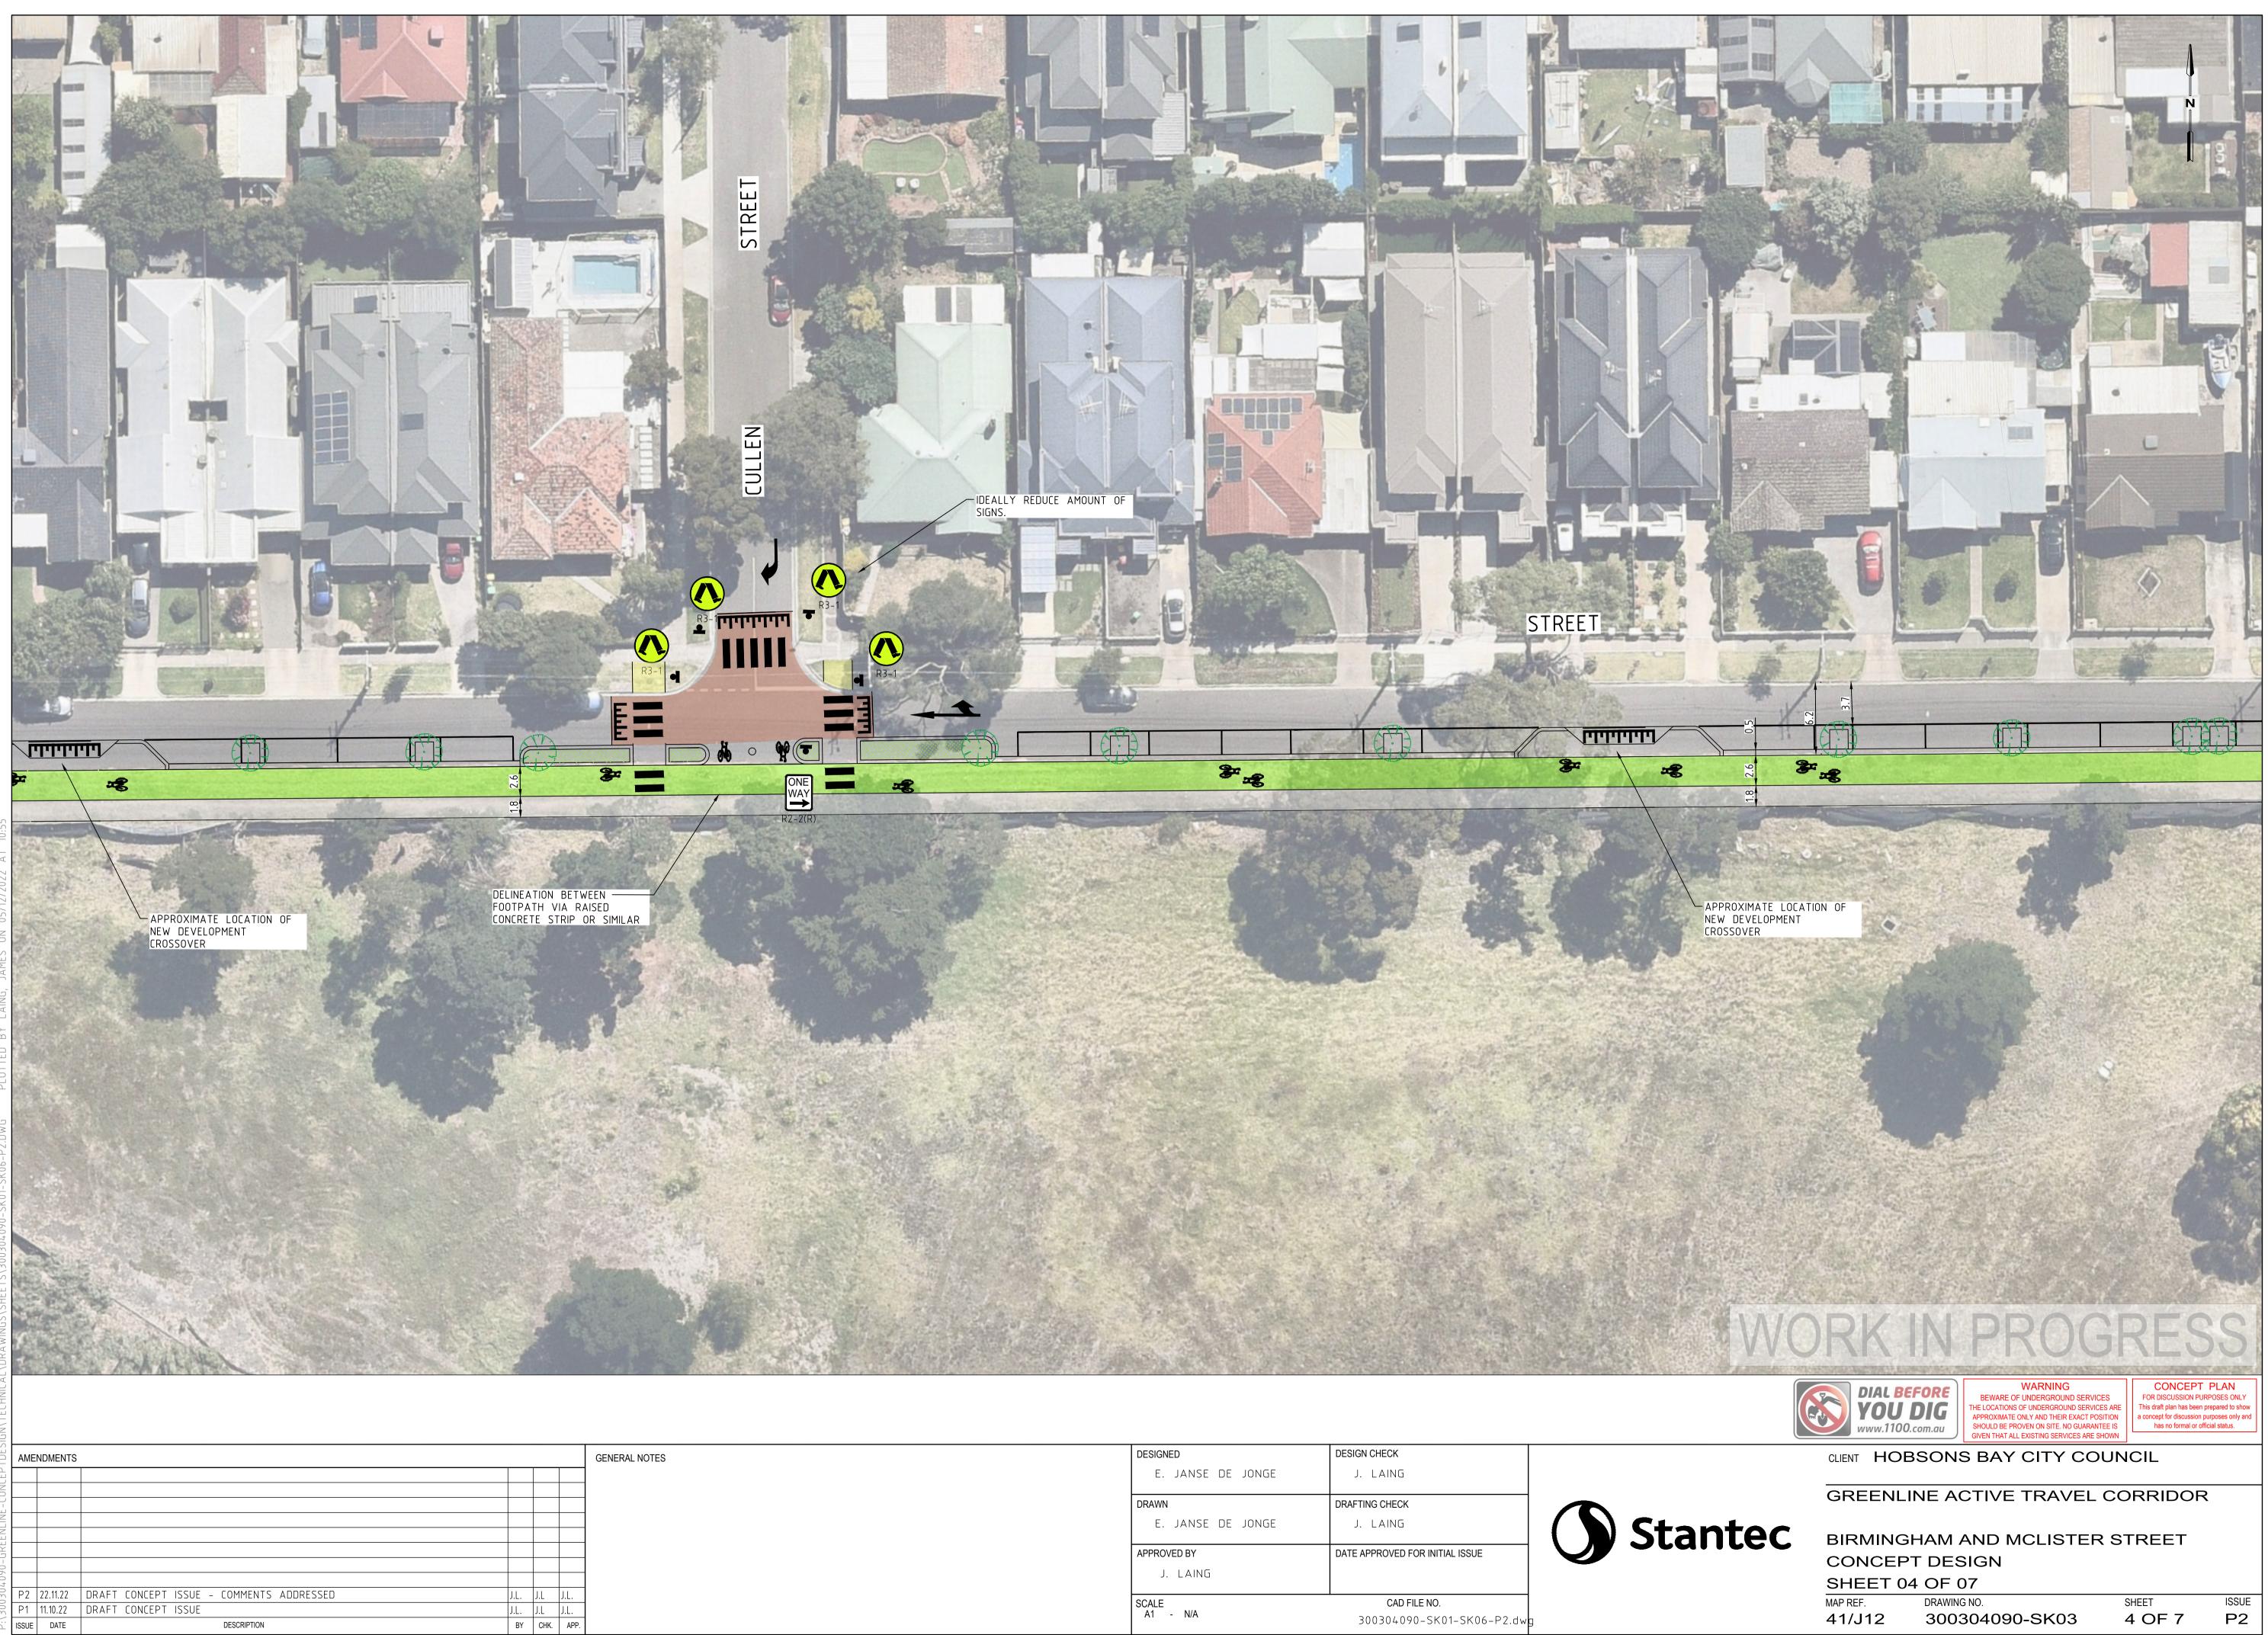

## GREENLINE ACTIVE TRAVEL CORRIDOR

## BIRMINGHAM AND MCLISTER STREET COVER SHEET, LOCALITY PLAN AND GENERAL NOTES

| AND GENERAL NOTES |                |        |       |  |  |  |
|-------------------|----------------|--------|-------|--|--|--|
| MAP REF.          | DRAWING NO.    | SHEET  | ISSUE |  |  |  |
| 41/J12            | 300304090-SK00 | 1 OF 7 | PC1   |  |  |  |