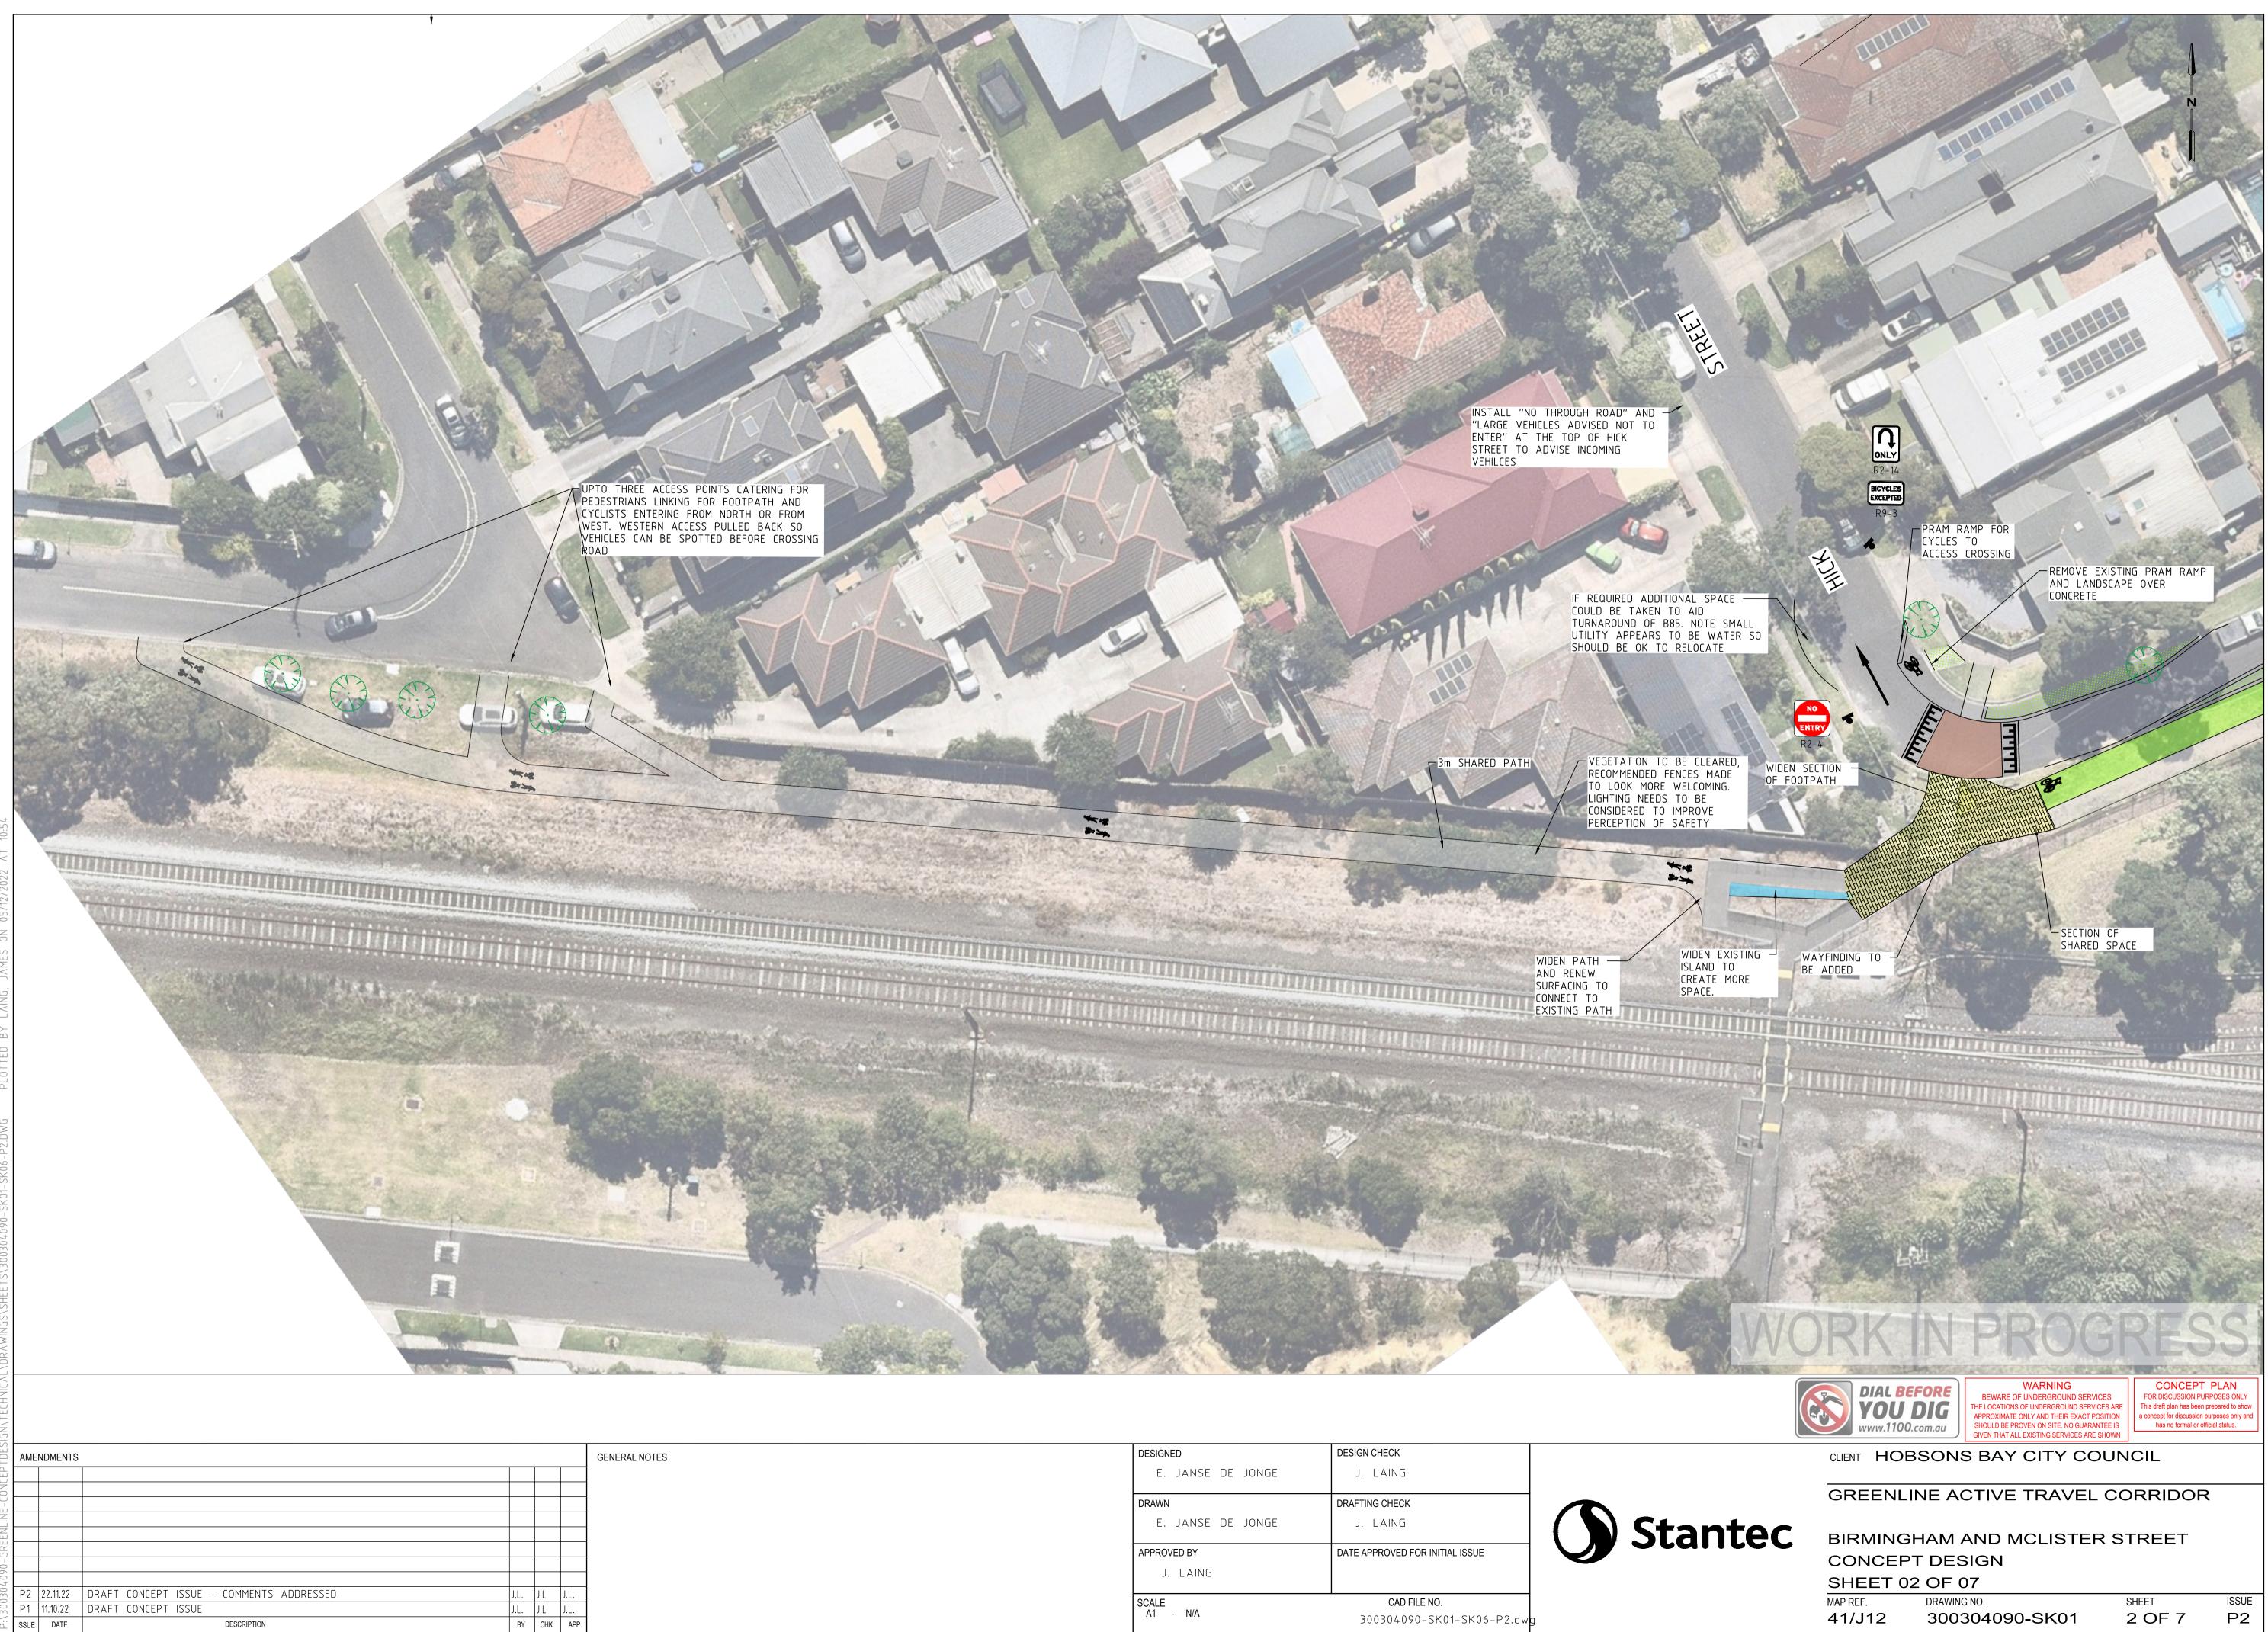

## BIRMINGHAM AND MCLISTER STREET COVER SHEET, LOCALITY PLAN AND GENERAL NOTES

| AND GENERAL NOTES |                |        |       |  |  |  |
|-------------------|----------------|--------|-------|--|--|--|
| MAP REF.          | DRAWING NO.    | SHEET  | ISSUE |  |  |  |
| 41/J12            | 300304090-SK00 | 1 OF 7 | PC1   |  |  |  |