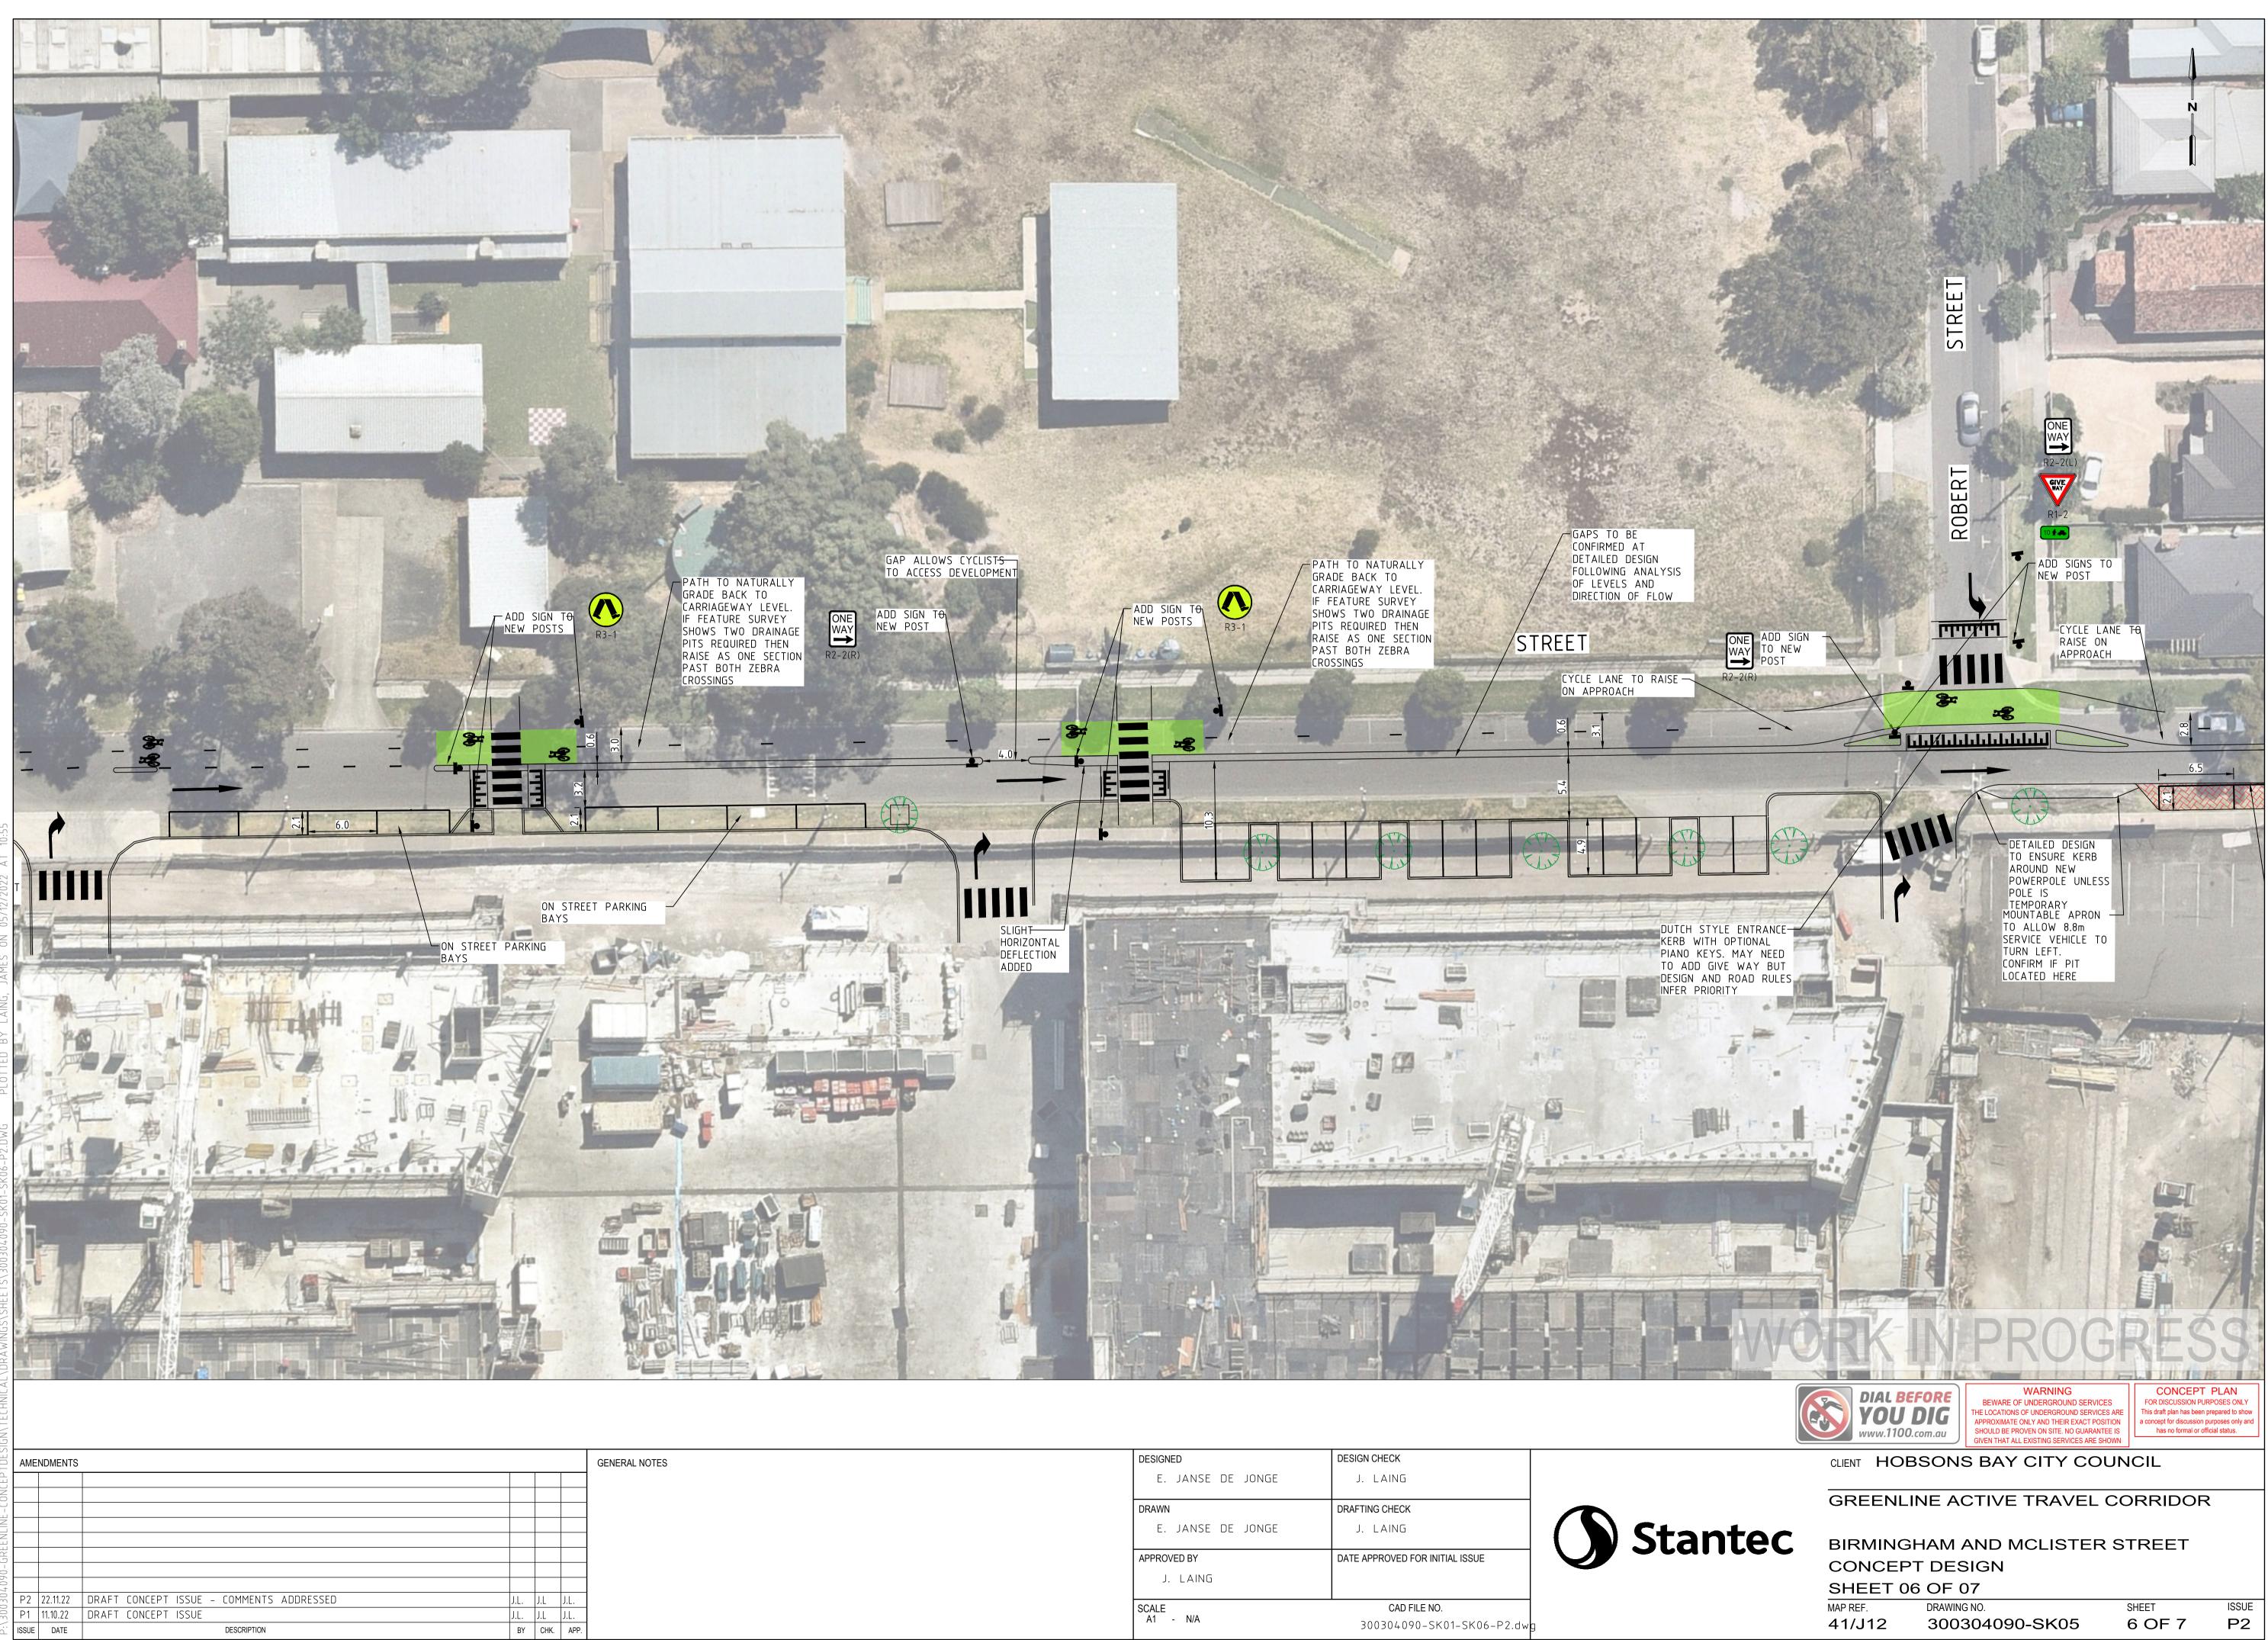

## GREENLINE ACTIVE TRAVEL CORRIDOR

## BIRMINGHAM AND MCLISTER STREET COVER SHEET, LOCALITY PLAN AND GENERAL NOTES

| AND GENERAL NOTES |                |        |       |  |  |  |
|-------------------|----------------|--------|-------|--|--|--|
| MAP REF.          | DRAWING NO.    | SHEET  | ISSUE |  |  |  |
| 41/J12            | 300304090-SK00 | 1 OF 7 | PC1   |  |  |  |