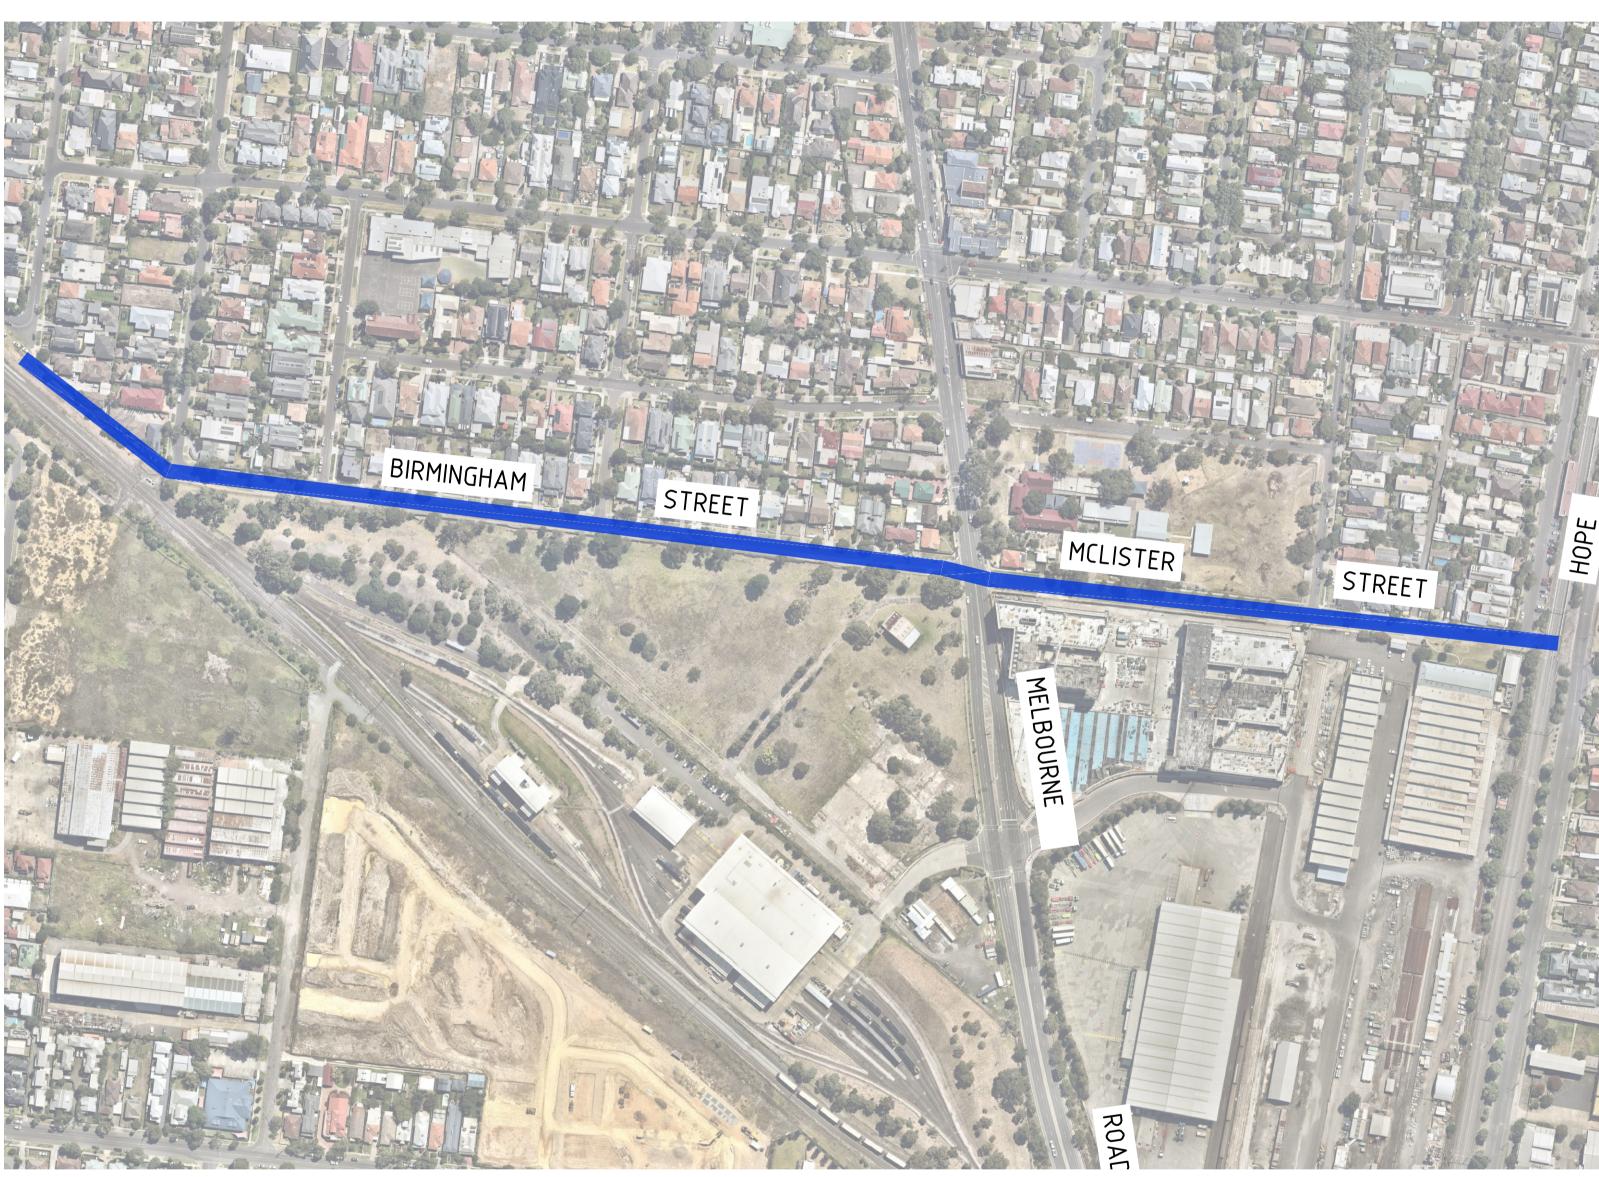

## BIRMINGHAM AND MCLISTER STREET COVER SHEET, LOCALITY PLAN AND GENERAL NOTES

| AND GENERAL NOTES |                |        |       |  |  |  |
|-------------------|----------------|--------|-------|--|--|--|
| MAP REF.          | DRAWING NO.    | SHEET  | ISSUE |  |  |  |
| 41/J12            | 300304090-SK00 | 1 OF 7 | PC1   |  |  |  |