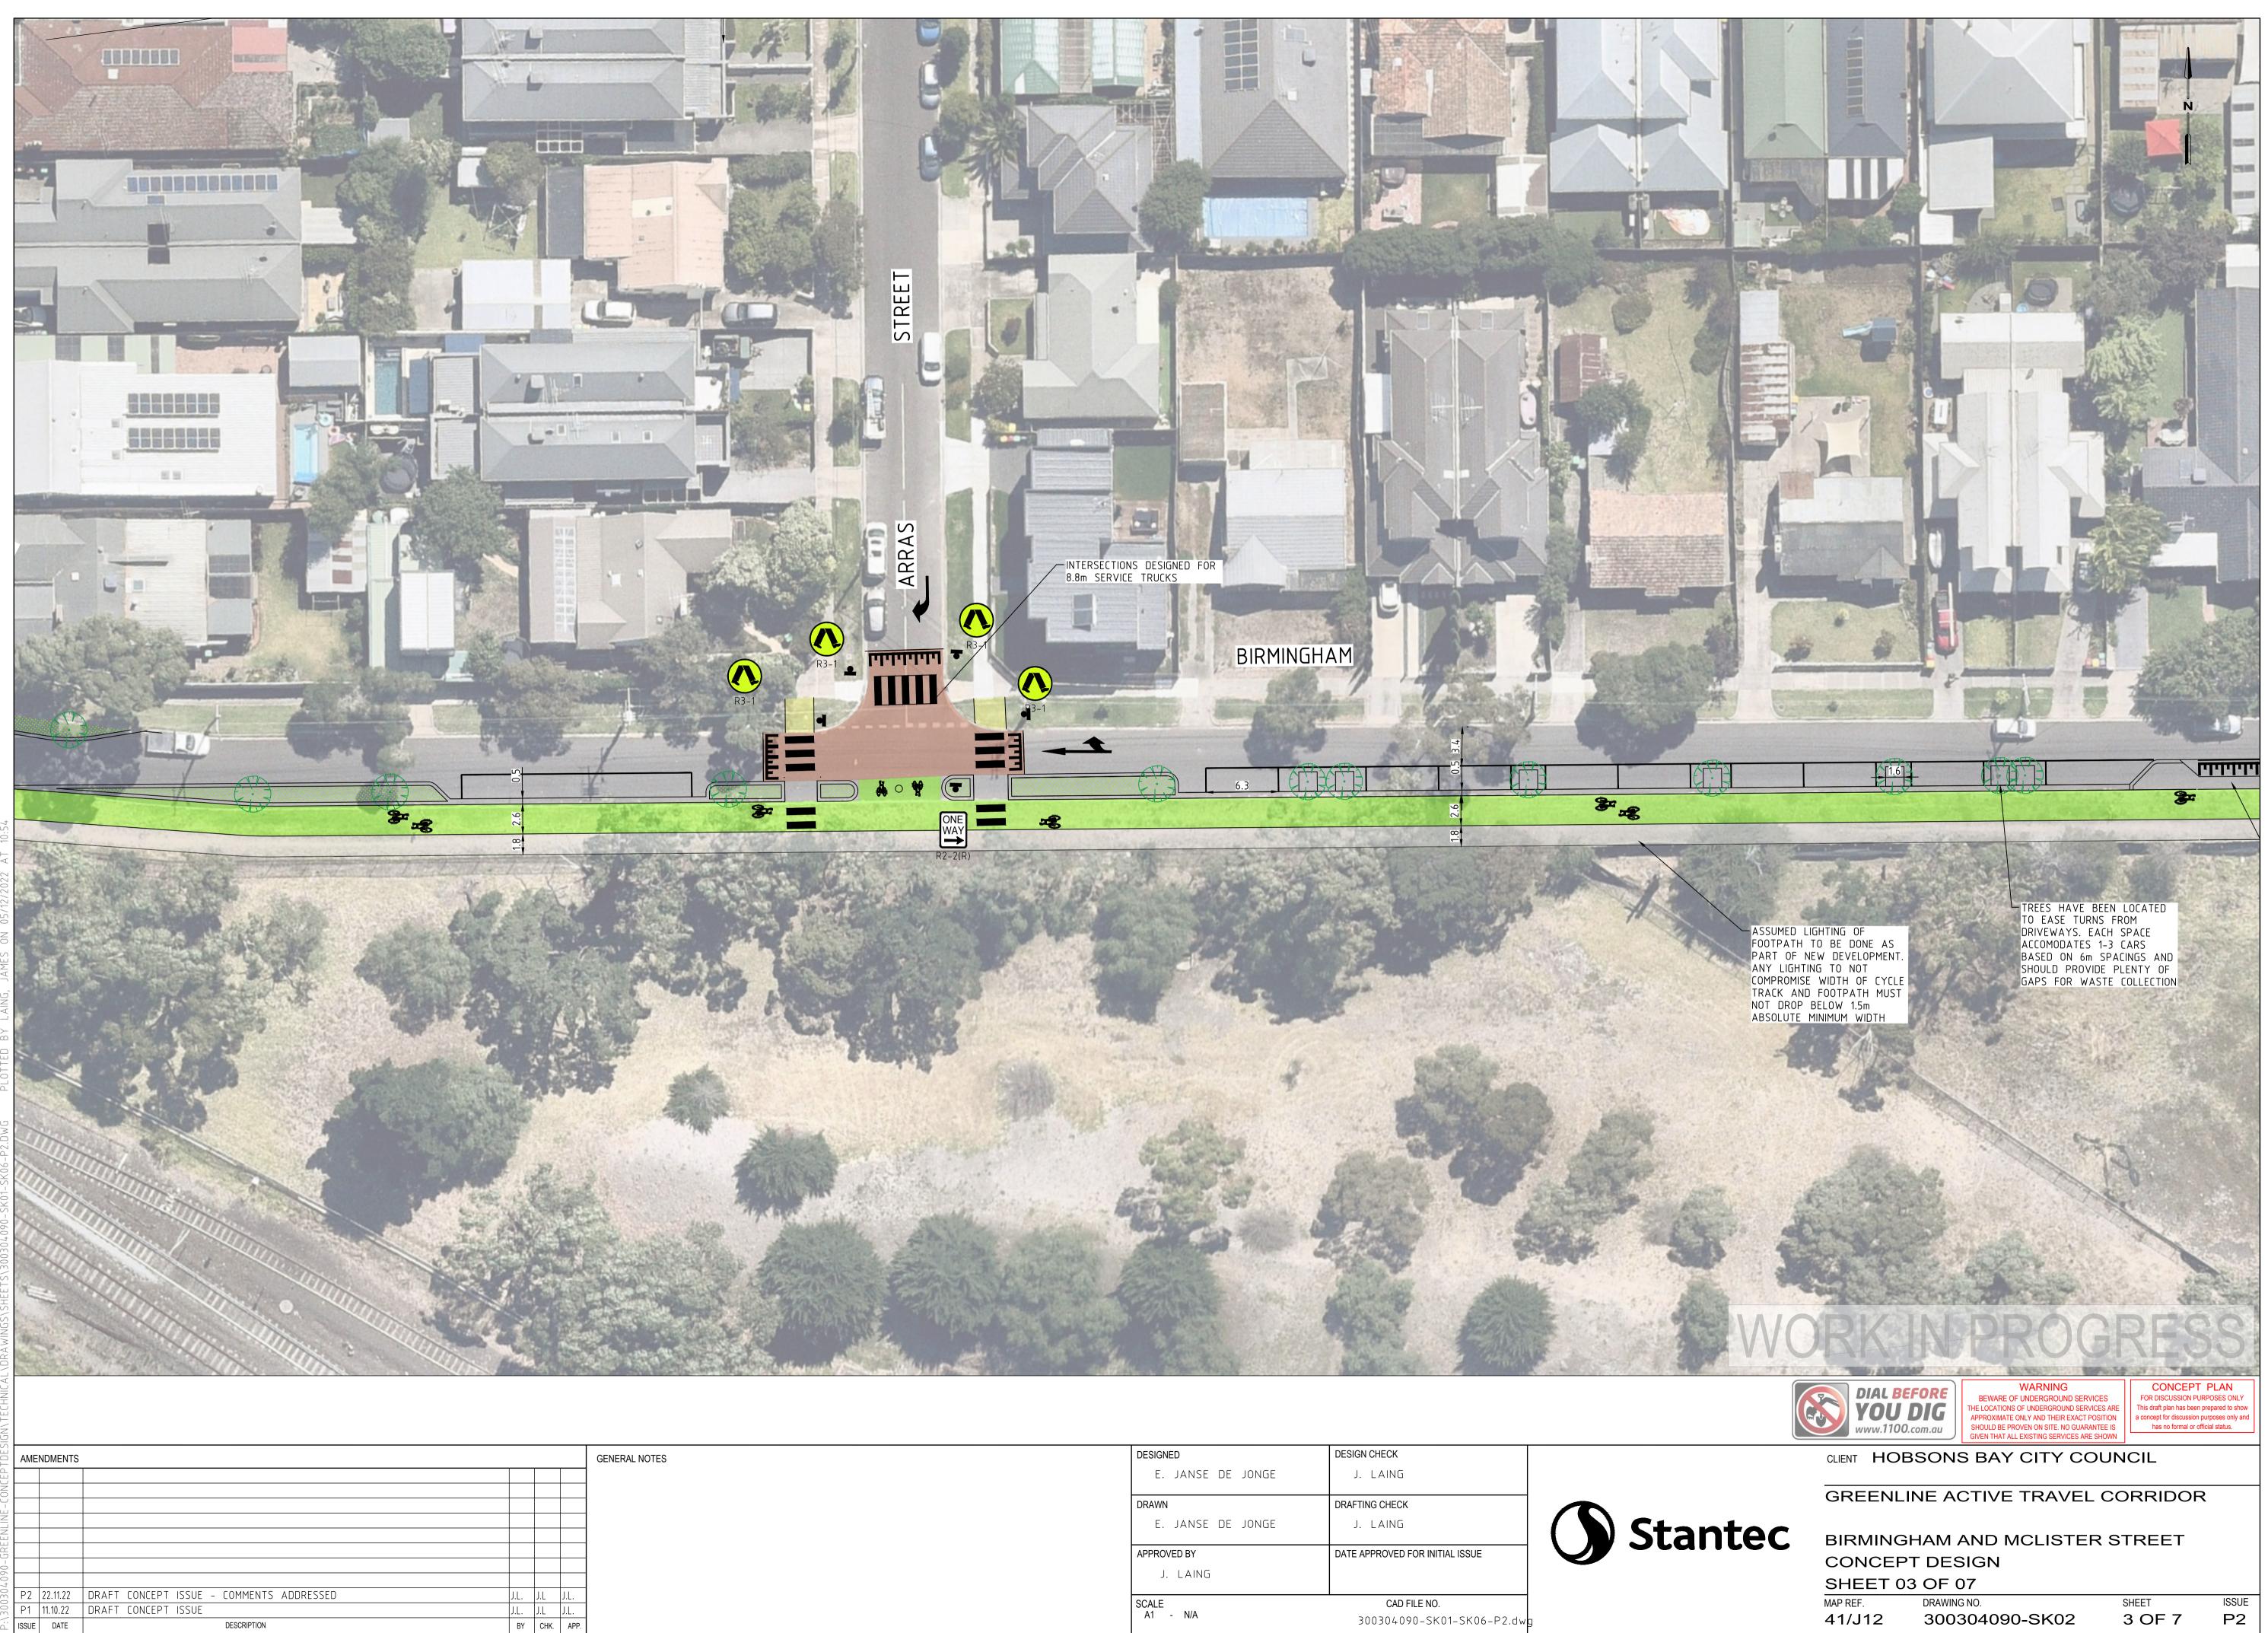

## BIRMINGHAM AND MCLISTER STREET COVER SHEET, LOCALITY PLAN AND GENERAL NOTES

| AND GENERAL NOTES |                |        |       |  |  |  |
|-------------------|----------------|--------|-------|--|--|--|
| MAP REF.          | DRAWING NO.    | SHEET  | ISSUE |  |  |  |
| 41/J12            | 300304090-SK00 | 1 OF 7 | PC1   |  |  |  |