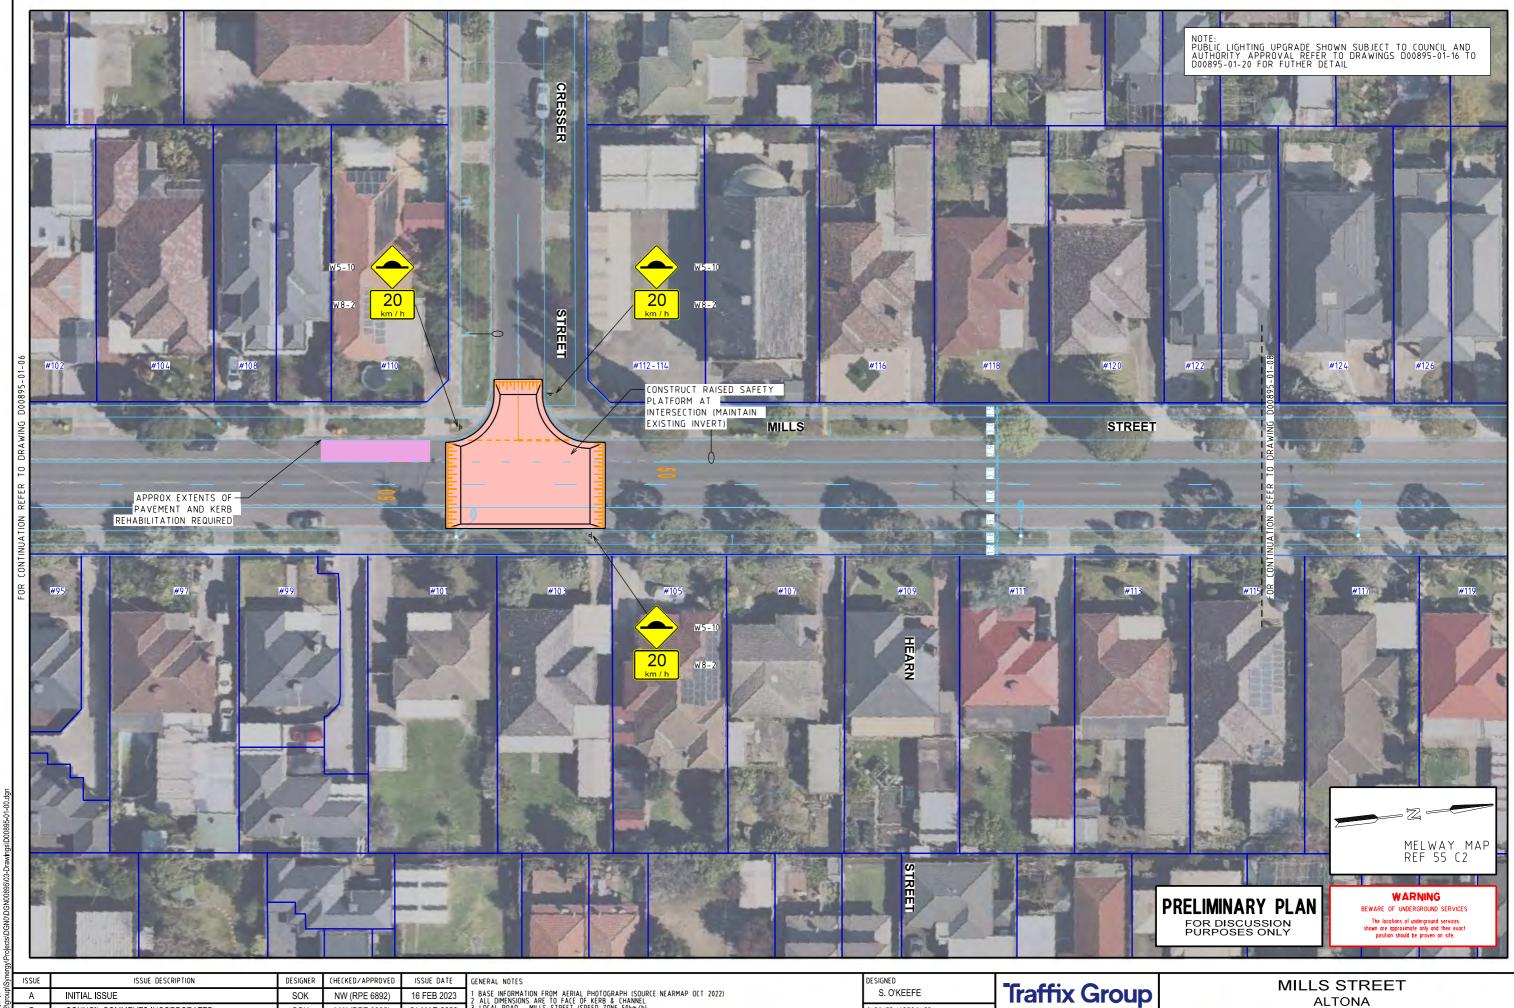

COUNCIL COMMENTS INCORPORATED

16 FEB 2023 21 MAR 2023

SOK

NW (RPE 6892)

I BASE INFORMATION FROM AERIAL PHOTOGRAPH (SOURCE: NEARMAP OCT 2022).

2 ALL DIMENSIONS ARE TO FACE OF KERB & CHANNEL.

3 LOCAL ROAD - MILLS STREET (SPEED ZONE SOKM/h).

4 ALL PROPOSED FOOTPATHS AND PRAM (ROSSINGS) ARE TO BE CONSTRUCTED WITH TACTILE GROUND SURFACE INDICATORS TO DDA COMPLIANCE GUIDELINES REFER TO AS 14284-2009

CHECKED/APPROVED

N. WOOLCOCK

FILE NAME D00895-01-00.dgn Level 28, 459 Collins Street Melbourne, Victoria 3000 +61 3 9822 2888 www.traffixgroup.com.au