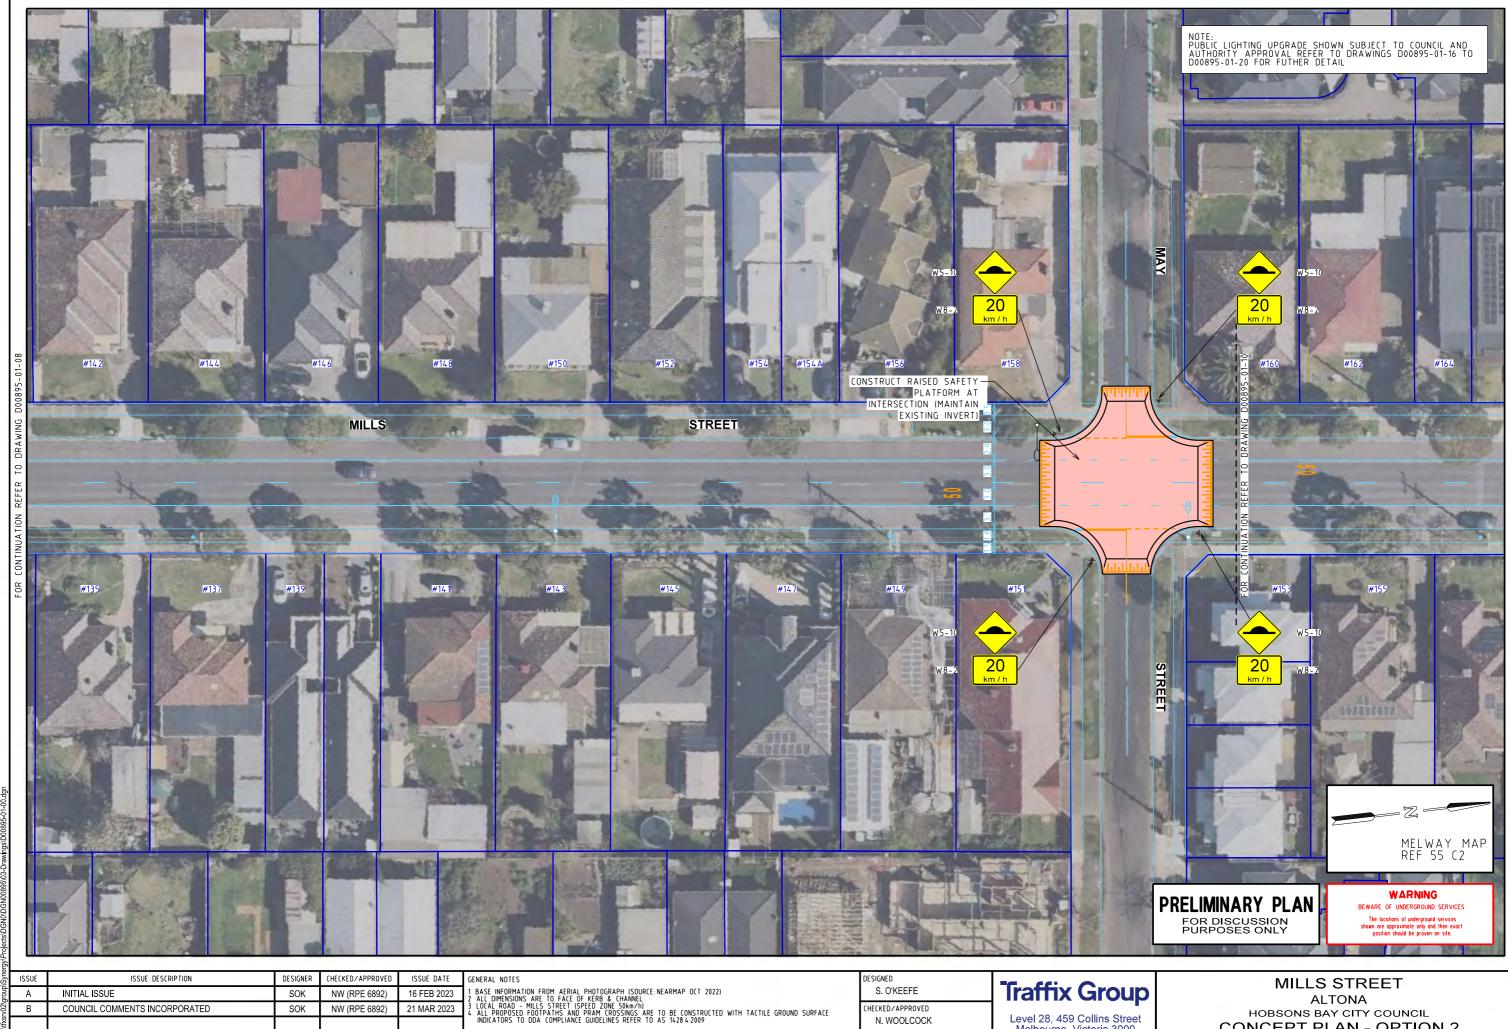

COUNCIL COMMENTS INCORPORATED

16 FEB 2023 21 MAR 2023

SOK

NW (RPE 6892)

I BASE INFORMATION FROM AERIAL PHOTOGRAPH (SOURCE: NEARMAP OCT 2022).

2 ALL DIMENSIONS ARE TO FACE OF KERB & CHANNEL.

3 LOCAL ROAD - MILLS STREET (SPEED ZONE SOKM/h).

4 ALL PROPOSED FOOTPATHS AND PRAM (ROSSINGS) ARE TO BE CONSTRUCTED WITH TACTILE GROUND SURFACE INDICATORS TO DDA COMPLIANCE GUIDELINES REFER TO AS 14284-2009

CHECKED/APPROVED

N. WOOLCOCK

FILE NAME D00895-01-00.dgn Level 28, 459 Collins Street Melbourne, Victoria 3000 +61 3 9822 2888 www.traffixgroup.com.au

ALTONA HOBSONS BAY CITY COUNCIL **CONCEPT PLAN - OPTION 2** 

SHEET No. 2/5 DWG No. D00895-01-07

INITIAL ISSUE SOK NW (RPE 6892) 16 FEB 2023 COUNCIL COMMENTS INCORPORATED 21 MAR 2023 SOK NW (RPE 6892)

**Traffix Group** 