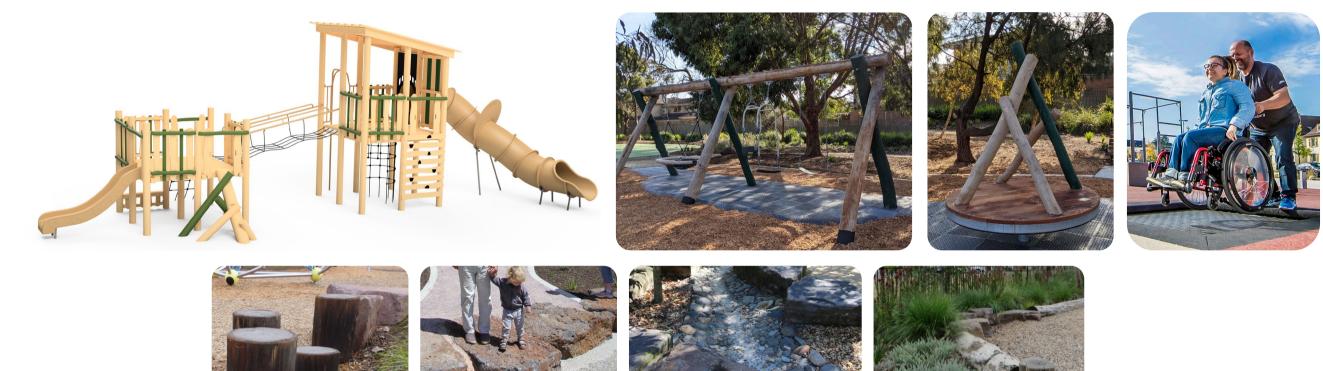

The theme for the proposed reserve is inspired by the rich history in Spotswood including agriculture, quarrying and industrial activity juxtaposed with the enhancement of the site's natural existing features and surrounding fauna and flora.

# **1** ENTRY POINTS

New defined entry points with park signage, feature paving, seating, bike rails and feature planting.

**2** BOUNDARY TREATMENT Natural park boundary with trees, shrubs, low vehicle exclusion barrier and a 1m high fence along Cullen Street adjacent the playspace.