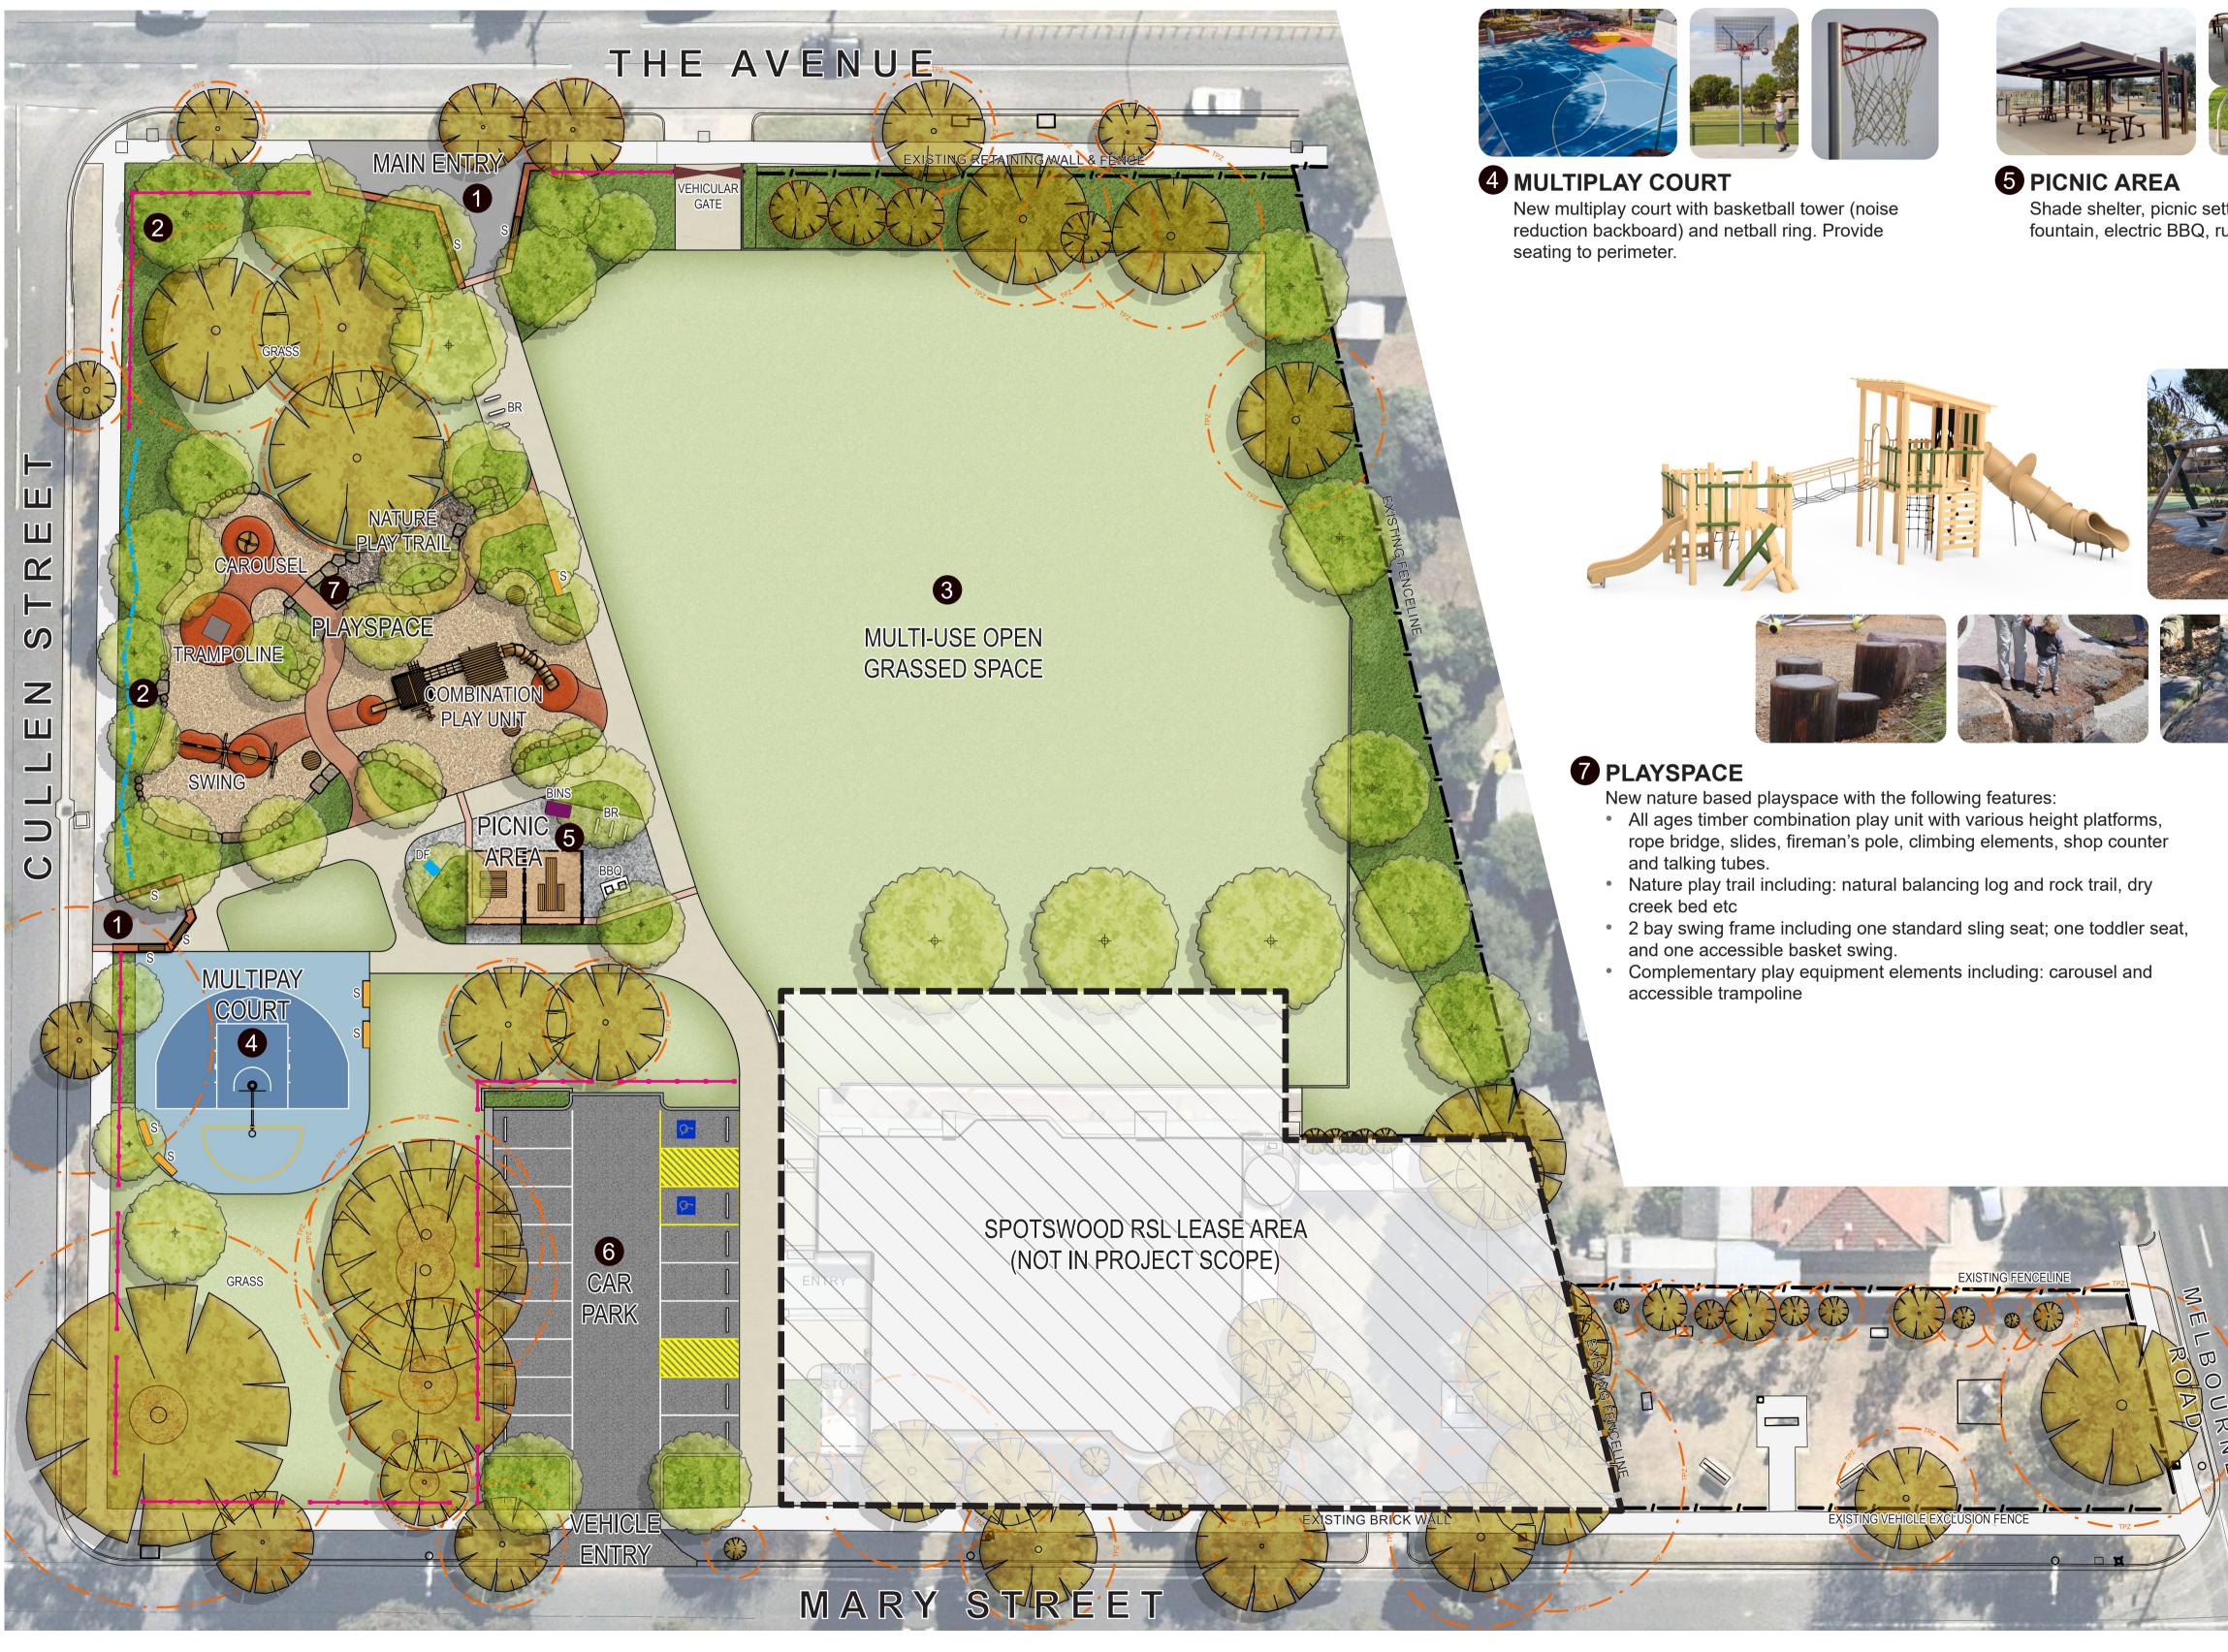

# **1** ENTRY POINTS

New defined entry points with park signage, feature paving, seating, bike rails and feature planting.

**2** BOUNDARY TREATMENT Natural park boundary with trees, shrubs, low vehicle exclusion barrier and a 1m high fence along Cullen Street adjacent the playspace.

Shade shelter, picnic settings, accessible drink fountain, electric BBQ, rubbish bins and bike rails.

### DRAWING TITLE LANDSCAPE SCHEMATIC DESIGN PLAN

**3 MULTI-USE OPEN GRASS SPACE** Large centralised multi-use outoor area for recreational activities and Slow Food Market. Provide three phase power for events.

## **6** CAR PARK

Formalised asphalt car park with reinstated vehicle entry from Mary Street. Include 16 new parking spaces (2 accessible). Incorporate Water Sensitive Urban Design.

# LEGEND

| 1. M                                  | EXISTING TREES<br>To be protected and retained. |         | VEHICULAR ACCESS GATE<br>(Maintenance and market days only) |
|---------------------------------------|-------------------------------------------------|---------|-------------------------------------------------------------|
| A A A A A A A A A A A A A A A A A A A | TREE PROTECTION ZONE                            |         | LOW VEHICLE EXCLUSION FENCE                                 |
|                                       | EXISTING FENCE                                  |         | 1M HIGH FEATURE FENCE                                       |
|                                       | PROPOSED TREES                                  |         | HORIZONTAL LOGS                                             |
|                                       | FEATURE PAVING TO ENTRIES                       | 6000.   | VERTICAL LOGS                                               |
|                                       | FEATURE PAVING TO PICNIC<br>AREA                |         | ROCKS                                                       |
|                                       | PRIMARY PATH                                    | S       | PARK SEAT                                                   |
|                                       | SECONDARY PATH                                  | S       | LOW BRICK WALL WITH WALL<br>MOUNTED TIMBER SEAT             |
|                                       | CAR PARK                                        | ۲       | PLATFORM BENCH                                              |
|                                       | GARDEN BEDS                                     |         | PICNIC SETTING                                              |
|                                       | GRASS AREAS                                     | BBQ     | BBQ                                                         |
|                                       | MULTIPLAY COURT                                 | BINS    | BINS                                                        |
|                                       | RUBBER SOFTFALL                                 | ∬ ∬ ∬BR | BIKE RAILS                                                  |
|                                       | SOFTFALL MULCH                                  | DF      | DRINK FOUNTAIN                                              |
|                                       |                                                 |         |                                                             |