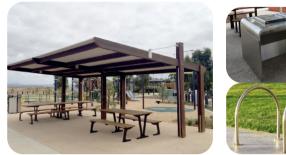

Shade shelter, picnic settings, accessible drink fountain, electric BBQ, rubbish bins and bike rails.