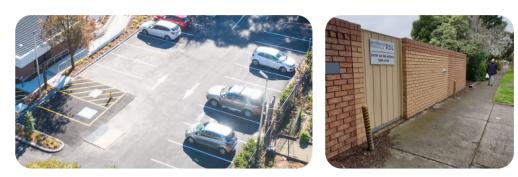

## **6** CAR PARK

Formalised asphalt car park with reinstated vehicle entry from Mary Street. Include 16 new parking spaces (2 accessible). Incorporate Water Sensitive Urban Design.